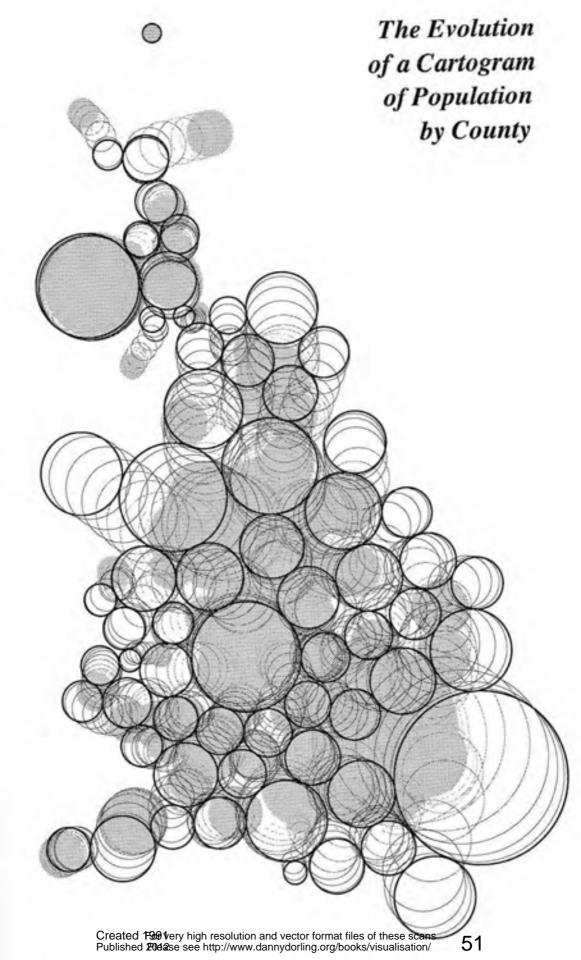

### Experiments with Area Cartograms

Initial results using simple techniques and machines

Continuous Area Cartograms of the British Population. Illustrations of the results of applying different constraints. Cartogram Basemap of Preserving Counties and Coastline Major Cities Cartogram Approximate Minimising Pseudo-Internal Cartogram **Roundaries** Createdr19991 r format files of these scans

### County Cartogram

1981 Resident Population, arrows represent topology. Fife Tyne and Strathclyde Wear Dutham Lancashire West Yorkshire Merseyside Greater Manchester Lincoln South orkshire whire Norfolk Cheshire Stafford skine Sigwolk Cambridge Essex West Midlands Greater Avon London Surrey Hampshire East Devon West-Isla of Wight Kent