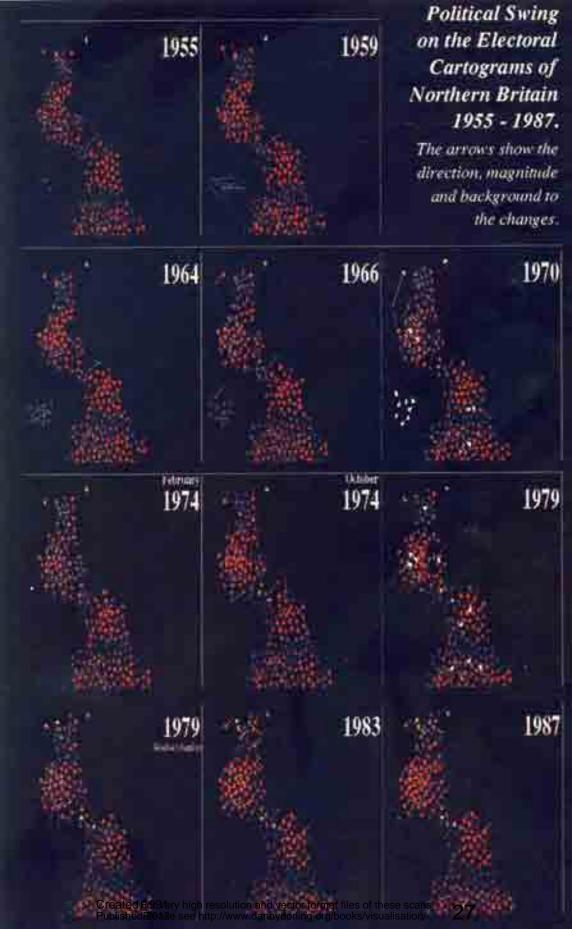

faces lit by vay-tracing techniques.



Created 1991 For very high resolution and vector format files of these scans Published 2012 Please see http://www.dannydorling.org/books/visualisation/

Ray-Traced Surfaces of the Mandelbrot and Julia Sets.

Grey shades of shadow and light.











ctor format files of these scans orling.org/books/visualisation/











Cubes, Circles & Triangles

Circle showing all 64 colours from the red-yellow-blue (orange-green-purple) space.

Cubes each showing 37 of 64 colours from the red-green-blue (yellow-cyan-magenta) space.

> Triangles showing all 36 colours from an alternative redyellow-blue

TREATER HS9Mery high resolution and vector format files of these scan Published Blatase see http://www.dannydorling.org/books/visualisation/



























#### Level II European Regions

Annotated base map, shaded by the 1981 unemployment rate.

emainder of Northern Region

Remainder of Yorkshire and Remainder Humberside

5% 10%

15%

20% 25%

30%

35%

40% 45%

Wales

Remainde Midlands
of
West Midlands

East Anglia

South West Remainder of South East

#### Islands Highland Grampian Tayside Counties and Scottish Regions Sife Annotated base map, shaded by Strathclyde Lothian the 1981 unemployment rate. Borders 5% umfries and Galloway 10% 15% Cumbrit 20% 25% North 30% Yorkshire 35% 40% 45% Lincoln Gwynedd Clwyd shire Norfolk Powys Suffolk Dyfed Oxford Essex Kent Dorset Devon

Created 1991 For very high resolution and vector format files of these scans Published 2012 Please see http://www.dannydorling.org/books/visualisation/

Cornwal