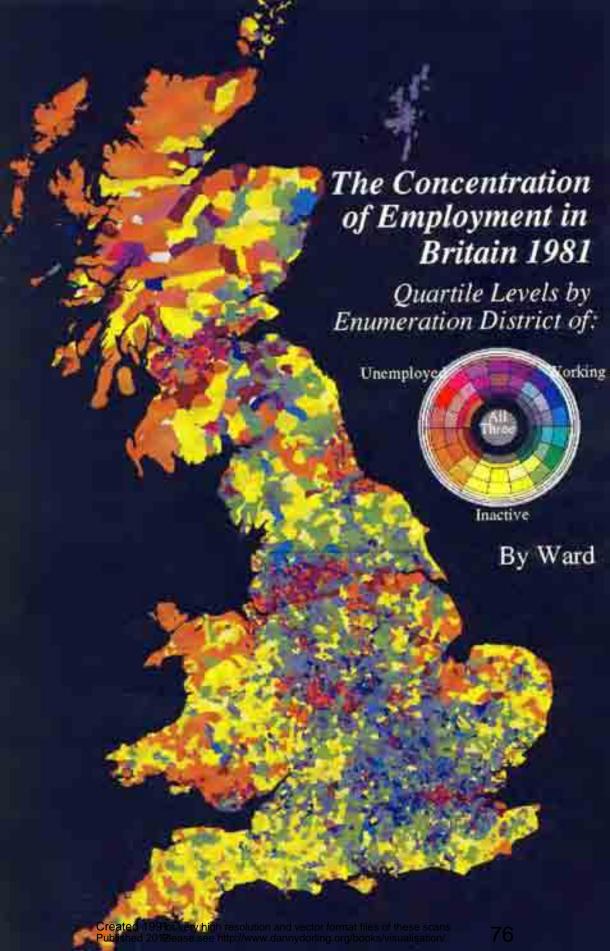

| dorling.org/books/vis                                     | sualisation/                                            | 1                                                    |

Created 1991 For very high resolution and vector format files of these scans Published 2012 Please see http://www.dannydorling.org/books/visualisation/

## Census Wards

(1981 Resident Population)







Created 1991 very high resolution and vector format files of these scans Published 2016 see http://www.dannydorling.org/books/visualisation/







## 1981 Equal Population Grid Squares

From Smoothed Enumeration District Cartogram 30,000 people squares







Rates by Enumeration District

Below Median

Above Median







# The Distribution of Irish Born in Britain 1981

by Enumeration District:







































## The Space/Time Trend of Unemployment in Britain, 1978-1990.



### The Space/Time Trend of Unemployment in Britain, 1978-1990.



Please see http://www.dannydorling.org/books/visualisation/

Published 2012

























# Migration Flows Between all Regions in 1976



Migration Flows
Between Metropolitan
Counties and Other Areas
Between 1975 and 1976

Black is inflow, grey is outflow. Arrow head shows net migration. Circle and line size proportional to absolute numbers of migrants. Cartogram area is in proportion to each region's total population.









### Daily Commuting Flows Between English and Welsh Wards in 1981.

Flows of more than 2% of the employed population at the area of residence are drawn as thin lines to their workplace.

50% of a