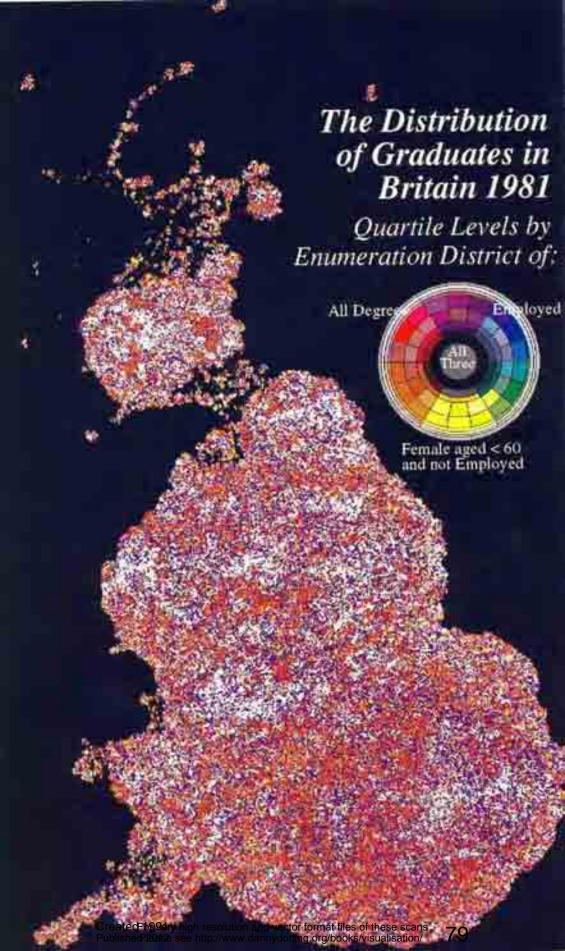

| dorling.org/books/vis                                     | sualisation/                                            | 1                                                    |

Created 1991 For very high resolution and vector format files of these scans Published 2012 Please see http://www.dannydorling.org/books/visualisation/

## Census Wards

(1981 Resident Population)







Created 1991 very high resolution and vector format files of these scans Published 2016 see http://www.dannydorling.org/books/visualisation/







## 1981 Equal Population Grid Squares

From Smoothed Enumeration District Cartogram 30,000 people squares







Rates by Enumeration District

Below Median

Above Median







# The Distribution of Irish Born in Britain 1981

by Enumeration District:







































## The Space/Time Trend of Unemployment in Britain, 1978-1990.



### The Space/Time Trend of Unemployment in Britain, 1978-1990.



Please see http://www.dannydorling.org/books/visualisation/

Published 2012

























# Migration Flows Between all Regions in 1976



Migration Flows
Between Metropolitan
Counties and Other Areas
Between 1975 and 1976

Black is inflow, grey is outflow. Arrow head shows net migration. Circle and line size proportional to absolute numbers of migrants. Cartogram area is in proportion to each region's total population.









### Daily Commuting Flows Between English and Welsh Wards in 1981.

Flows of more than 2% of the employed population at the area of residence are drawn as thin lines to their workplace.

50% of all com