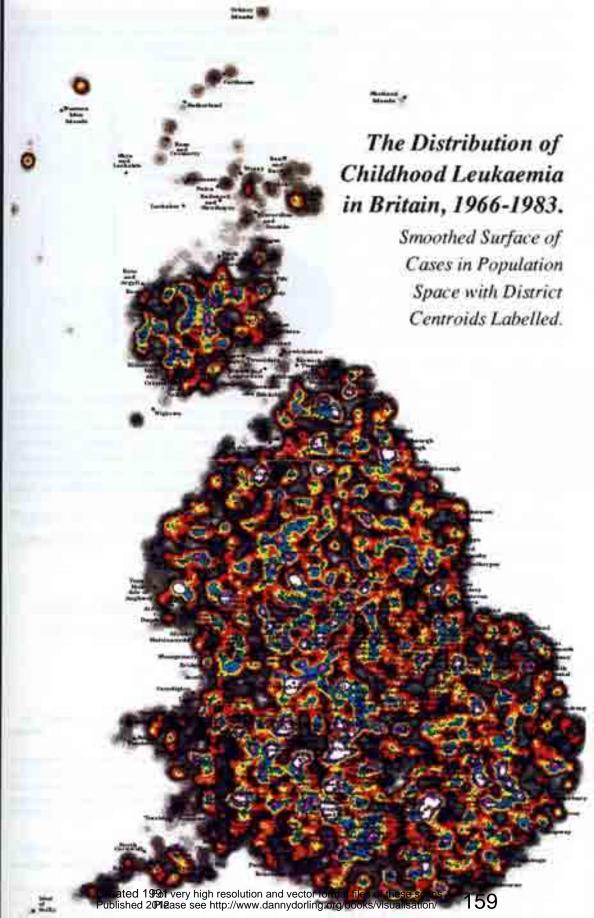

features indicate the social & economic characteristics of the constituencies, colour. shows the proportions. of the vote for the parties:

The Distribution of Voting, Housing, Employment and Industrial Compositions in the 1987 General Election. High Low Social Indicators Services Employees S Electorate Voting Adult Employment lean Housing Price Voting Other Parties Composition Labour Conservative Facial features indicate the social & economic characteristics of the constituencies, colour shows the proportions of the vote for the parties.





# Population Change in Britain by District, 1961 - 1991.

The area of each circle represents the total population of a district. The circle's colour shows how that has changed:



# The Space/Time Trend of Unemployment in Britain, 1978-1990.









## Six Views of the Childhood Leukaemia Spacetime Distribution, Northern England 1966-1986.

Wireframe images of the sides of the cuboid.



### Key to Cancer Types Shown by Spheres in the Spacetime Diagrams.

From the Northern Region Children's Malignant Disease Registry.



#### Other Cancers:

Hissocriosis, Yolk suc jamene Hepatoblasiona, Reinoblasiona, Rhabdomyosarcona, Sofi lissue sarcona, Epithelial carcinoma.



Hodgkin's disease



Non - Hodgkin's disease



Bone Tumours:

Every's Sarcoma, Osteosurcoma. Osteoclastoma, Other hone tumours



Neuroblastoma

& Ganguaneuroblassoma



#### Wilms' Tumour

& Other Lidney tummers



#### Brain Tumours:

Crantopharyngioma, Cerebellar Astrocytoma, Brain Stem glioma, Opin: nerve ylioma, Ependymoma, Medullohlastoma, Other brain tumoura



###