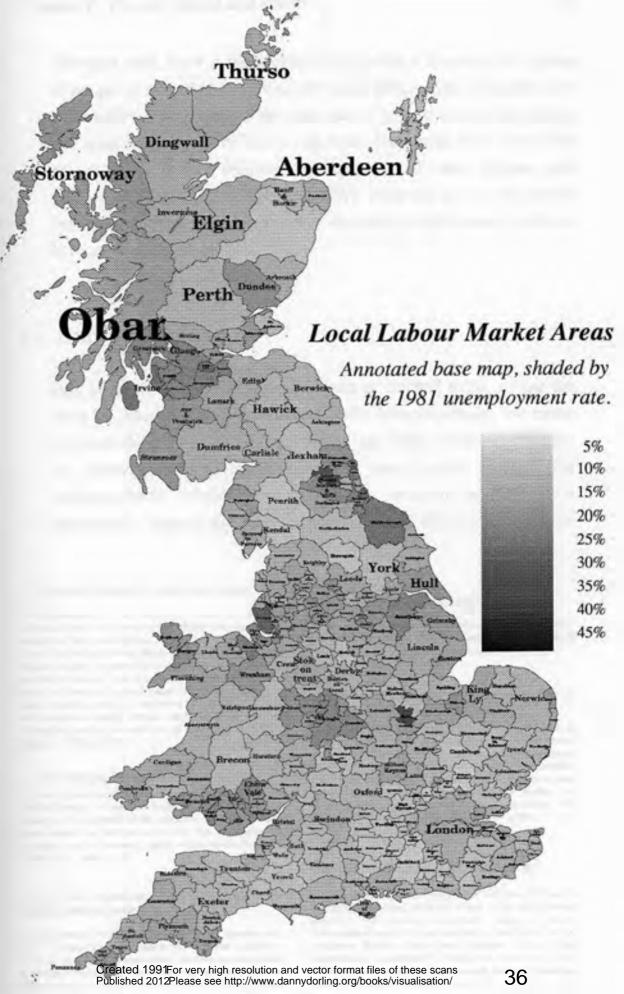

#### Level II European Regions

Annotated base map, shaded by the 1981 unemployment rate.

emainder of Northern Region

Remainder of Yorkshire and Remainder Humberside

5% 10%

15%

20% 25%

30%

35%

40% 45%

Wales

Remainde Midlands
of
West Midlands

East Anglia

South West Remainder of South East

#### Islands Highland Grampian Tayside Counties and Scottish Regions Sife Annotated base map, shaded by Strathclyde Lothian the 1981 unemployment rate. Borders 5% umfries and Galloway 10% 15% Cumbrit 20% 25% North 30% Yorkshire 35% 40% 45% Lincoln Gwynedd Clwyd shire Norfolk Powys Suffolk Dyfed Oxford Essex Kent Dorset Devon

Created 1991 For very high resolution and vector format files of these scans Published 2012 Please see http://www.dannydorling.org/books/visualisation/

Cornwall



























 $\hbox{$^{$\text{Cre}$ at each}$ $\theta$ $9$ figh resolution and vector format files of these scans $45$ Publi $$$ http://www.dannydorling.org/books/visualisation/$ 



 $\hbox{$^{$\text{Cre}$ at each}$ $\theta$ $9$ figh resolution and vector format files of these scans $$Publi $$$ each $$\text{http://www.dannydorling.org/books/visualisation/}$$$ 



### Experiments with Area Cartograms

Initial results using simple techniques and machines



Continuous Area Cartograms of the British Population. Illustrations of the results of applying different constraints. Cartogram Basemap of Preserving Counties and Coastline Major Cities Cartogram Approximate Minimising Pseudo-Internal Cartogram **Roundaries** Createdr19991 r format files of these scans





### County Cartogram