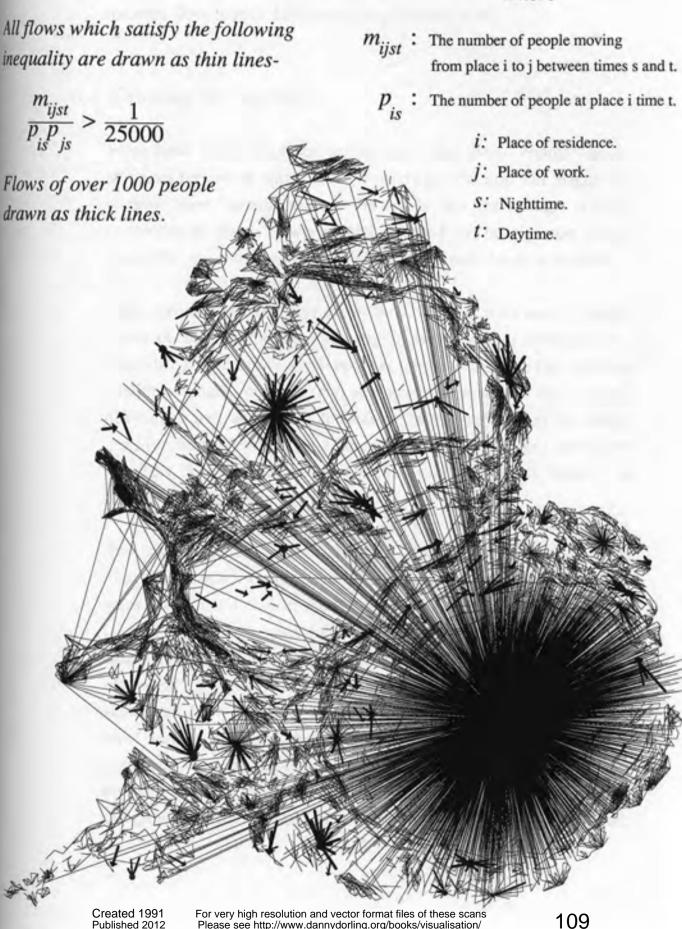

ish and Welsh Wards in 1981.

Flows of more than 2% of the employed population at the area of residence are drawn as thin lines to their workplace.

50% of all commuters included - 10,319,230 people.



Daily Commuting Flows Between English and Welsh Wards in 1981.

Flows of more than 2% of the employed population at the area of residence are drawn as thin lines to their workplace.

50% of all commuters included - 10,319,230 people.



#### Daily Commuting Flows Between English and Welsh Wards in 1981.

Where-

All flows which satisfy the following inequality are drawn as thin lines-

The number of people moving from place i to j between times s and t.

The number of people at place i time t.



# Daily Commuting Flows Between English and Welsh Wards in 1981.

Published 2012

#### Where-



Please see http://www.dannydorling.org/books/visualisation/

# Daily Commuting Flows Between English and Welsh Wards in 1981.

Colours show the distribution of occupation by place of residence.

Quartile levels by ward of: 10,319,230 commuter flows shown. The width of line is in proportion Super to the number of people moving, siona direction is indicated by arrows. Intermediate

# Daily Commuting Flows Between English and Welsh Wards in 1981.

Colours show the distribution of occupation by place of residence.

10,319,230 commuter flows shown.
The width of line is in proportion
to the number of people moving,
direction is indicated by arrows.

Quartile levels by ward of:

Supery d Profesion Profesi



Showing all flows involving more than one in two hundred of the respective areas' popul