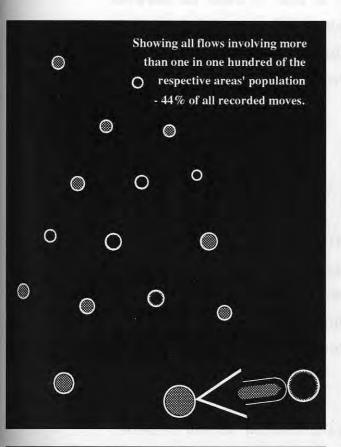

ion District Cartogram 30,000 people squares







Rates by Enumeration District

Below Median

Above Median







# The Distribution of Irish Born in Britain 1981

by Enumeration District:







































## The Space/Time Trend of Unemployment in Britain, 1978-1990.



### The Space/Time Trend of Unemployment in Britain, 1978-1990.



Please see http://www.dannydorling.org/books/visualisation/

Published 2012

























# Migration Flows Between all Regions in 1976



Migration Flows
Between Metropolitan
Counties and Other Areas
Between 1975 and 1976

Black is inflow, grey is outflow. Arrow head shows net migration. Circle and line size proportional to absolute numbers of migrants. Cartogram area is in proportion to each region's total population.









### Daily Commuting Flows Between English and Welsh Wards in 1981.

Flows of more than 2% of the employed population at the area of residence are drawn as thin lines to their workplace.

50% of all commuters included - 10,319,230 people.



Daily Commuting Flows Between English and Welsh Wards in 1981.

Flows of more than 2% of the employed population at the area of residence are drawn as thin lines to their workplace.

50% of all commuters included - 10,319,230 people.



#### Daily Commuting Flows Between English and Welsh Wards in 1981.

Where-

All flows which satisfy the following inequality are drawn as thin lines-

The number of people moving from place i to j between times s and t.

The number of people at place i time t.



# Daily Commuting Flows Between English and Welsh