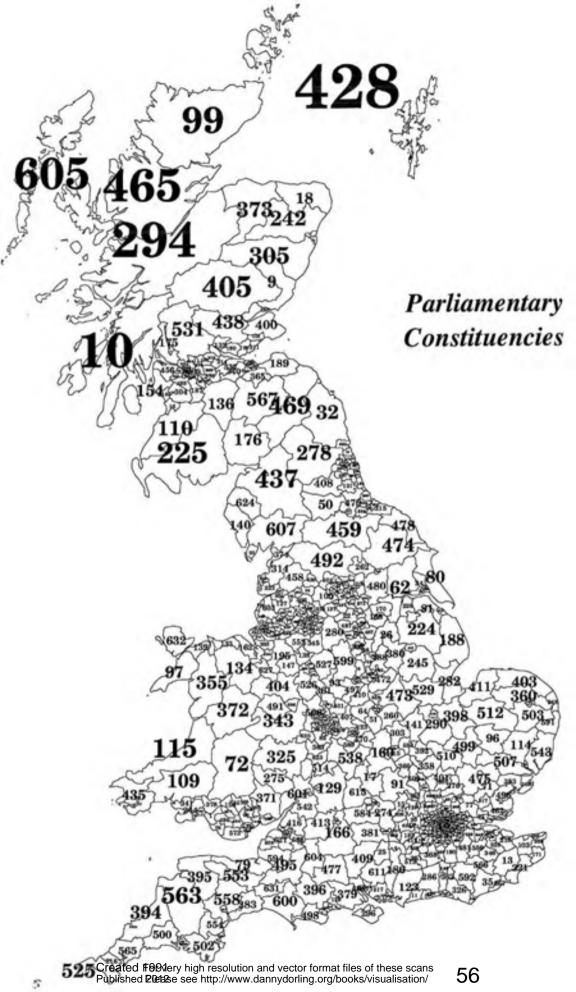

### County Cartogram

1981 Resident Population, arrows represent topology. Fife Tyne and Strathclyde Wear Dutham Lancashire West Yorkshire Merseyside Greater Manchester Lincoln South orkshire whire Norfolk Cheshire Stafford skine Sigwolk Cambridge Essex West Midlands Greater Avon London Surrey Hampshire East Devon West-Isla of Wight Kent