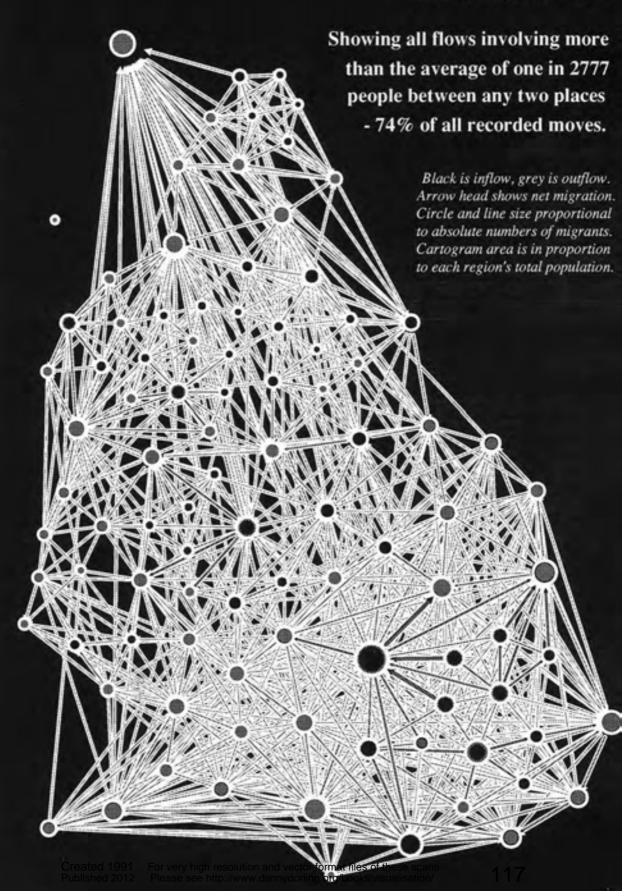

outflow. Arrow head shows net migration. Circle and line size proportional to absolute numbers of migrants. Cartogram area is in proportion to each region's total population.



Showing all flows involving more than one in three hundred of the respective areas' population - 21% of all recorded moves.

Black is inflow, grey is outflow. Arrow head shows net migration. Circle and line size proportional to absolute numbers of migrants. Cartogram area is in proportion to each region's total population.



Migration Flows Between Family Practitioner Areas Between 1975 and 1976



Migration Flows Between Family Practitioner Areas Between 1975 and 1976



Migration Flows Between Family Practitioner Areas Between 1975 and 1976



Migration Flows Between Family Practitioner Areas From 1975 to 1976





Migration Flows
Between English
& Welsh Counties
From 1975 to 1976

Showing all flows involving more than the average of one in 1456 people between any two places - 70% of all recorded moves.



# Yearly Migration Flows Between English and Welsh Wards 1980/1981.

Colours show the distribution of occupation by place of origin.

Quartile levels by ward of: 1,352,520 migration flows shown The width of line is in proportion Super sional to the number of people moving, direction is indicated by arrows. Intermediate

# Yearly Migration Flows Between English and Welsh Wards 1980/1981.

Colours show the distribution of occupation by place of origin.

1,352,520 migration flows shown Quartile levels by ward of: The width of line is in proportion rollisional Superv to the number of people moving.