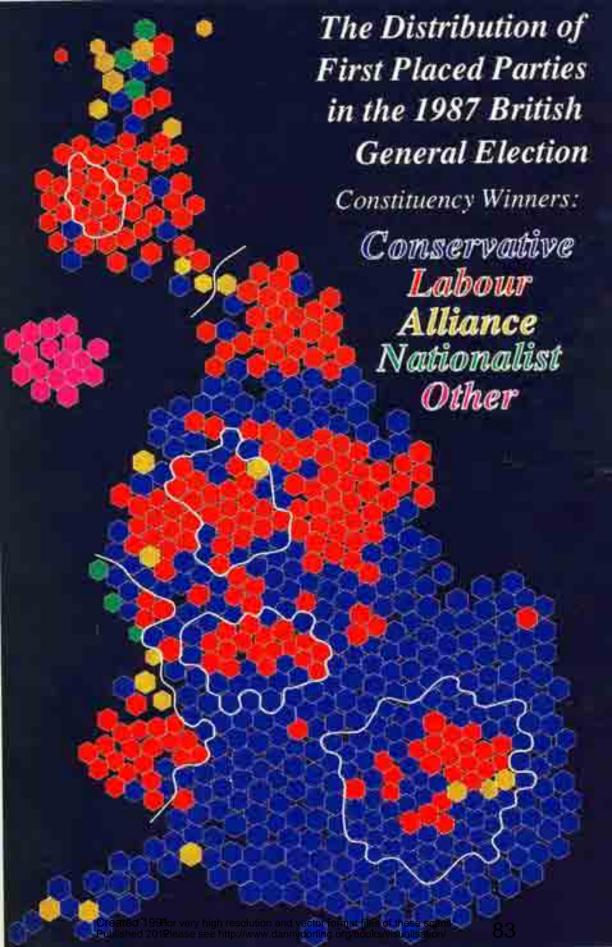

ing.org/books/vis                                     | sualisation/                                            | 1                                                    |

Created 1991 For very high resolution and vector format files of these scans Published 2012 Please see http://www.dannydorling.org/books/visualisation/

## Census Wards

(1981 Resident Population)







Created 1991 very high resolution and vector format files of these scans Published 2016 see http://www.dannydorling.org/books/visualisation/







## 1981 Equal Population Grid Squares

From Smoothed Enumeration District Cartogram 30,000 people squares







Rates by Enumeration District

Below Median

Above Median







# The Distribution of Irish Born in Britain 1981

by Enumeration District:







































## The Space/Time Trend of Unemployment in Britain, 1978-1990.



### The Space/Time Trend of Unemployment in Britain, 1978-1990.



Please see http://www.dannydorling.org/books/visualisation/

Published 2012

























# Migration Flows Between all Regions in 1976



Migration Flows
Between Metropolitan
Counties and Other Areas
Between 1975 and 1976

Black is inflow, grey is outflow. Arrow head shows net migration. Circle and line size proportional to absolute numbers of migrants. Cartogram area is in proportion to each region's total population.









### Daily Commuting Flows Between English and Welsh Wards in 1981.

Flows of more than 2% of the employed population at the area of residence are drawn as thin lines to their workplace.

50% of all commuters i