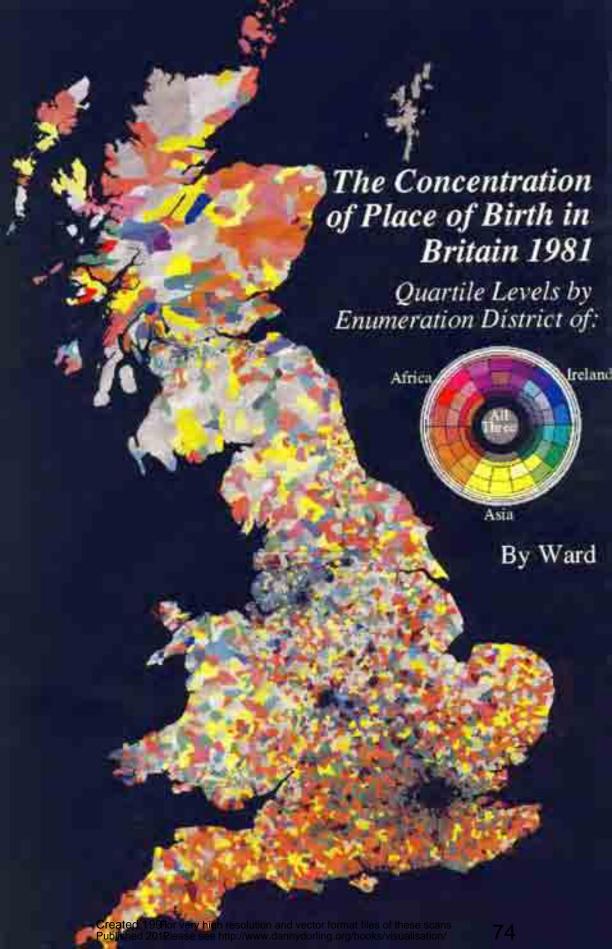

| dorling.org/books/vis                                     | sualisation/                                            | 1                                                    |

Created 1991 For very high resolution and vector format files of these scans Published 2012 Please see http://www.dannydorling.org/books/visualisation/

## Census Wards

(1981 Resident Population)







Created 1991 very high resolution and vector format files of these scans Published 2016 see http://www.dannydorling.org/books/visualisation/







## 1981 Equal Population Grid Squares

From Smoothed Enumeration District Cartogram 30,000 people squares







Rates by Enumeration District

Below Median

Above Median







# The Distribution of Irish Born in Britain 1981

by Enumeration District:







































## The Space/Time Trend of Unemployment in Britain, 1978-1990.



### The Space/Time Trend of Unemployment in Britain, 1978-1990.



Please see http://www.dannydorling.org/books/visualisation/

Published 2012

























# Migration Flows Between all Regions in 1976



Migration Flows
Between Metropolitan
Counties and Other Areas
Between 1975 and 1976

Black is inflow, grey is outflow. Arrow head shows net migration. Circle and line size proportional to absolute numbers of migrants. Cartogram area is in proportion to each region's total population.









### Daily Commuting Flows Between English and Welsh Wards in 1981.

Flows of more than 2% of the employed population at the area of residence are drawn as thin lines to their workplace.

50%