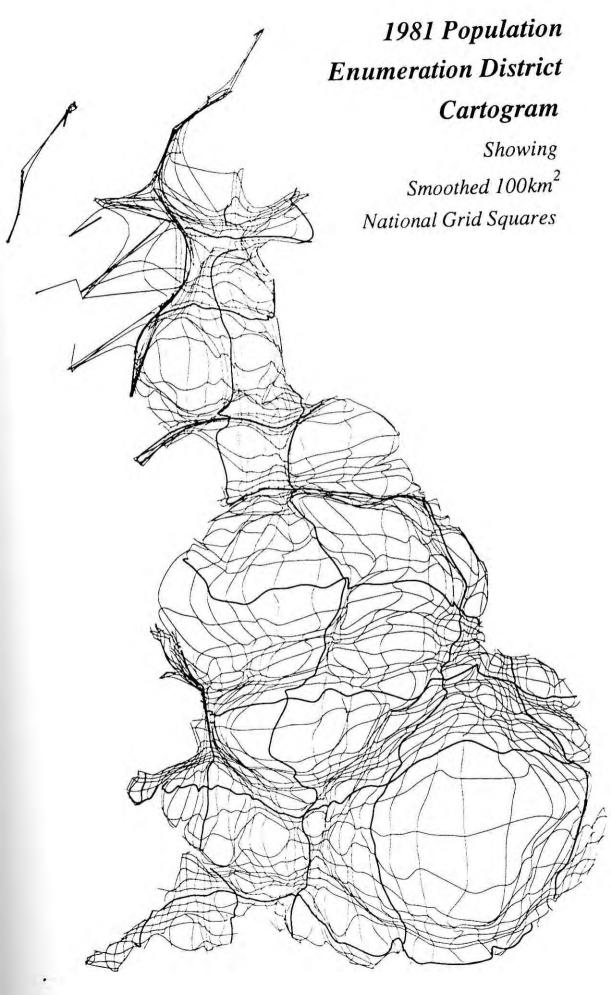

### Experiments with Area Cartograms

Initial results using simple techniques and machines

Continuous Area Cartograms of the British Population. Illustrations of the results of applying different constraints. Cartogram Basemap of Preserving Counties and Coastline Major Cities Cartogram Approximate Minimising Pseudo-Internal Cartogram **Roundaries** Createdr19991 r format files of these scans