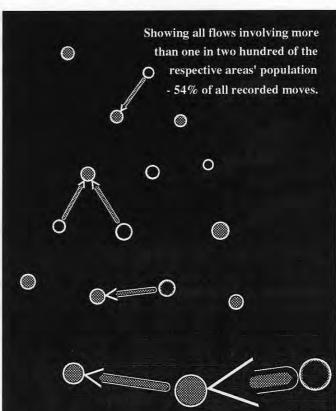

n District Cartogram 30,000 people squares







Rates by Enumeration District

Below Median

Above Median







# The Distribution of Irish Born in Britain 1981

by Enumeration District:







































## The Space/Time Trend of Unemployment in Britain, 1978-1990.



### The Space/Time Trend of Unemployment in Britain, 1978-1990.



Please see http://www.dannydorling.org/books/visualisation/

Published 2012

























# Migration Flows Between all Regions in 1976



Migration Flows
Between Metropolitan
Counties and Other Areas
Between 1975 and 1976

Black is inflow, grey is outflow. Arrow head shows net migration. Circle and line size proportional to absolute numbers of migrants. Cartogram area is in proportion to each region's total population.









### Daily Commuting Flows Between English and Welsh Wards in 1981.

Flows of more than 2% of the employed population at the area of residence are drawn as thin lines to their workplace.

50% of all commuters included - 10,319,230 people.



Daily Commuting Flows Between English and Welsh Wards in 1981.

Flows of more than 2% of the employed population at the area of residence are drawn as thin lines to their workplace.

50% of all commuters included - 10,319,230 people.



#### Daily Commuting Flows Between English and Welsh Wards in 1981.

Where-

All flows which satisfy the following inequality are drawn as thin lines-

The number of people moving from place i to j between times s and t.

The number of people at place i time t.



# Daily Commuting Flows Between English and Welsh W