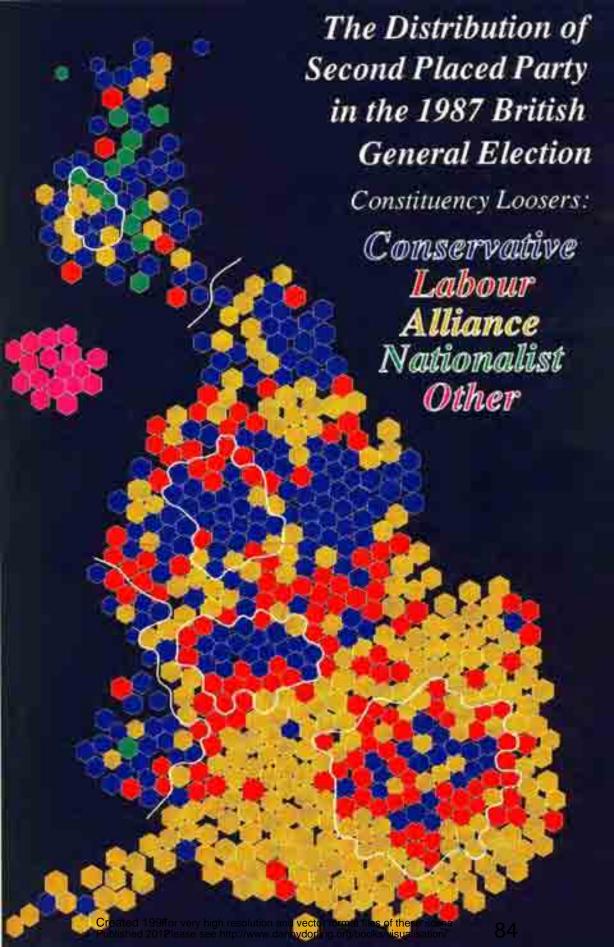

g.org/books/vis                                     | sualisation/                                            | 1                                                    |

Created 1991 For very high resolution and vector format files of these scans Published 2012 Please see http://www.dannydorling.org/books/visualisation/

## Census Wards

(1981 Resident Population)







Created 1991 very high resolution and vector format files of these scans Published 2016 see http://www.dannydorling.org/books/visualisation/







## 1981 Equal Population Grid Squares

From Smoothed Enumeration District Cartogram 30,000 people squares







Rates by Enumeration District

Below Median

Above Median







# The Distribution of Irish Born in Britain 1981

by Enumeration District:







































## The Space/Time Trend of Unemployment in Britain, 1978-1990.



### The Space/Time Trend of Unemployment in Britain, 1978-1990.



Please see http://www.dannydorling.org/books/visualisation/

Published 2012

























# Migration Flows Between all Regions in 1976



Migration Flows
Between Metropolitan
Counties and Other Areas
Between 1975 and 1976

Black is inflow, grey is outflow. Arrow head shows net migration. Circle and line size proportional to absolute numbers of migrants. Cartogram area is in proportion to each region's total population.









### Daily Commuting Flows Between English and Welsh Wards in 1981.

Flows of more than 2% of the employed population at the area of residence are drawn as thin lines to their workplace.

50% of all commuters inc