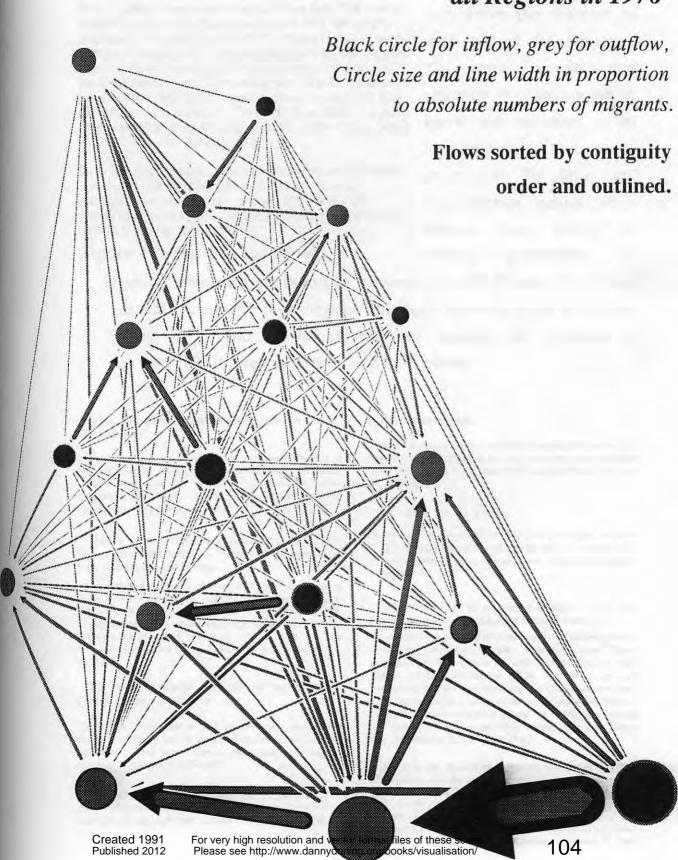

g.org/books/visualisation/

## Census Wards

(1981 Resident Population)







Created 1991 very high resolution and vector format files of these scans Published 2016 see http://www.dannydorling.org/books/visualisation/







## 1981 Equal Population Grid Squares

From Smoothed Enumeration District Cartogram 30,000 people squares







Rates by Enumeration District

Below Median

Above Median







# The Distribution of Irish Born in Britain 1981

by Enumeration District:







































## The Space/Time Trend of Unemployment in Britain, 1978-1990.



### The Space/Time Trend of Unemployment in Britain, 1978-1990.



Please see http://www.dannydorling.org/books/visualisation/

Published 2012

























# Migration Flows Between all Regions in 1976



Migration Flows
Between Metropolitan
Counties and Other Areas
Between 1975 and 1976

Black is inflow, grey is outflow. Arrow head shows net migration. Circle and line size proportional to absolute numbers of migrants. Cartogram area is in proportion to each region's total population.









### Daily Commuting Flows Between English and Welsh Wards in 1981.

Flows of more than 2% of the employed population at the area of residence are drawn as thin lines to their workplace.

50% of all commuters included - 10,319,230 people.



Daily Commuting Flows Between English and Welsh Wards in 1981.

Flows of more than 2% of the employed population at the area of residence are drawn as thin lines to their workplace.

50% of all commuters included - 10,319,230 people.



#### Daily Commuting Flows