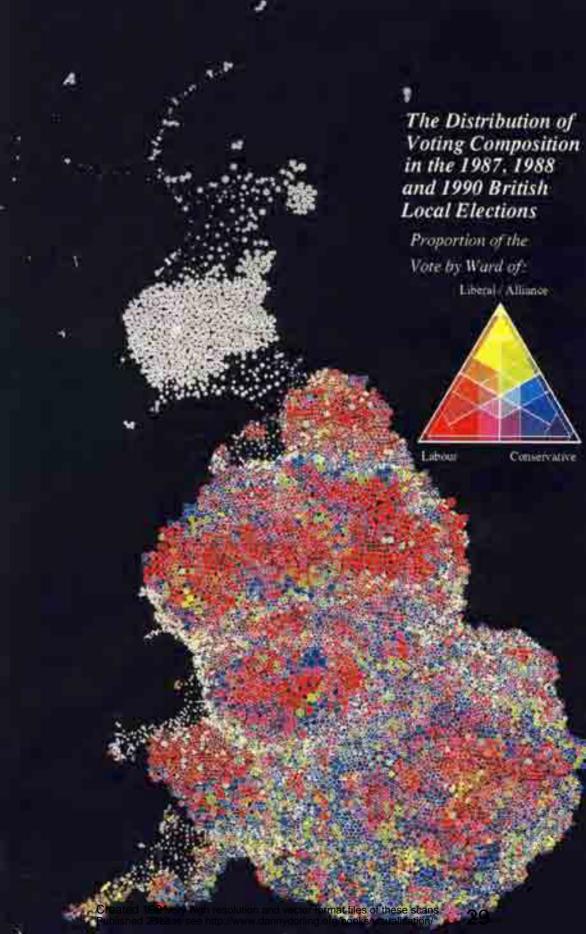

s lit by vay-tracing techniques.



Created 1991 For very high resolution and vector format files of these scans Published 2012 Please see http://www.dannydorling.org/books/visualisation/

Ray-Traced Surfaces of the Mandelbrot and Julia Sets.

Grey shades of shadow and light.











ctor format files of these scans orling.org/books/visualisation/











Cubes, Circles & Triangles

Circle showing all 64 colours from the red-yellow-blue (orange-green-purple) space.

Cubes each showing 37 of 64 colours from the red-green-blue (yellow-cyan-magenta) space.

> Triangles showing all 36 colours from an alternative redyellow-blue

TREATER HS9Mery high resolution and vector format files of these scan Published Blatase see http://www.dannydorling.org/books/visualisation/



























#### Level II European Regions

Annotated base map, shaded by the 1981 unemployment rate.

emainder of Northern Region

Remainder of Yorkshire and Remainder Humberside

5% 10%

15%

20% 25%

30%

35%

40% 45%

Wales

Remainde Midlands
of
West Midlands

East Anglia

South West Remainder of South East

#### Islands Highland Grampian Tayside Counties and Scottish Regions Sife Annotated base map, shaded by Strathclyde Lothian the 1981 unemployment rate. Borders 5% umfries and Galloway 10% 15% Cumbrit 20% 25% North 30% Yorkshire 35% 40% 45% Lincoln Gwynedd Clwyd shire Norfolk Powys Suffolk Dyfed Oxford Essex Kent Dorset Devon

Created 1991 For very high resolution and vector format files of these scans Published 2012 Please see http://www.dannydorling.org/books/visualisation/

Cornwall