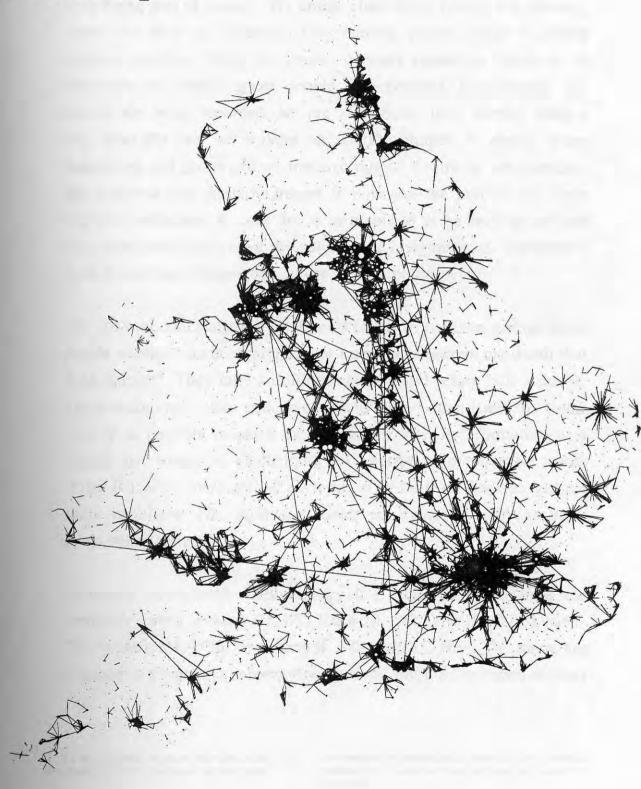

Two Images from the Infinity - of the Mandelbrot set.







# Journey to Work flows of over 10 people between wards from the 10% sample





## Migration Flows Between all Regions in 1976



### Yearly Migration Flows Between English and Welsh Wards 1980/1981.

32% of all migrants included - 1,352,520 people.

Flows of more than 0.2% of the geometric mean for the resident populations of the areas of origin and destination are drawn as thin lines.











#### Stills from an Animation of the Computer

Surfaces lit using conventional polygon shading



Created 1991 For very high resolution and vector format files of these scan Published 2012 Please see http://www.dannydorling.org/books/visualisation/

#### Stills from an Animation of the Computer

Surfaces lit by vay-tracing techniques.



Created 1991 For very high resolution and vector format files of these scans Published 2012 Please see http://www.dannydorling.org/book