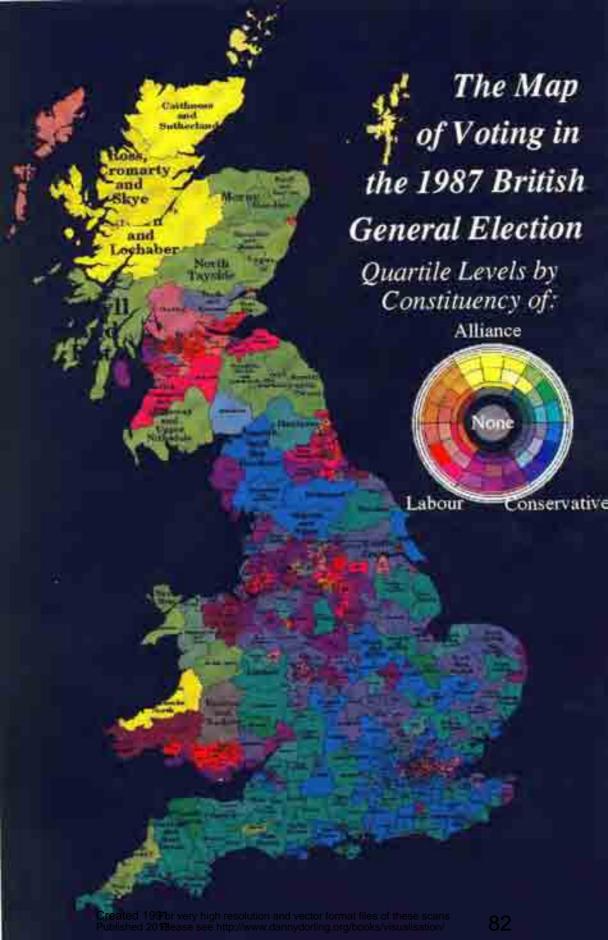

rling.org/books/vis                                     | sualisation/                                            | 1                                                    |

Created 1991 For very high resolution and vector format files of these scans Published 2012 Please see http://www.dannydorling.org/books/visualisation/

## Census Wards

(1981 Resident Population)







Created 1991 very high resolution and vector format files of these scans Published 2016 see http://www.dannydorling.org/books/visualisation/







## 1981 Equal Population Grid Squares

From Smoothed Enumeration District Cartogram 30,000 people squares







Rates by Enumeration District

Below Median

Above Median







# The Distribution of Irish Born in Britain 1981

by Enumeration District:







































## The Space/Time Trend of Unemployment in Britain, 1978-1990.



### The Space/Time Trend of Unemployment in Britain, 1978-1990.



Please see http://www.dannydorling.org/books/visualisation/

Published 2012

























# Migration Flows Between all Regions in 1976



Migration Flows
Between Metropolitan
Counties and Other Areas
Between 1975 and 1976

Black is inflow, grey is outflow. Arrow head shows net migration. Circle and line size proportional to absolute numbers of migrants. Cartogram area is in proportion to each region's total population.









### Daily Commuting Flows Between English and Welsh Wards in 1981.

Flows of more than 2% of the employed population at the area of residence are drawn as thin lines to their workplace.

50% of all commuters