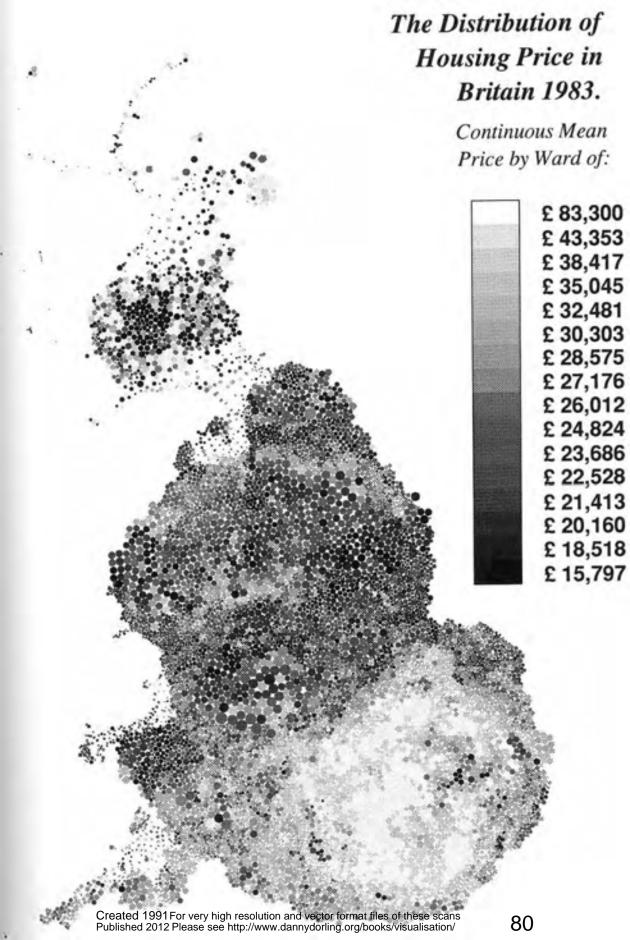

| dorling.org/books/vis                                     | sualisation/                                            | 1                                                    |

Created 1991 For very high resolution and vector format files of these scans Published 2012 Please see http://www.dannydorling.org/books/visualisation/

## Census Wards

(1981 Resident Population)







Created 1991 very high resolution and vector format files of these scans Published 2016 see http://www.dannydorling.org/books/visualisation/







## 1981 Equal Population Grid Squares

From Smoothed Enumeration District Cartogram 30,000 people squares







Rates by Enumeration District

Below Median

Above Median







# The Distribution of Irish Born in Britain 1981

by Enumeration District:







































## The Space/Time Trend of Unemployment in Britain, 1978-1990.



### The Space/Time Trend of Unemployment in Britain, 1978-1990.



Please see http://www.dannydorling.org/books/visualisation/

Published 2012

























# Migration Flows Between all Regions in 1976



Migration Flows
Between Metropolitan
Counties and Other Areas
Between 1975 and 1976

Black is inflow, grey is outflow. Arrow head shows net migration. Circle and line size proportional to absolute numbers of migrants. Cartogram area is in proportion to each region's total population.









### Daily Commuting Flows Between English and Welsh Wards in 1981.

Flows of more than 2% of the employed population at the area of residence are drawn as thin lines to their workplace.

50% of all commu