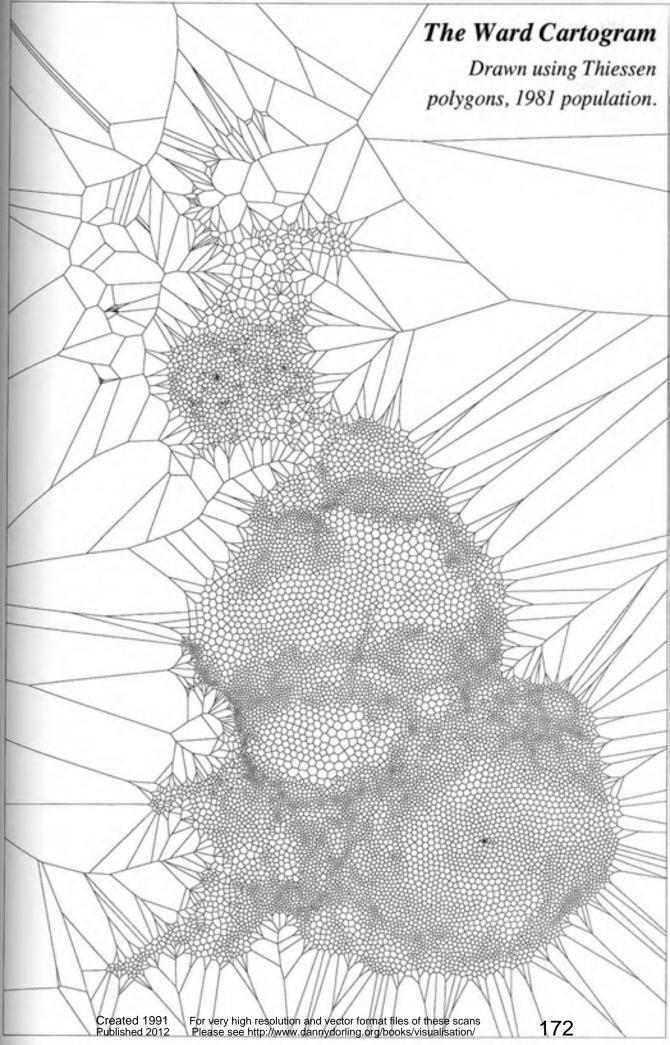

resolution and vector format files of these scans Please see http://www.danny.corling.org/books/visualisation/

168

### 1988 District Elections: Scottish Voting Composition

The triangles show the projection of a regular tetrahedron encompassing electoral ward competitions involving as many as four separate candidates. Every ward won by one of the major parties is shown as a circle on the diagram, its area in proportion to the total vote. The position of the circle indicates the composition of votes in that ward. Circles are shown on the side of the tetrahedron they lie closest to. Wards falling on the edges of the tetrahedron are projected as histograms of two party support on the sides of the triangles. Distance from each apex measures the support for a party from total to none.















The Distribution of Non-Voting by Voting Composition in the 1987 British General Election

Continuous Scale by Constituency of:

Low to High **Alliance** Northern **Ireland** 

Laborated 1996r very high resolution and vector format files of the Conservative