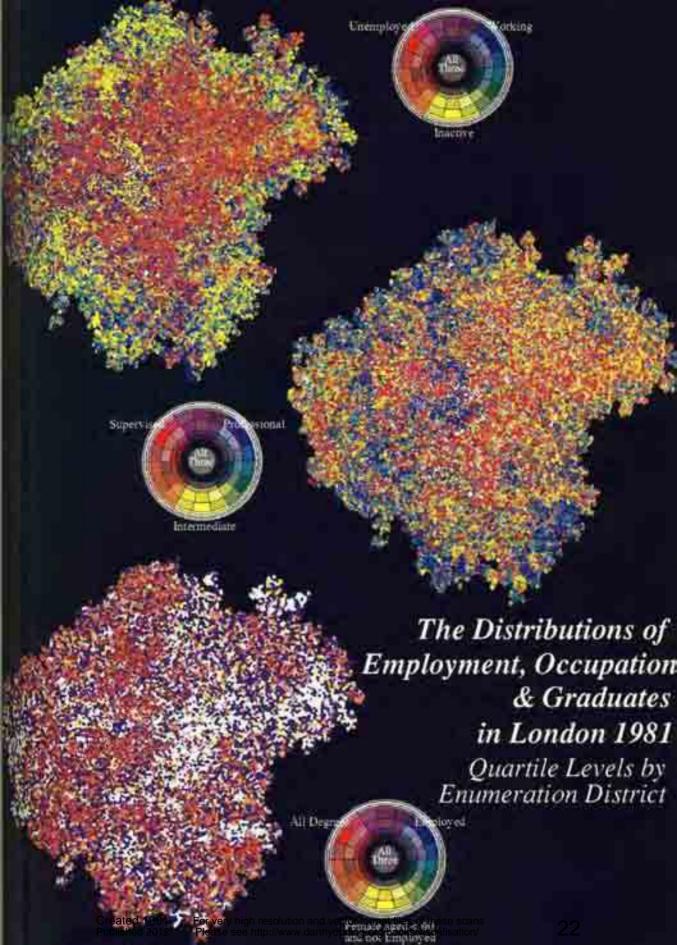

puter

Surfaces lit by vay-tracing techniques.



Created 1991 For very high resolution and vector format files of these scans Published 2012 Please see http://www.dannydorling.org/books/visualisation/

Ray-Traced Surfaces of the Mandelbrot and Julia Sets.

Grey shades of shadow and light.











ctor format files of these scans orling.org/books/visualisation/











Cubes, Circles & Triangles

Circle showing all 64 colours from the red-yellow-blue (orange-green-purple) space.

Cubes each showing 37 of 64 colours from the red-green-blue (yellow-cyan-magenta) space.

> Triangles showing all 36 colours from an alternative redyellow-blue

TREATER HS9Mery high resolution and vector format files of these scan Published Blatase see http://www.dannydorling.org/books/visualisation/



























#### Level II European Regions

Annotated base map, shaded by the 1981 unemployment rate.

emainder of Northern Region

Remainder of Yorkshire and Remainder Humberside

5% 10%

15%

20% 25%

30%

35%

40% 45%

Wales

Remainde Midlands
of
West Midlands

East Anglia

South West Remainder of South East

#### Islands Highland Grampian Tayside Counties and Scottish Regions Sife Annotated base map, shaded by Strathclyde Lothian the 1981 unemployment rate. Borders 5% umfries and Galloway 10% 15% Cumbrit 20% 25% North 30% Yorkshire 35% 40% 45% Lincoln Gwynedd Clwyd shire Norfolk Powys Suffolk Dyfed Oxford Essex Kent Dorset Devon

Created 1991 For very high resolution and vector format files of these scans Published 2012 Please see http://www.dannydorling.org/books/visualisation