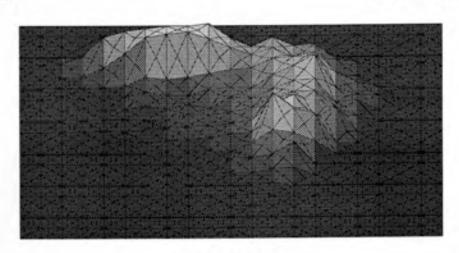

#### Stills from an Animation of the Computer

Surfaces lit using conventional polygon shading

Created 1991 For very high resolution and vector format files of these scan Published 2012 Please see http://www.dannydorling.org/books/visualisation/