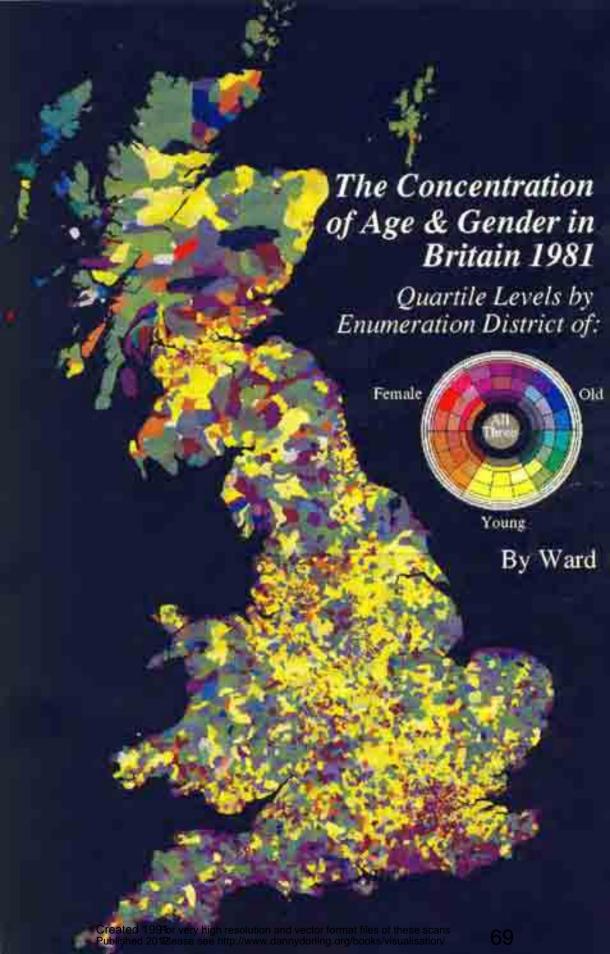

se se                               | ee http://www.danny                                         | dorling.org/books/vis                                     | sualisation/                                            | 1                                                    |

Created 1991 For very high resolution and vector format files of these scans Published 2012 Please see http://www.dannydorling.org/books/visualisation/

## Census Wards

(1981 Resident Population)







Created 1991 very high resolution and vector format files of these scans Published 2016 see http://www.dannydorling.org/books/visualisation/







## 1981 Equal Population Grid Squares

From Smoothed Enumeration District Cartogram 30,000 people squares







Rates by Enumeration District

Below Median

Above Median







# The Distribution of Irish Born in Britain 1981

by Enumeration District:







































## The Space/Time Trend of Unemployment in Britain, 1978-1990.



### The Space/Time Trend of Unemployment in Britain, 1978-1990.



Please see http://www.dannydorling.org/books/visualisation/

Published 2012

























# Migration Flows Between all Regions in 1976



Migration Flows
Between Metropolitan
Counties and Other Areas
Between 1975 and 1976

Black is inflow, grey is outflow. Arrow head shows net migration. Circle and line size proportional to absolute numbers of migrants. Cartogram area is in proportion to each region's total population.









### Daily Commuting Flows Between English and Welsh Wards in 1981.

Flows of more than 2% of the employed