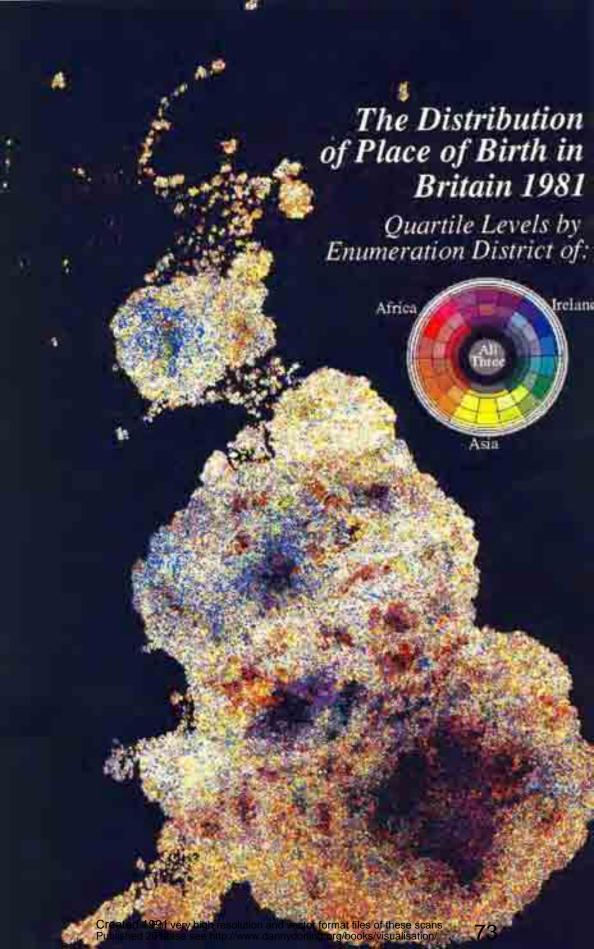

| dorling.org/books/vis                                     | sualisation/                                            | 1                                                    |

Created 1991 For very high resolution and vector format files of these scans Published 2012 Please see http://www.dannydorling.org/books/visualisation/

## Census Wards

(1981 Resident Population)







Created 1991 very high resolution and vector format files of these scans Published 2016 see http://www.dannydorling.org/books/visualisation/







## 1981 Equal Population Grid Squares

From Smoothed Enumeration District Cartogram 30,000 people squares







Rates by Enumeration District

Below Median

Above Median







# The Distribution of Irish Born in Britain 1981

by Enumeration District:







































## The Space/Time Trend of Unemployment in Britain, 1978-1990.



### The Space/Time Trend of Unemployment in Britain, 1978-1990.



Please see http://www.dannydorling.org/books/visualisation/

Published 2012

























# Migration Flows Between all Regions in 1976



Migration Flows
Between Metropolitan
Counties and Other Areas
Between 1975 and 1976

Black is inflow, grey is outflow. Arrow head shows net migration. Circle and line size proportional to absolute numbers of migrants. Cartogram area is in proportion to each region's total population.









### Daily Commuting Flows Between English and Welsh Wards in 1981.

Flows of more than 2% of the employed population at the area of residence are drawn as thin lines to their workplace.

50