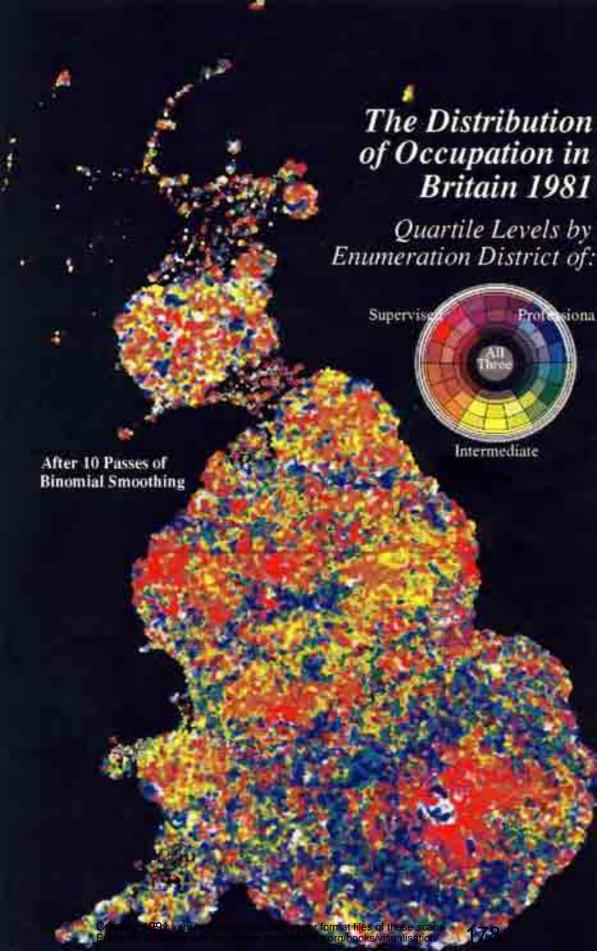

tions involving as many as four separate candidates. Every ward won by one of the major parties is shown as a circle on the diagram, its area in proportion to the total vote. The position of the circle indicates the composition of votes in that ward. Circles are shown on the side of the tetrahedron they lie closest to. Wards falling on the edges of the tetrahedron are projected as histograms of two party support on the sides of the triangles. Distance from each apex measures the support for a party from total to none.















The Distribution of Non-Voting by Voting Composition in the 1987 British General Election

Continuous Scale by Constituency of:

Low to High **Alliance** Northern **Ireland** 

Laborated 1996r very high resolution and vector format files of the Conservative