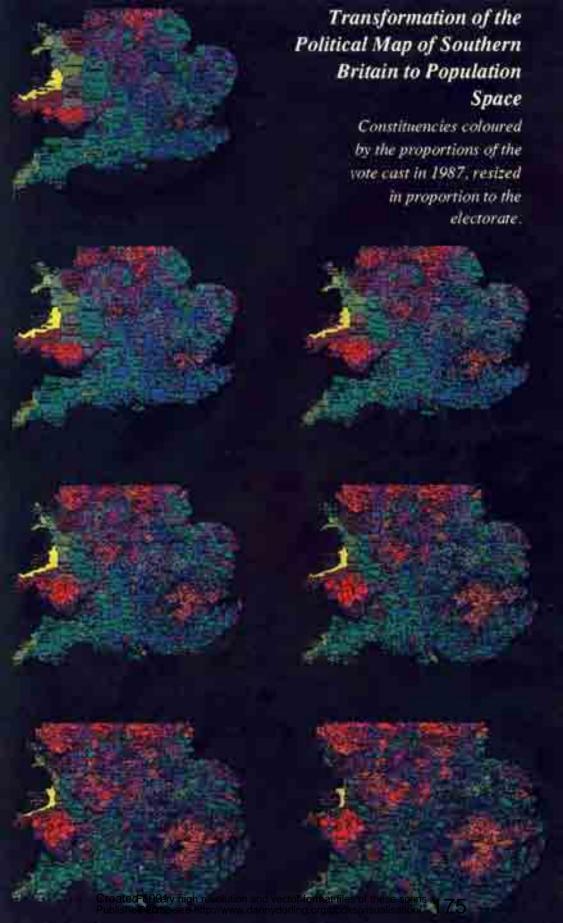

tion and vector format files of these scans Please see http://www.danny.corling.org/books/visualisation/

168

### 1988 District Elections: Scottish Voting Composition

The triangles show the projection of a regular tetrahedron encompassing electoral ward competitions involving as many as four separate candidates. Every ward won by one of the major parties is shown as a circle on the diagram, its area in proportion to the total vote. The position of the circle indicates the composition of votes in that ward. Circles are shown on the side of the tetrahedron they lie closest to. Wards falling on the edges of the tetrahedron are projected as histograms of two party support on the sides of the triangles. Distance from each apex measures the support for a party from total to none.















The Distribution of Non-Voting by Voting Composition in the 1987 British General Election

Continuous Scale by Constituency of:

Low to High **Alliance** Northern **Ireland** 

Laborated 1996r very high resolution and vector format files of the Conservative