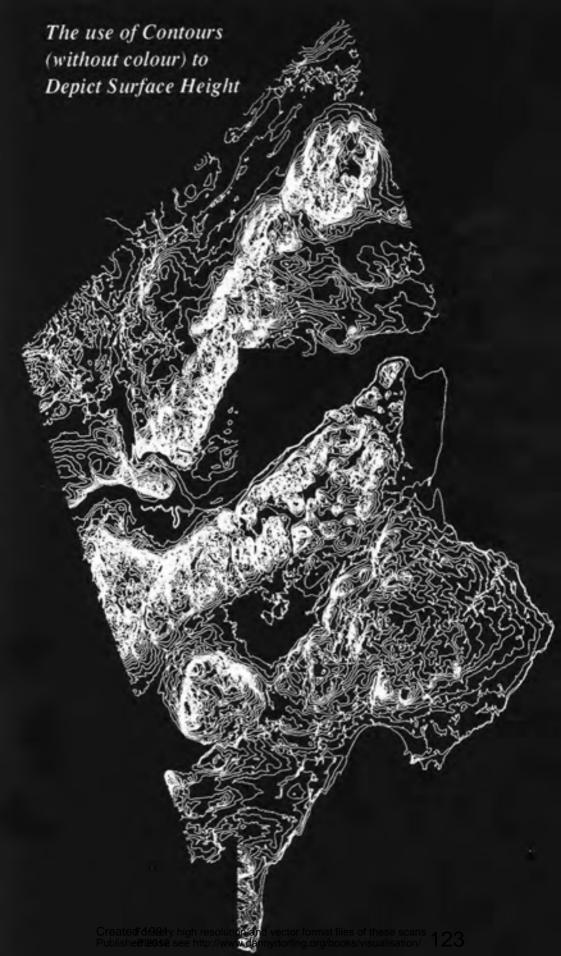

s
From 1975 to 1976

Showing all flows involving more than the average of one in 1456 people between any two places - 70% of all recorded moves.



# Yearly Migration Flows Between English and Welsh Wards 1980/1981.

Colours show the distribution of occupation by place of origin.

Quartile levels by ward of: 1,352,520 migration flows shown The width of line is in proportion Super sional to the number of people moving, direction is indicated by arrows. Intermediate

# Yearly Migration Flows Between English and Welsh Wards 1980/1981.

Colours show the distribution of occupation by place of origin.

1,352,520 migration flows shown Quartile levels by ward of: The width of line is in proportion rollisional Superv to the number of people moving. direction is indicated by arrows. Intermediate









The Distribution of Voting Composition in the 1987 British General Election

Quartile Levels by Constituency of:



Laborar 199 For very high resolution and vector format files of the Conservative



### 1981 County Council Elections: English Voting Composition

Every electoral division won by one

of the three major parties is shown

of votes in that division. by a circle on the diagram. The area of the circle is in Distance from each apex Liberal proportion to the total vote. measures the support for a 100% party from total to none. Independent candidates are Divisions falling on the counted as Conservative sides of the triangle are where no Conservative projected as a histogram opposed Labour or of two party support. Liberal nominees. Conservative Labour 100% 100%

The position of