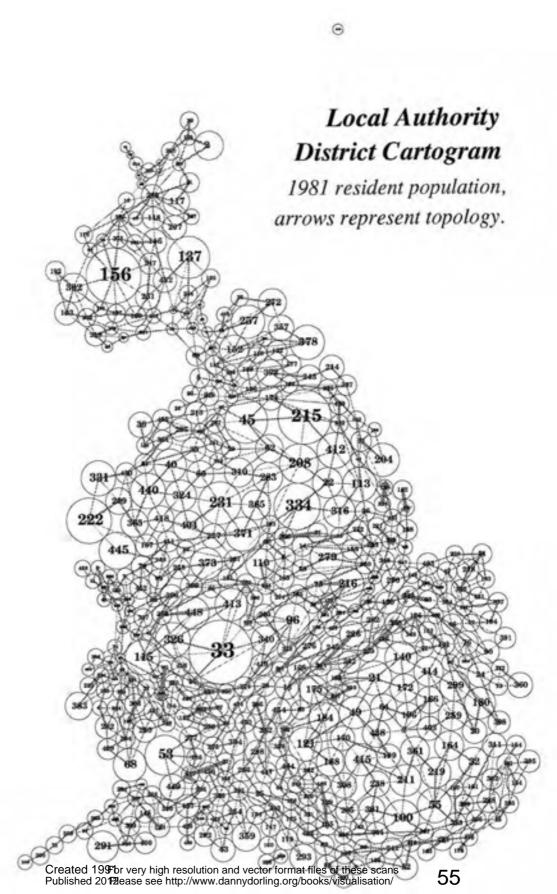

### County Cartogram

1981 Resident Population, arrows represent topology. Fife Tyne and Strathclyde Wear Dutham Lancashire West Yorkshire Merseyside Greater Manchester Lincoln South orkshire whire Norfolk Cheshire Stafford skine Sigwolk Cambridge Essex West Midlands Greater Avon London Surrey Hampshire East Devon West-Isla of Wight Kent