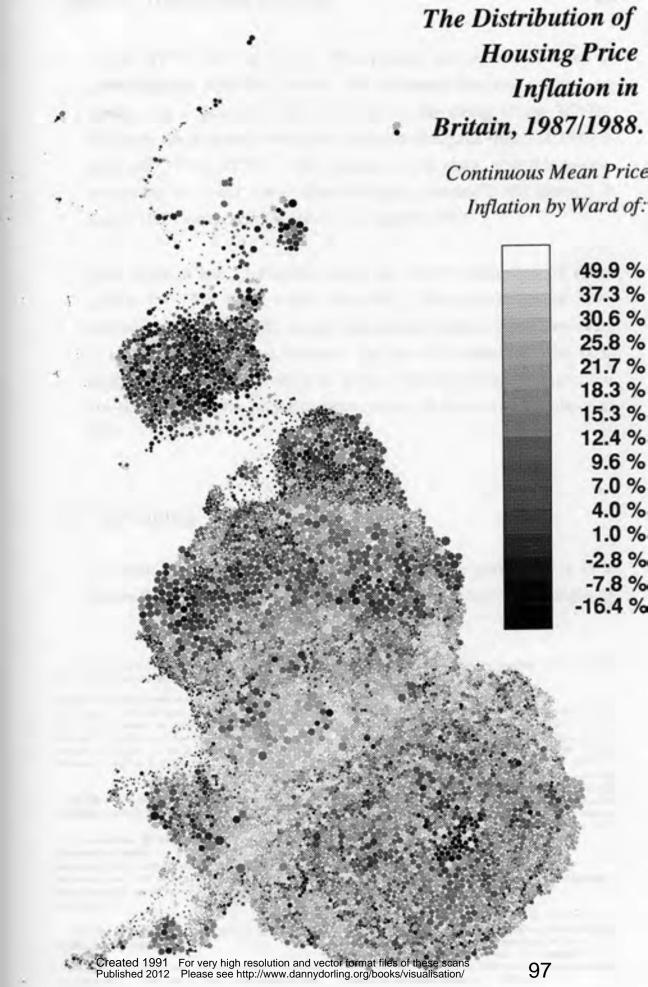

these scans Published 2012 Please see http://www.dannydorling.org/books/visualisation/

## Census Wards

(1981 Resident Population)







Created 1991 very high resolution and vector format files of these scans Published 2016 see http://www.dannydorling.org/books/visualisation/







## 1981 Equal Population Grid Squares

From Smoothed Enumeration District Cartogram 30,000 people squares







Rates by Enumeration District

Below Median

Above Median







# The Distribution of Irish Born in Britain 1981

by Enumeration District:







































## The Space/Time Trend of Unemployment in Britain, 1978-1990.



### The Space/Time Trend of Unemployment in Britain, 1978-1990.



Please see http://www.dannydorling.org/books/visualisation/

Published 2012

























# Migration Flows Between all Regions in 1976



Migration Flows
Between Metropolitan
Counties and Other Areas
Between 1975 and 1976

Black is inflow, grey is outflow. Arrow head shows net migration. Circle and line size proportional to absolute numbers of migrants. Cartogram area is in proportion to each region's total population.









### Daily Commuting Flows Between English and Welsh Wards in 1981.

Flows of more than 2% of the employed population at the area of residence are drawn as thin lines to their workplace.

50% of all commuters included - 10,319,230 people.



Daily Commuting Flows Between English and Welsh Wards in 1981.

Flows of more than 2% of the employed population at the area of residence are drawn as thin lines to their workplace.

50% of all commuter