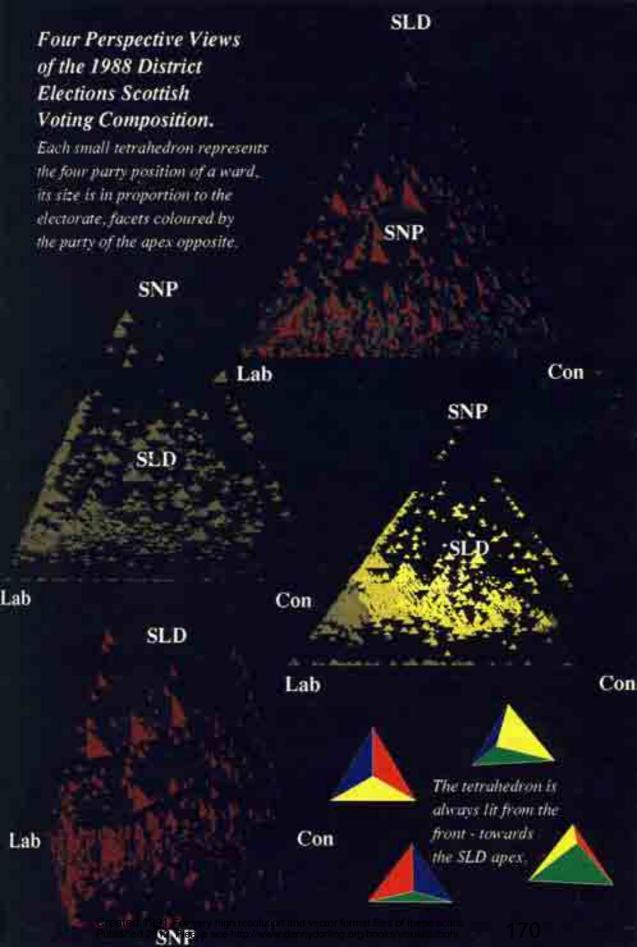

igh resolution and vector format files of these scans Please see http://www.danny.corling.org/books/visualisation/

168

### 1988 District Elections: Scottish Voting Composition

The triangles show the projection of a regular tetrahedron encompassing electoral ward competitions involving as many as four separate candidates. Every ward won by one of the major parties is shown as a circle on the diagram, its area in proportion to the total vote. The position of the circle indicates the composition of votes in that ward. Circles are shown on the side of the tetrahedron they lie closest to. Wards falling on the edges of the tetrahedron are projected as histograms of two party support on the sides of the triangles. Distance from each apex measures the support for a party from total to none.















The Distribution of Non-Voting by Voting Composition in the 1987 British General Election

Continuous Scale by Constituency of:

Low to High **Alliance** Northern **Ireland** 

Laborated 1996r very high resolution and vector format files of the Conservative