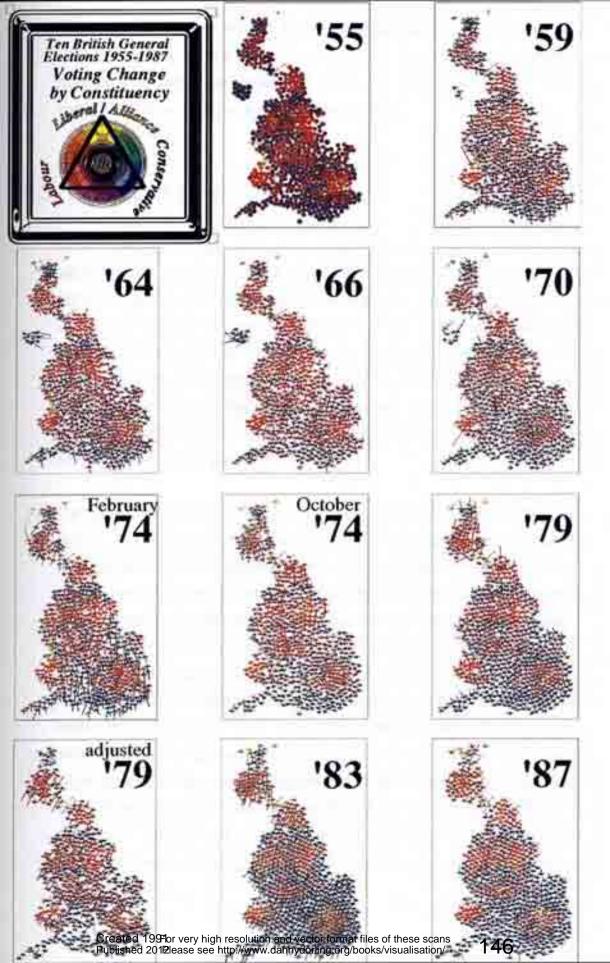

on 300 by 450, based on ward figures.







# The Space/Time Trend of Unemployment in Britain, 1978-1990.

0



Created 1991For very high resolution and vector format files of these scans Published 2012 Please see http://www.dannydorling.org/books/visualisation/





The Distribution of Employment by Industry, Status & Gender, 1987. Full Time Energy and Water Supply 1987 Proportions of Residents in each type of Time Employment. The National Distribution Male Female The area of the blocks is in proportion to the number of jobs in each sector, in each constituency. Created 1991For very high resolution and vector format files of these scans 143 Published 2012 Please see http://www.dannydorling.org/books/visualisation/

# The Change in Employment by Industry, Status & Gender, 1984-1987.







## The Distribution of Housing by Price, Attributes and Sales, 1987



The area of the branches is in proportion to the total sales for houses with each set of attributes, in each constituency.







# 625 Chernoff Faces Showing All Permutations of 5 levels of four features - cheeks, eyes, nose and mouth.



(3) (3) (0) (0) (0) (8) (00) (i) (ii) (2) \$\text{\text{\text{\text{\text{\text{\text{\text{\text{\text{\text{\text{\text{\text{\text{\text{\text{\text{\text{\text{\text{\text{\text{\text{\text{\text{\text{\text{\text{\text{\text{\text{\text{\text{\text{\text{\text{\text{\text{\text{\text{\text{\text{\text{\text{\text{\text{\text{\text{\text{\text{\text{\text{\text{\text{\text{\text{\text{\text{\text{\text{\text{\text{\text{\text{\text{\text{\text{\text{\text{\text{\text{\text{\text