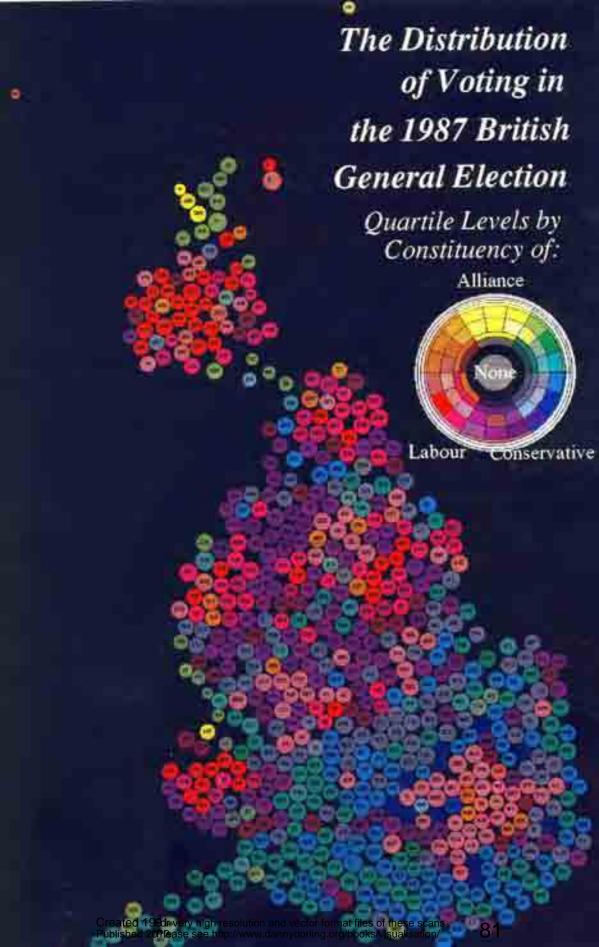

dorling.org/books/vis                                     | sualisation/                                            | 1                                                    |

Created 1991 For very high resolution and vector format files of these scans Published 2012 Please see http://www.dannydorling.org/books/visualisation/

## Census Wards

(1981 Resident Population)







Created 1991 very high resolution and vector format files of these scans Published 2016 see http://www.dannydorling.org/books/visualisation/







## 1981 Equal Population Grid Squares

From Smoothed Enumeration District Cartogram 30,000 people squares







Rates by Enumeration District

Below Median

Above Median







# The Distribution of Irish Born in Britain 1981

by Enumeration District:







































## The Space/Time Trend of Unemployment in Britain, 1978-1990.



### The Space/Time Trend of Unemployment in Britain, 1978-1990.



Please see http://www.dannydorling.org/books/visualisation/

Published 2012

























# Migration Flows Between all Regions in 1976



Migration Flows
Between Metropolitan
Counties and Other Areas
Between 1975 and 1976

Black is inflow, grey is outflow. Arrow head shows net migration. Circle and line size proportional to absolute numbers of migrants. Cartogram area is in proportion to each region's total population.









### Daily Commuting Flows Between English and Welsh Wards in 1981.

Flows of more than 2% of the employed population at the area of residence are drawn as thin lines to their workplace.

50% of all commute