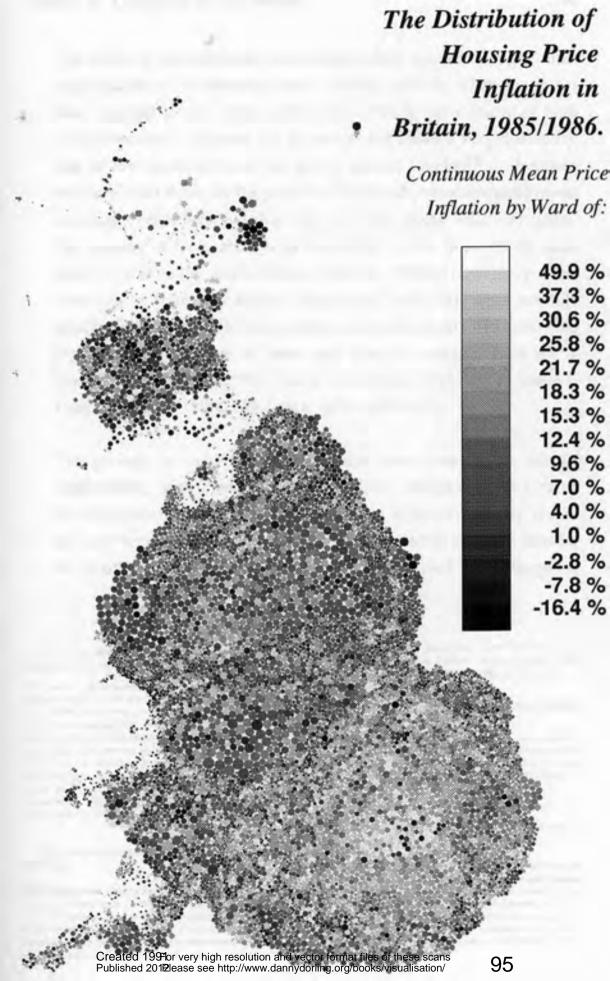

s of these scans Published 2012 Please see http://www.dannydorling.org/books/visualisation/

## Census Wards

(1981 Resident Population)







Created 1991 very high resolution and vector format files of these scans Published 2016 see http://www.dannydorling.org/books/visualisation/







## 1981 Equal Population Grid Squares

From Smoothed Enumeration District Cartogram 30,000 people squares







Rates by Enumeration District

Below Median

Above Median







# The Distribution of Irish Born in Britain 1981

by Enumeration District:







































## The Space/Time Trend of Unemployment in Britain, 1978-1990.



### The Space/Time Trend of Unemployment in Britain, 1978-1990.



Please see http://www.dannydorling.org/books/visualisation/

Published 2012

























# Migration Flows Between all Regions in 1976



Migration Flows
Between Metropolitan
Counties and Other Areas
Between 1975 and 1976

Black is inflow, grey is outflow. Arrow head shows net migration. Circle and line size proportional to absolute numbers of migrants. Cartogram area is in proportion to each region's total population.









### Daily Commuting Flows Between English and Welsh Wards in 1981.

Flows of more than 2% of the employed population at the area of residence are drawn as thin lines to their workplace.

50% of all commuters included - 10,319,230 people.



Daily Commuting Flows Between English and Welsh Wards in 1981.

Flows of more than 2% of the employed population at the area of residence are drawn as thin lines to their workplace.

50% of all comm