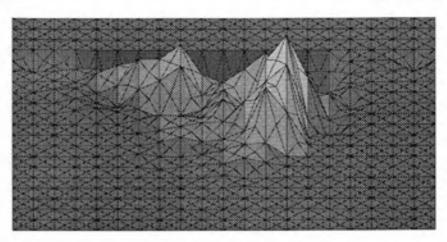

ojected as a histogram opposed Labour or of two party support. Liberal nominees. Conservative Labour 100% 100%

The position of the circle

indicates the composition

of votes in that division.

1981 County Council Elections: English Voting Composition Surface. Surface based on the three party triangle, height proportional to numbers of votes.





Contour values shown in thousands of votes, total number 8,276,000.

# 1985 County Council Elections: English Voting Composition Surface.

Surface based on the three party triangle, height proportional to numbers of votes.





1981-1985 County Council Elections: Surface Showing the Change in the English Voting Composition. Surface based on the three party triangle, height proportional to change in number of votes.

# Labour

#### Conservative





1989 County Council Elections: English Voting Composition Surface. Surface based on the three party triangle, height proportional to numbers of votes.

#### Labour

#### Conservative



#### **Democrat**



Labour

Conservative

Created 1991 Published 2012 Contour values are shown in thousands
For very high resolution and vector format files of these scans
Please see http://www.dannydorling.org/books/visualsator/otal numb43495,000.

1985-1989 County Council Elections: Surface Showing the Change in the English Voting Composition.

> Created 1991 Published 2012

Surface based on the three party triangle, height proportional to change in number of votes



1981-1985-1989 County Council Elections: Surface based on the Surface Showing the Change in the Change three party triangle, height pr