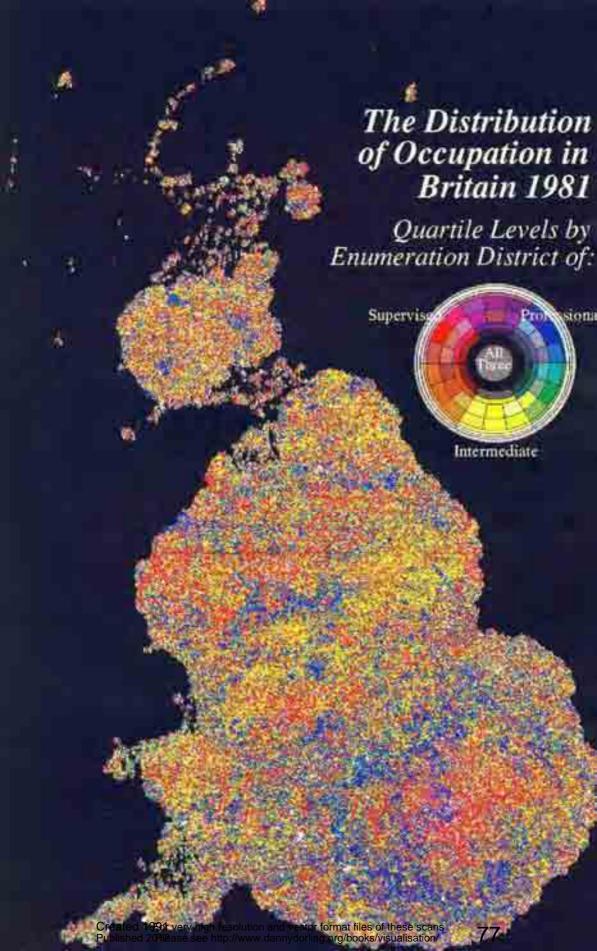

| dorling.org/books/vis                                     | sualisation/                                            | 1                                                    |

Created 1991 For very high resolution and vector format files of these scans Published 2012 Please see http://www.dannydorling.org/books/visualisation/

## Census Wards

(1981 Resident Population)







Created 1991 very high resolution and vector format files of these scans Published 2016 see http://www.dannydorling.org/books/visualisation/







## 1981 Equal Population Grid Squares

From Smoothed Enumeration District Cartogram 30,000 people squares







Rates by Enumeration District

Below Median

Above Median







# The Distribution of Irish Born in Britain 1981

by Enumeration District:







































## The Space/Time Trend of Unemployment in Britain, 1978-1990.



### The Space/Time Trend of Unemployment in Britain, 1978-1990.



Please see http://www.dannydorling.org/books/visualisation/

Published 2012

























# Migration Flows Between all Regions in 1976



Migration Flows
Between Metropolitan
Counties and Other Areas
Between 1975 and 1976

Black is inflow, grey is outflow. Arrow head shows net migration. Circle and line size proportional to absolute numbers of migrants. Cartogram area is in proportion to each region's total population.









### Daily Commuting Flows Between English and Welsh Wards in 1981.

Flows of more than 2% of the employed population at the area of residence are drawn as thin lines to their workplace.

50% of all