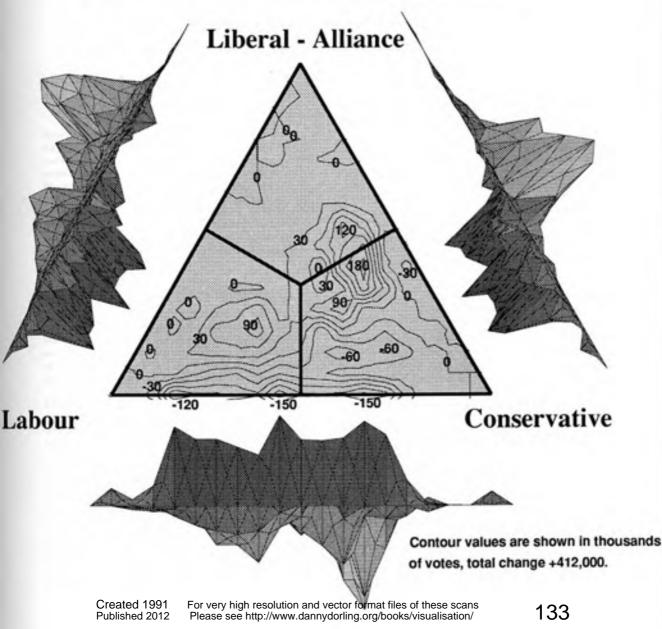

ected as a histogram opposed Labour or of two party support. Liberal nominees. Conservative Labour 100% 100%

The position of the circle

indicates the composition

of votes in that division.

1981 County Council Elections: English Voting Composition Surface. Surface based on the three party triangle, height proportional to numbers of votes.





Contour values shown in thousands of votes, total number 8,276,000.

# 1985 County Council Elections: English Voting Composition Surface.

Surface based on the three party triangle, height proportional to numbers of votes.





1981-1985 County Council Elections: Surface Showing the Change in the English Voting Composition. Surface based on the three party triangle, height proportional to change in number of votes.

# Labour

#### Conservative





1989 County Council Elections: English Voting Composition Surface. Surface based on the three party triangle, height proportional to numbers of votes.

#### Labour

#### Conservative



#### **Democrat**



Labour

Conservative

Created 1991 Published 2012 Contour values are shown in thousands
For very high resolution and vector format files of these scans
Please see http://www.dannydorling.org/books/visualsator/otal numb43495,000.

1985-1989 County Council Elections: Surface Showing the Change in the English Voting Composition.

> Created 1991 Published 2012

Surface based on the three party triangle, height proportional to change in number of votes



1981-1985-1989 County Council Elections: Surface based on the Surface Showing the Change in the Change three party triangle, height prop