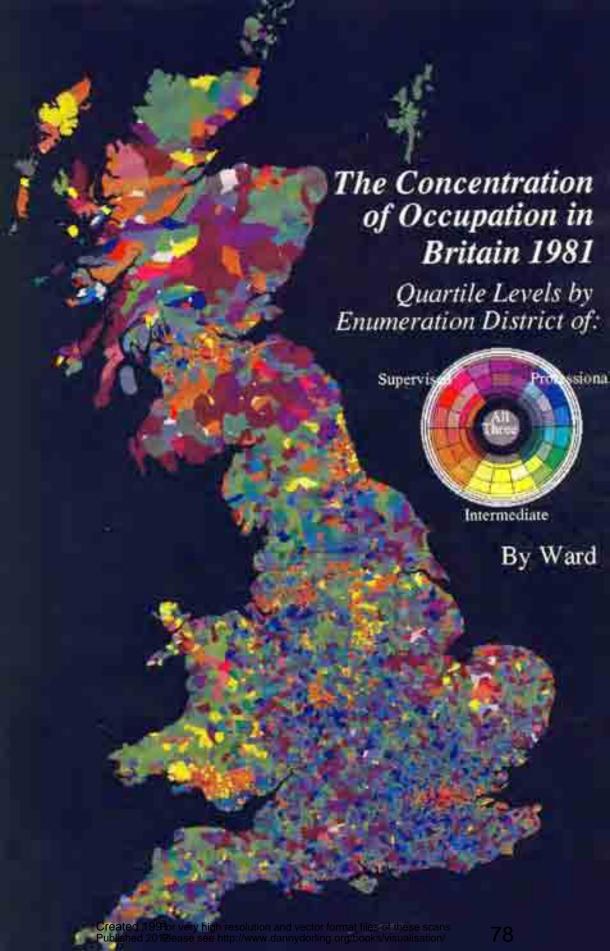

| dorling.org/books/vis                                     | sualisation/                                            | 1                                                    |

Created 1991 For very high resolution and vector format files of these scans Published 2012 Please see http://www.dannydorling.org/books/visualisation/

## Census Wards

(1981 Resident Population)







Created 1991 very high resolution and vector format files of these scans Published 2016 see http://www.dannydorling.org/books/visualisation/







## 1981 Equal Population Grid Squares

From Smoothed Enumeration District Cartogram 30,000 people squares







Rates by Enumeration District

Below Median

Above Median







# The Distribution of Irish Born in Britain 1981

by Enumeration District:







































## The Space/Time Trend of Unemployment in Britain, 1978-1990.



### The Space/Time Trend of Unemployment in Britain, 1978-1990.



Please see http://www.dannydorling.org/books/visualisation/

Published 2012

























# Migration Flows Between all Regions in 1976



Migration Flows
Between Metropolitan
Counties and Other Areas
Between 1975 and 1976

Black is inflow, grey is outflow. Arrow head shows net migration. Circle and line size proportional to absolute numbers of migrants. Cartogram area is in proportion to each region's total population.









### Daily Commuting Flows Between English and Welsh Wards in 1981.

Flows of more than 2% of the employed population at the area of residence are drawn as thin lines to their workplace.

50% of all c