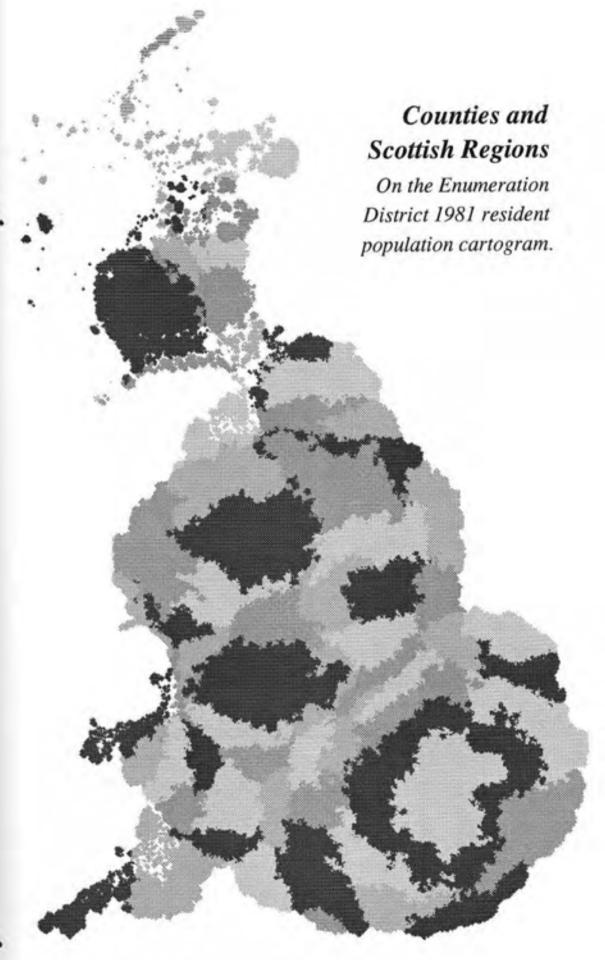

#### Islands Highland Grampian Tayside Counties and Scottish Regions Sife Annotated base map, shaded by Strathclyde Lothian the 1981 unemployment rate. Borders 5% umfries and Galloway 10% 15% Cumbrit 20% 25% North 30% Yorkshire 35% 40% 45% Lincoln Gwynedd Clwyd shire Norfolk Powys Suffolk Dyfed Oxford Essex Kent Dorset Devon

Created 1991 For very high resolution and vector format files of these scans Published 2012 Please see http://www.dannydorling.org/books/visualisation/

Cornwall

 $\hbox{$^{$\text{Cre}$ at each}$ $\theta$ $9$ figh resolution and vector format files of these scans $45$ Publi $$$ http://www.dannydorling.org/books/visualisation/$ 