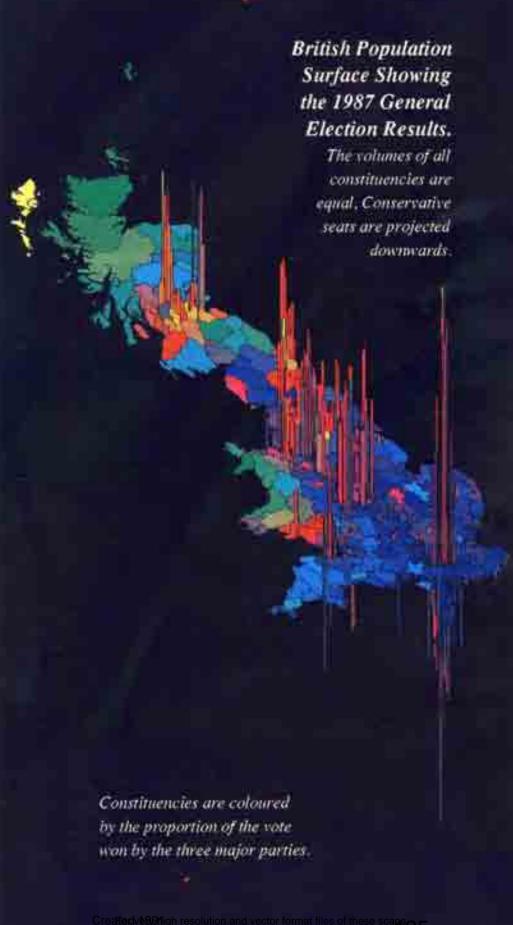

om 1975 to 1976

Showing all flows involving more than the average of one in 1456 people between any two places - 70% of all recorded moves.



# Yearly Migration Flows Between English and Welsh Wards 1980/1981.

Colours show the distribution of occupation by place of origin.

Quartile levels by ward of: 1,352,520 migration flows shown The width of line is in proportion Super sional to the number of people moving, direction is indicated by arrows. Intermediate

# Yearly Migration Flows Between English and Welsh Wards 1980/1981.

Colours show the distribution of occupation by place of origin.

1,352,520 migration flows shown Quartile levels by ward of: The width of line is in proportion rollisional Superv to the number of people moving. direction is indicated by arrows. Intermediate









The Distribution of Voting Composition in the 1987 British General Election

Quartile Levels by Constituency of:



Laborar 199 For very high resolution and vector format files of the Conservative



### 1981 County Council Elections: English Voting Composition

Every electoral division won by one

of the three major parties is shown

of votes in that division. by a circle on the diagram. The area of the circle is in Distance from each apex Liberal proportion to the total vote. measures the support for a 100% party from total to none. Independent candidates are Divisions falling on the counted as Conservative sides of the triangle are where no Conservative projected as a histogram opposed Labour or of two party support. Liberal nominees. Conservative Labour 100% 100%

The position of the