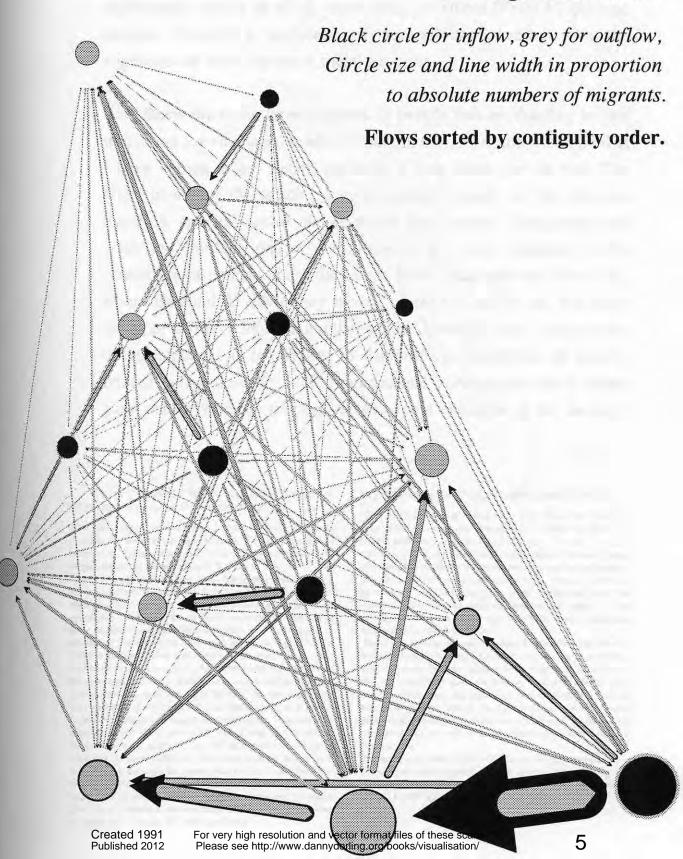

Two Images from the Infinity - of the Mandelbrot set.







# Journey to Work flows of over 10 people between wards from the 10% sample





## Migration Flows Between all Regions in 1976



### Yearly Migration Flows Between English and Welsh Wards 1980/1981.

32% of all migrants included - 1,352,520 people.

Flows of more than 0.2% of the geometric mean for the resident populations of the areas of origin and destination are drawn as thin lines.











#### Stills from an Animation of the Computer

Surfaces lit using conventional polygon shading



Created 1991 For very high resolution and vector format files of these scan Published 2012 Please see http://www.dannydorling.org/books/visualisation/

#### Stills from an Animation of the Computer

Surfaces lit by vay-tracing techniques.



Created 1991 For very high resolution and vector format files of these scans Published 2012 Please see http://www.dannydorling.org/books/visualisation/

Ray-Traced Surfaces of the Mandelb