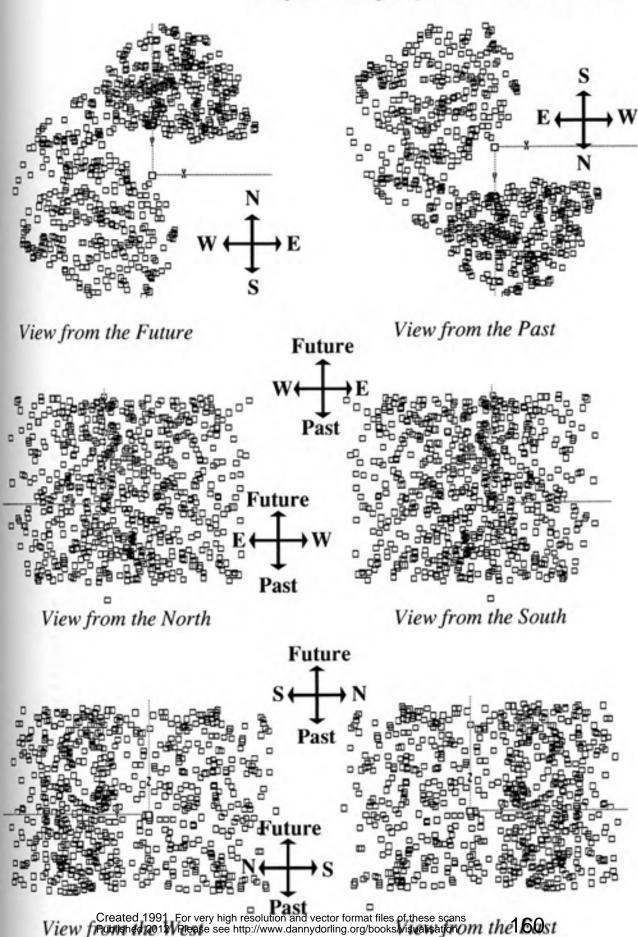

The Distribution of Voting, Housing, Employment and Industrial Compositions in the 1987 General Election. High Low Social Indicators Services Employees S Electorate Voting Adult Employment lean Housing Price Voting Other Parties Composition Labour Conservative Facial features indicate the social & economic characteristics of the constituencies, colour shows the proportions of the vote for the parties.





# Population Change in Britain by District, 1961 - 1991.

The area of each circle represents the total population of a district. The circle's colour shows how that has changed:



# The Space/Time Trend of Unemployment in Britain, 1978-1990.









## Six Views of the Childhood Leukaemia Spacetime Distribution, Northern England 1966-1986.

Wireframe images of the sides of the cuboid.



### Key to Cancer Types Shown by Spheres in the Spacetime Diagrams.

From the Northern Region Children's Malignant Disease Registry.



#### Other Cancers:

Hissocriosis, Yolk suc jamene Hepatoblasiona, Reinoblasiona, Rhabdomyosarcona, Sofi lissue sarcona, Epithelial carcinoma.



Hodgkin's disease



Non - Hodgkin's disease



Bone Tumours:

Every's Sarcoma, Osteosurcoma. Osteoclastoma, Other hone tumours



Neuroblastoma

& Ganguaneuroblassoma



#### Wilms' Tumour

& Other Lidney tummers



#### Brain Tumours:

Crantopharyngioma, Cerebellar Astrocytoma, Brain Stem glioma, Opin: nerve ylioma, Ependymoma, Medullohlastoma, Other brain tumoura



#### Other Leukaemia:

Acute Myeloul Leukaemia, Chronic Myeloul Leukaemia, Other Leukaemia



Acute Lymphoblastic Lenkaemia



The Distribution