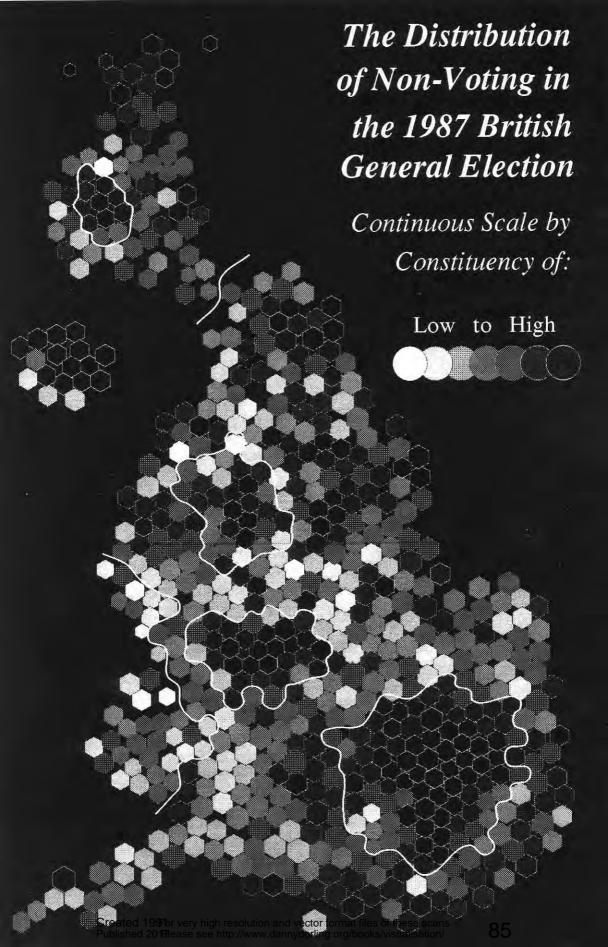

org/books/vis                                     | sualisation/                                            | 1                                                    |

Created 1991 For very high resolution and vector format files of these scans Published 2012 Please see http://www.dannydorling.org/books/visualisation/

## Census Wards

(1981 Resident Population)







Created 1991 very high resolution and vector format files of these scans Published 2016 see http://www.dannydorling.org/books/visualisation/







## 1981 Equal Population Grid Squares

From Smoothed Enumeration District Cartogram 30,000 people squares







Rates by Enumeration District

Below Median

Above Median







# The Distribution of Irish Born in Britain 1981

by Enumeration District:







































## The Space/Time Trend of Unemployment in Britain, 1978-1990.



### The Space/Time Trend of Unemployment in Britain, 1978-1990.



Please see http://www.dannydorling.org/books/visualisation/

Published 2012

























# Migration Flows Between all Regions in 1976



Migration Flows
Between Metropolitan
Counties and Other Areas
Between 1975 and 1976

Black is inflow, grey is outflow. Arrow head shows net migration. Circle and line size proportional to absolute numbers of migrants. Cartogram area is in proportion to each region's total population.









### Daily Commuting Flows Between English and Welsh Wards in 1981.

Flows of more than 2% of the employed population at the area of residence are drawn as thin lines to their workplace.

50% of all commuters inclu