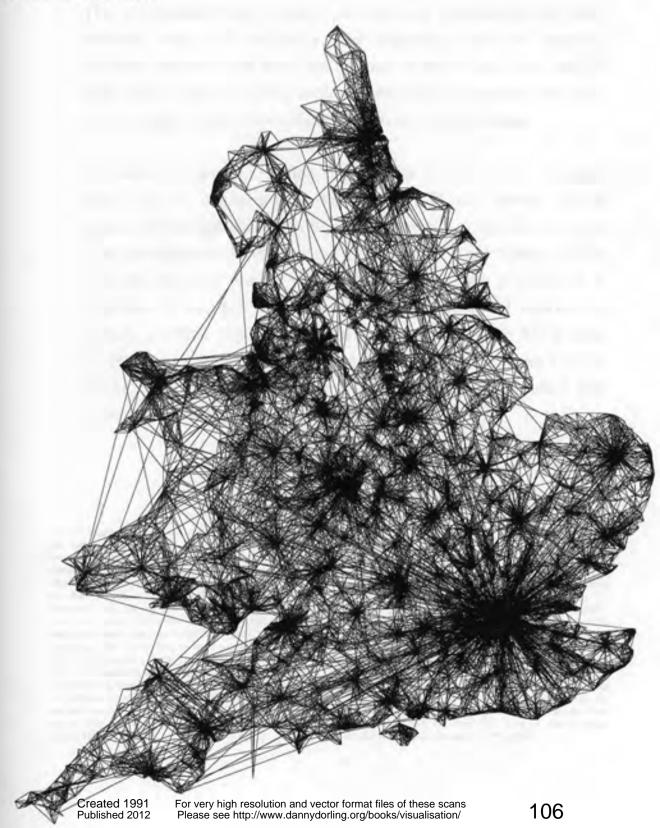

### Yearly Migration Flows Between English and Welsh Wards 1980/1981.

32% of all migrants included - 1,352,520 people.

Flows of more than 0.2% of the geometric mean for the resident populations of the areas of origin and destination are drawn as thin lines.