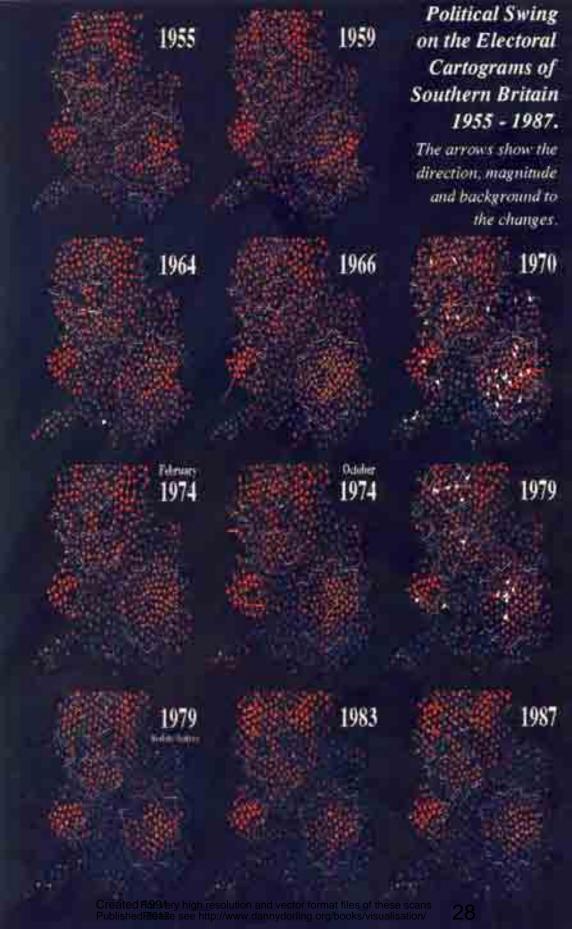

ces lit by vay-tracing techniques.



Created 1991 For very high resolution and vector format files of these scans Published 2012 Please see http://www.dannydorling.org/books/visualisation/

Ray-Traced Surfaces of the Mandelbrot and Julia Sets.

Grey shades of shadow and light.











ctor format files of these scans orling.org/books/visualisation/











Cubes, Circles & Triangles

Circle showing all 64 colours from the red-yellow-blue (orange-green-purple) space.

Cubes each showing 37 of 64 colours from the red-green-blue (yellow-cyan-magenta) space.

> Triangles showing all 36 colours from an alternative redyellow-blue

TREATER HS9Mery high resolution and vector format files of these scan Published Blatase see http://www.dannydorling.org/books/visualisation/



























#### Level II European Regions

Annotated base map, shaded by the 1981 unemployment rate.

emainder of Northern Region

Remainder of Yorkshire and Remainder Humberside

5% 10%

15%

20% 25%

30%

35%

40% 45%

Wales

Remainde Midlands
of
West Midlands

East Anglia

South West Remainder of South East

#### Islands Highland Grampian Tayside Counties and Scottish Regions Sife Annotated base map, shaded by Strathclyde Lothian the 1981 unemployment rate. Borders 5% umfries and Galloway 10% 15% Cumbrit 20% 25% North 30% Yorkshire 35% 40% 45% Lincoln Gwynedd Clwyd shire Norfolk Powys Suffolk Dyfed Oxford Essex Kent Dorset Devon

Created 1991 For very high resolution and vector format files of these scans Published 2012 Please see http://www.dannydorling.org/books/visualisation/

Cornwall