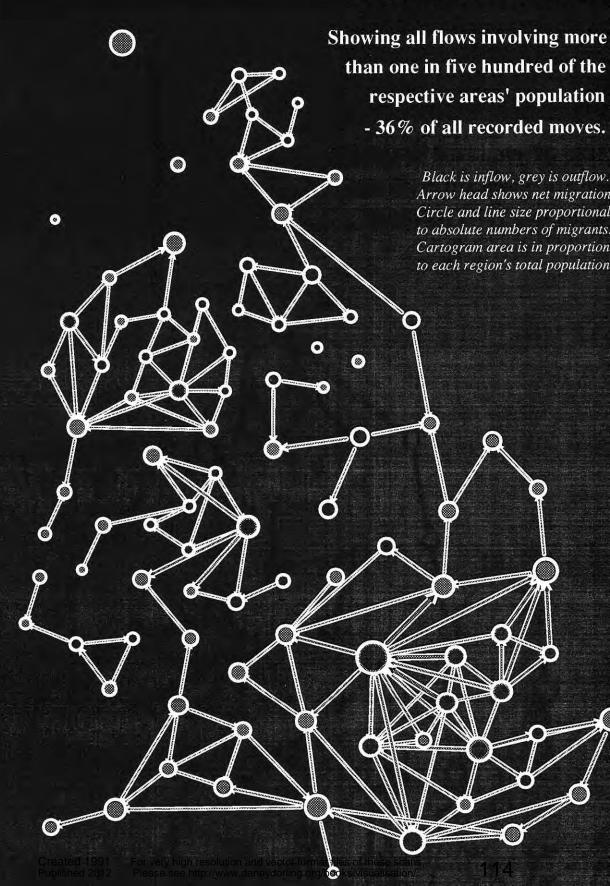

d by arrows.

Quartile levels by ward of:

Supery d Profesion Profesi



Showing all flows involving more than one in two hundred of the respective areas' population - 12% of all recorded moves.

Black is inflow, grey is outflow. Arrow head shows net migration. Circle and line size proportional to absolute numbers of migrants. Cartogram area is in proportion to each region's total population.



Showing all flows involving more than one in three hundred of the respective areas' population - 21% of all recorded moves.

Black is inflow, grey is outflow. Arrow head shows net migration. Circle and line size proportional to absolute numbers of migrants. Cartogram area is in proportion to each region's total population.



Migration Flows Between Family Practitioner Areas Between 1975 and 1976



Migration Flows Between Family Practitioner Areas Between 1975 and 1976



Migration Flows Between Family Practitioner Areas Between 1975 and 1976



Migration Flows Between Family Practitioner Areas From 1975 to 1976





Migration Flows
Between English
& Welsh Counties
From 1975 to 1976

Showing all flows involving more than the average of one in 1456 people between any two places - 70% of all recorded moves.



# Yearly Migration Flows Between English and Welsh Wards 1980/1981.

Colours show the distribution of occupation by place of origin.

Quartile levels by ward of: 1,352,520 migration flows shown The width of line is in proportion Super sional to the number of people moving, direction is indicated by arrows. Intermediate

# Yearly Migration Flows Between English and Welsh Wards 1