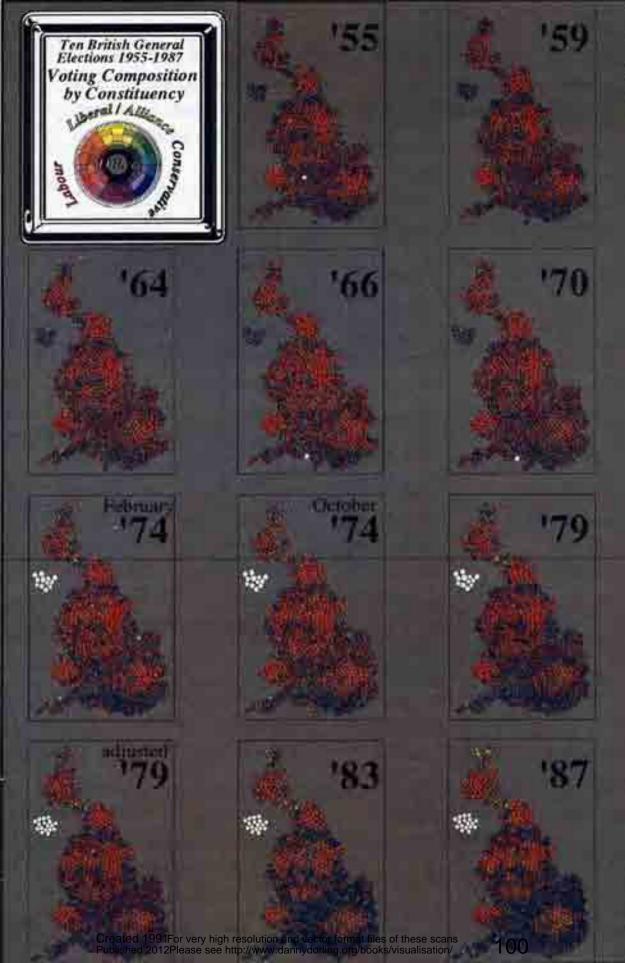

scans Published 2012 Please see http://www.dannydorling.org/books/visualisation/

## Census Wards

(1981 Resident Population)







Created 1991 very high resolution and vector format files of these scans Published 2016 see http://www.dannydorling.org/books/visualisation/







## 1981 Equal Population Grid Squares

From Smoothed Enumeration District Cartogram 30,000 people squares







Rates by Enumeration District

Below Median

Above Median







# The Distribution of Irish Born in Britain 1981

by Enumeration District:







































## The Space/Time Trend of Unemployment in Britain, 1978-1990.



### The Space/Time Trend of Unemployment in Britain, 1978-1990.



Please see http://www.dannydorling.org/books/visualisation/

Published 2012

























# Migration Flows Between all Regions in 1976



Migration Flows
Between Metropolitan
Counties and Other Areas
Between 1975 and 1976

Black is inflow, grey is outflow. Arrow head shows net migration. Circle and line size proportional to absolute numbers of migrants. Cartogram area is in proportion to each region's total population.









### Daily Commuting Flows Between English and Welsh Wards in 1981.

Flows of more than 2% of the employed population at the area of residence are drawn as thin lines to their workplace.

50% of all commuters included - 10,319,230 people.



Daily Commuting Flows Between English and Welsh Wards in 1981.

Flows of more than 2% of the employed population at the area of residence are drawn as thin lines to their workplace.

50% of all commuters incl