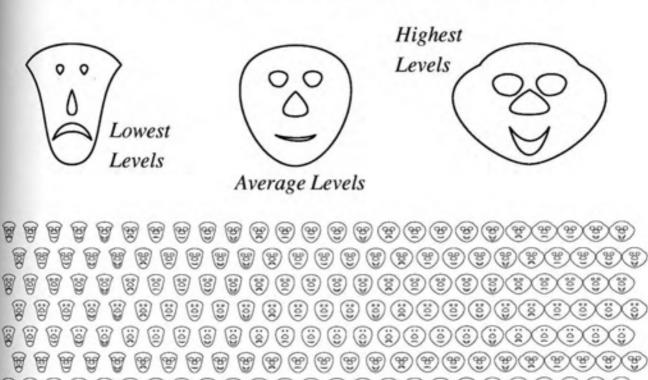

, Status & Gender, 1987. Full Time Energy and Water Supply 1987 Proportions of Residents in each type of Time Employment. The National Distribution Male Female The area of the blocks is in proportion to the number of jobs in each sector, in each constituency. Created 1991For very high resolution and vector format files of these scans 143 Published 2012 Please see http://www.dannydorling.org/books/visualisation/

# The Change in Employment by Industry, Status & Gender, 1984-1987.







## The Distribution of Housing by Price, Attributes and Sales, 1987



The area of the branches is in proportion to the total sales for houses with each set of attributes, in each constituency.







# 625 Chernoff Faces Showing All Permutations of 5 levels of four features - cheeks, eyes, nose and mouth.



(3) (3) (0) (0) (0) (8) (00) (i) (ii) (2) \$\text{\text{\text{\text{\text{\text{\text{\text{\text{\text{\text{\text{\text{\text{\text{\text{\text{\text{\text{\text{\text{\text{\text{\text{\text{\text{\text{\text{\text{\text{\text{\text{\text{\text{\text{\text{\text{\text{\text{\text{\text{\text{\text{\text{\text{\text{\text{\text{\text{\text{\text{\text{\text{\text{\text{\text{\text{\text{\text{\text{\text{\text{\text{\text{\text{\text{\text{\text{\text{\text{\text{\text{\text{\text{\text{\text{\text{\text{\text{\text{\text{\text{\text{\text{\text{\text{\text{\text{\text{\text{\text{\text{\text{\text{\text{\text{\text{\text{\text{\text{\text{\text{\text{\text{\text{\text{\text{\text{\text{\text{\text{\text{\text{\text{\text{\text{\text{\text{\text{\text{\text{\text{\text{\text{\text{\tex