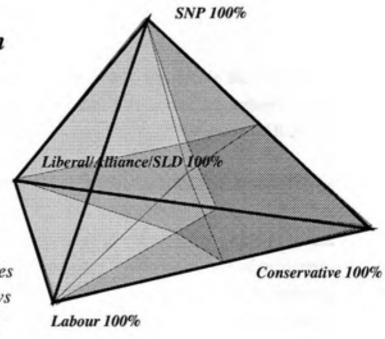

ottish Voting Composition. Above Wire-frame representations of a regular tetrahedron containing the contests of 920 wards won by one of the four major parties. Below SLL Lab Con SNP SNP Front Back Con Lab Con Lab SLD SNP SNP Left Right Con SLD Lab SLD Lab Con Isometric Oblique SLD Lab For very high resolution and vector format files of these scans Please see http://www.dannydorling.org/books/visualisation/ Created 1991 167 Published 2012

Schematic Representation of Four Party Voting Compositions.

The diagram below is a projection of the tetrahedron which contains all possible four party arrangements. The standing of the Conservative party is shown as an example in shades of grey. Position on the diagram shows party order as well as proportions of the vote.

Created 1991

Published 2012



Liberal/Alliance/SLD SNP 100% SNP 100% 100% Nat Lib Lib Nat Lib Nat Nat Lib Lab Lab Con Con Con Con Lab Lab Nat Lib Nat Lab Lab Con Con Lib Lib Lib Nat Nat Lib Lab Con Con Lab Lab Con Con Lab Nat Nat Lab Lab Con Con Nat Nat Lib Lib Lab Con Lab Lib Nat Lib Lib Lib Con Con Lab Nat Nat Lab Con Con Lab Lib Lib Nat Conservative Labour Lab Con 100% 100% Con Lab Nat Nat Lib Con Lab Nat Lib Nat Con Lab Nat Nat Lab Con Con Lab Lib Lib

For very high resolution and vector format files of these scans Please see http://www.danny.corling.org/books/visualisation/

168

### 1988 District Elections: Scottish Voting Composition

The triangles show the projection of a regular tetrahedron encompassing electoral ward competitions involving as many as four separate candidates. Every ward won by one of the ma