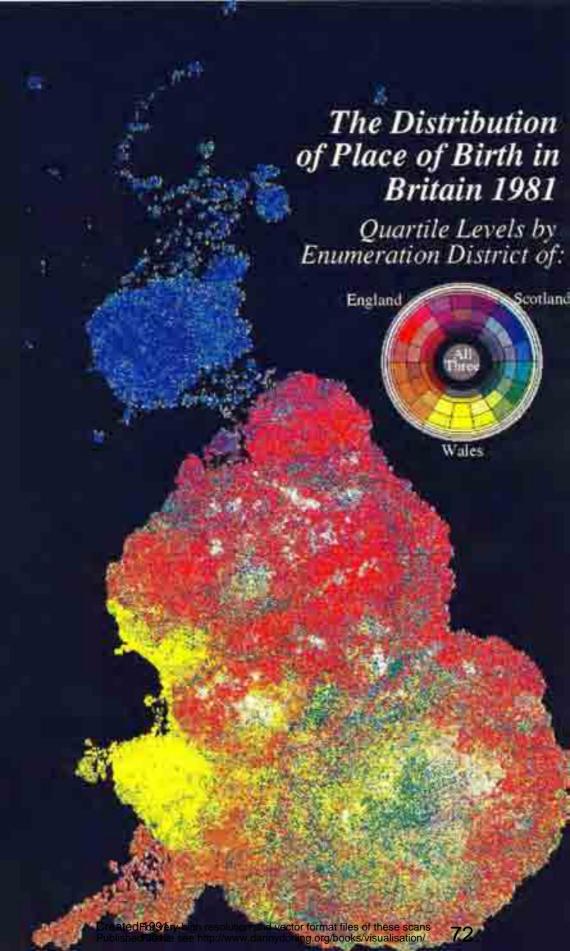

| dorling.org/books/vis                                     | sualisation/                                            | 1                                                    |

Created 1991 For very high resolution and vector format files of these scans Published 2012 Please see http://www.dannydorling.org/books/visualisation/

## Census Wards

(1981 Resident Population)







Created 1991 very high resolution and vector format files of these scans Published 2016 see http://www.dannydorling.org/books/visualisation/







## 1981 Equal Population Grid Squares

From Smoothed Enumeration District Cartogram 30,000 people squares







Rates by Enumeration District

Below Median

Above Median







# The Distribution of Irish Born in Britain 1981

by Enumeration District:







































## The Space/Time Trend of Unemployment in Britain, 1978-1990.



### The Space/Time Trend of Unemployment in Britain, 1978-1990.



Please see http://www.dannydorling.org/books/visualisation/

Published 2012

























# Migration Flows Between all Regions in 1976



Migration Flows
Between Metropolitan
Counties and Other Areas
Between 1975 and 1976

Black is inflow, grey is outflow. Arrow head shows net migration. Circle and line size proportional to absolute numbers of migrants. Cartogram area is in proportion to each region's total population.









### Daily Commuting Flows Between English and Welsh Wards in 1981.

Flows of more than 2% of the employed population at the area of residence are drawn as thin lines to their workplace.