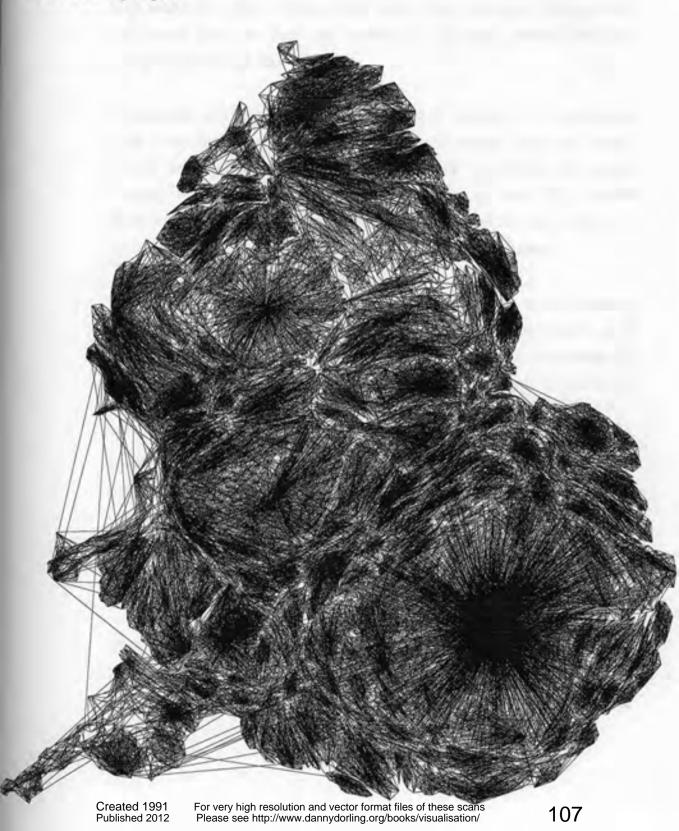

### Yearly Migration Flows Between English and Welsh Wards 1980/1981.

32% of all migrants included - 1,352,520 people.

Flows of more than 0.2% of the geometric mean for the resident populations of the areas of origin and destination are drawn as thin lines.