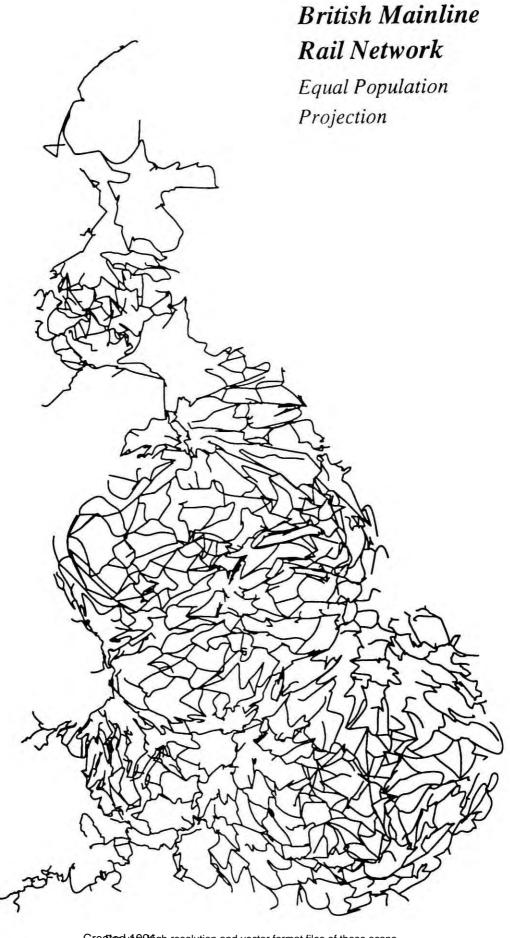

opean Regions

Annotated base map, shaded by the 1981 unemployment rate.

emainder of Northern Region

Remainder of Yorkshire and Remainder Humberside

5% 10%

15%

20% 25%

30%

35%

40% 45%

Wales

Remainde Midlands
of
West Midlands

East Anglia

South West Remainder of South East

#### Islands Highland Grampian Tayside Counties and Scottish Regions Sife Annotated base map, shaded by Strathclyde Lothian the 1981 unemployment rate. Borders 5% umfries and Galloway 10% 15% Cumbrit 20% 25% North 30% Yorkshire 35% 40% 45% Lincoln Gwynedd Clwyd shire Norfolk Powys Suffolk Dyfed Oxford Essex Kent Dorset Devon

Created 1991 For very high resolution and vector format files of these scans Published 2012 Please see http://www.dannydorling.org/books/visualisation/

Cornwall



























 $\hbox{$^{$\text{Cre}$ at each}$ $\theta$ $9$ figh resolution and vector format files of these scans $45$ Publi $$$ http://www.dannydorling.org/books/visualisation/$ 



 $\hbox{$^{$\text{Cre}$ at each}$ $\theta$ $9$ figh resolution and vector format files of these scans $$Publi $$$ each $$\text{http://www.dannydorling.org/books/visualisation/}$$$ 



### Experiments with Area Cartograms

Initial results using simple techniques and machines



Continuous Area Cartograms of the British Population. Illustrations of the results of applying different constraints. Cartogram Basemap of Preserving Counties and Coastline Major Cities Cartogram Approximate Minimising Pseudo-Internal Cartogram **Roundaries** Createdr19991 r format files of these scans





### County Cartogram

1981 Resident Popu