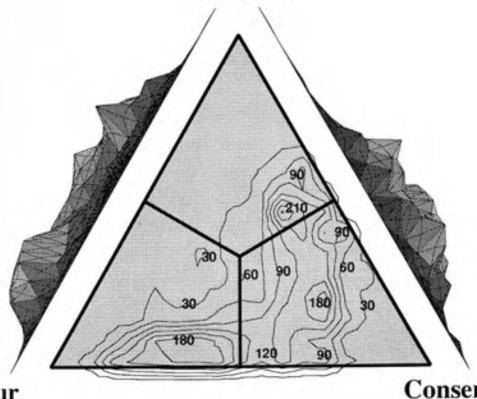

### Yearly Migration Flows Between English and Welsh Wards 1980/1981.

32% of all migrants included - 1,352,520 people.

Flows of more than 0.2% of the geometric mean for the resident populations of the areas of origin and destination are drawn as thin lines.