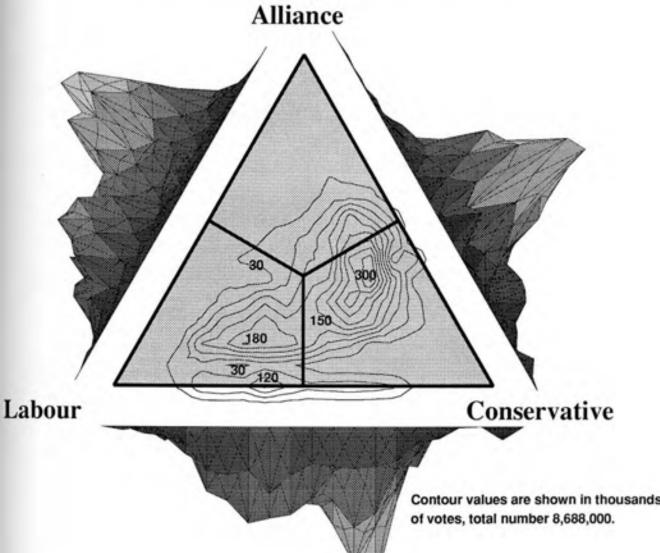

Democrat proportion to the total vote. measures the support for a 100% party from total to none. Independent candidates are Divisions falling on the counted as Conservative sides of the triangle are where no Conservative projected as a histogram opposed Labour or of two party support. Liberal nominees. Conservative Labour 100% 100%

The position of the circle

indicates the composition

of votes in that division.

1981 County Council Elections: English Voting Composition Surface. Surface based on the three party triangle, height proportional to numbers of votes.





Contour values shown in thousands of votes, total number 8,276,000.

# 1985 County Council Elections: English Voting Composition Surface.

Surface based on the three party triangle, height proportional to numbers of votes.





1981-1985 County Council Elections: Surface Showing the Change in the English Voting Composition. Surface based on the three party triangle, height proportional to change in number of votes.

# Labour

#### Conservative





1989 County Council Elections: English Voting Composition Surface. Surface based on the three party triangle, height proportional to numbers of votes.

#### Labour

#### Conservative



#### **Democrat**



Labour

Conservative

Created 1991 Published 2012 Contour values are shown in thousands
For very high resolution and vector format files of these scans
Please see http://www.dannydorling.org/books/visualsator/otal numb43495,000.

1985-1989 County Council Elections: Surface Showing the Change in the English Voting Composition.

> Created 1991 Published 2012

Surfac