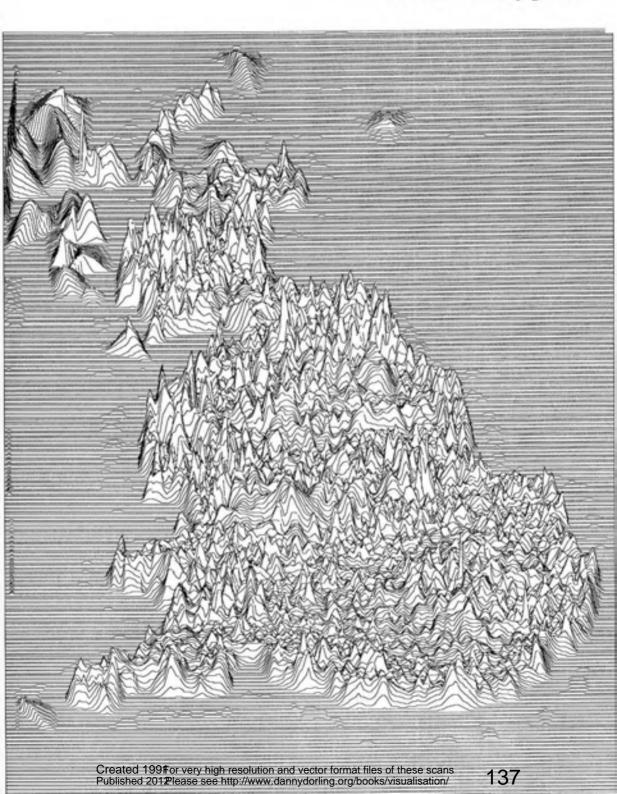

#### Stills from an Animation of the Computer

Surfaces lit using conventional polygon shading

Created 1991 For very high resolution and vector format files of these scan Published 2012 Please see http://www.dannydorling.org/books/visualisation/

#### Stills from an Animation of the Computer

Surfaces lit by vay-tracing techniques.

Created 1991 For very high resolution and vector format files of these scans Published 2012 Please see http://www.dannydorling.org/books/visualisation/