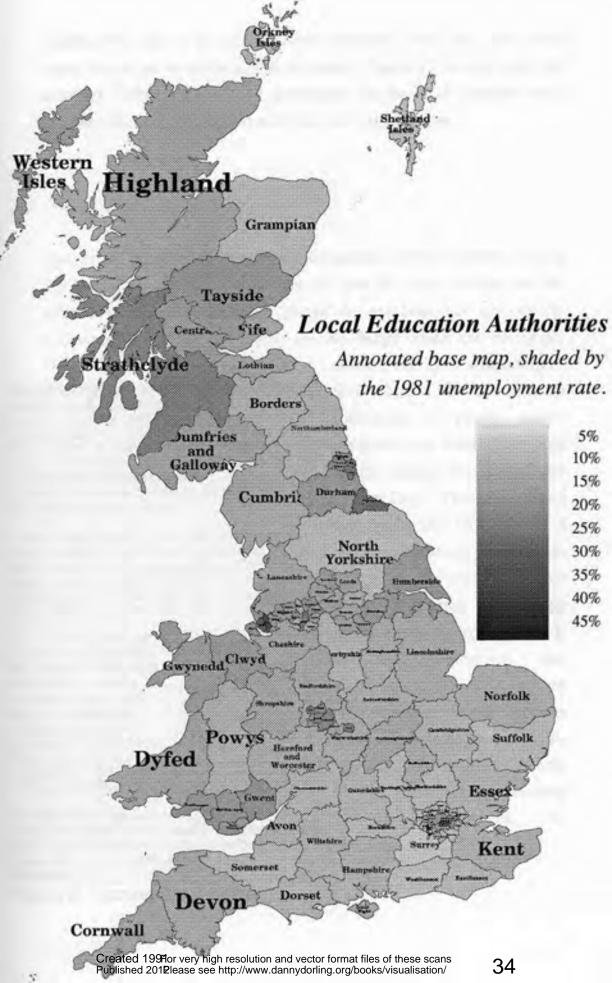

#### Level II European Regions

Annotated base map, shaded by the 1981 unemployment rate.

emainder of Northern Region

Remainder of Yorkshire and Remainder Humberside

5% 10%

15%

20% 25%

30%

35%

40% 45%

Wales

Remainde Midlands
of
West Midlands

East Anglia

South West Remainder of South East

#### Islands Highland Grampian Tayside Counties and Scottish Regions Sife Annotated base map, shaded by Strathclyde Lothian the 1981 unemployment rate. Borders 5% umfries and Galloway 10% 15% Cumbrit 20% 25% North 30% Yorkshire 35% 40% 45% Lincoln Gwynedd Clwyd shire Norfolk Powys Suffolk Dyfed Oxford Essex Kent Dorset Devon

Created 1991 For very high resolution and vector format files of these scans Published 2012 Please see http://www.dannydorling.org/books/visualisation/

Cornwall



























 $\hbox{$^{$\text{Cre}$ at each}$ $\theta$ $9$ figh resolution and vector format files of these scans $45$ Publi $$$ http://www.dannydorling.org/books/visualisation/$ 



 $\hbox{$^{$\text{Cre}$ at each}$ $\theta$ $9$ figh resolution and vector format files of these scans $$Publi $$$ each $$\text{http://www.dannydorling.org/books/visualisation/}$$$ 



### Experiments with Area Cartograms

Initial results using simple techniques and machines



Continuous Area Cartograms of the British Population. Illustrations of the results of applying different constraints. Cartogram Basemap of Preserving Counties and Coastline Major Cities Cartogram Approximate Minimising Pseudo-Internal Cartogram **Roundaries** Createdr19991 r format files of these scans





### County Cartogr