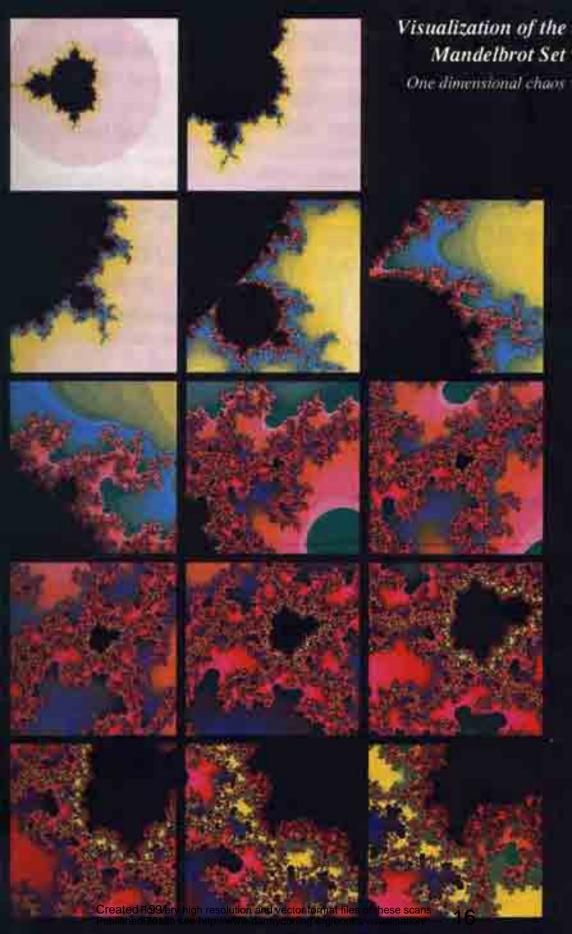

e than 0.2% of the geometric mean for the resident populations of the areas of origin and destination are drawn as thin lines.











#### Stills from an Animation of the Computer

Surfaces lit using conventional polygon shading



Created 1991 For very high resolution and vector format files of these scan Published 2012 Please see http://www.dannydorling.org/books/visualisation/

#### Stills from an Animation of the Computer

Surfaces lit by vay-tracing techniques.



Created 1991 For very high resolution and vector format files of these scans Published 2012 Please see http://www.dannydorling.org/books/visualisation/

Ray-Traced Surfaces of the Mandelbrot and Julia Sets.

Grey shades of shadow and light.











ctor format files of these scans orling.org/books/visualisation/











Cubes, Circles & Triangles

Circle showing all 64 colours from the red-yellow-blue (orange-green-purple) space.

Cubes each showing 37 of 64 colours from the red-green-blue (yellow-cyan-magenta) space.

> Triangles showing all 36 colours from an alternative redyellow-blue

TREATER HS9Mery high resolution and vector format files of these scan Published Blatase see http://www.dannydorling.org/books/visualisation/



























#### Level II European Regions

Annotated base map, shaded by the 1981 unemployment rate.

emainder of Northern Region

Remainder of Yorkshire and Remainder Humberside

5% 10%

15%

20% 25%

30%

35%

40% 45%

Wales

Remainde Midlands
of
West Midlands

East Anglia

South West Remainder of South East

#### Islands Highland Grampian Tayside Counties an