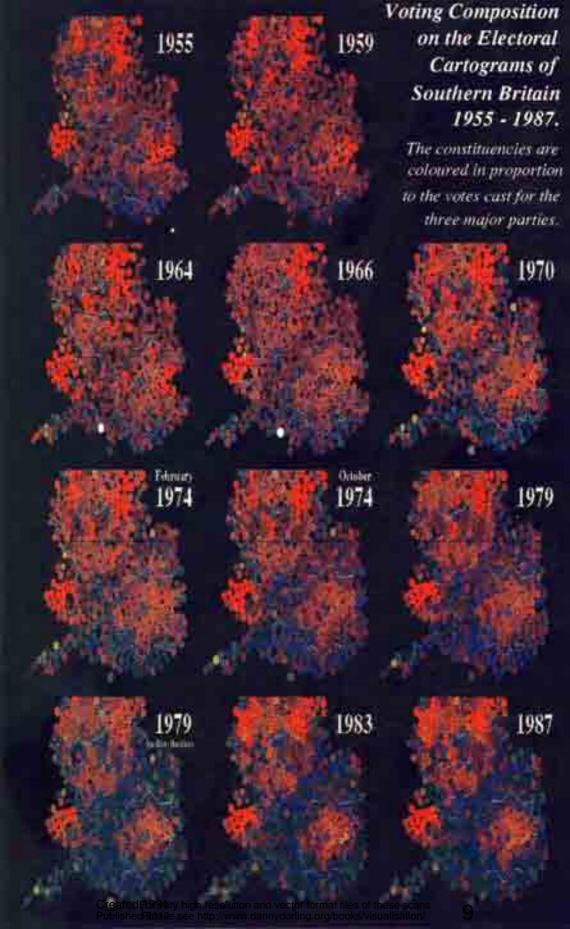

Two Images from the Infinity - of the Mandelbrot set.







# Journey to Work flows of over 10 people between wards from the 10% sample





## Migration Flows Between all Regions in 1976



### Yearly Migration Flows Between English and Welsh Wards 1980/1981.

32% of all migrants included - 1,352,520 people.

Flows of more than 0.2% of the geometric mean for the resident populations of the areas of origin and destination are drawn as thin lines.











#### Stills from an Animation of the Computer

Surfaces lit using conventional polygon shading



Created 1991 For very high resolution and vector format files of these scan Published 2012 Please see http://www.dannydorling.org/books/visualisation/

#### Stills from an Animation of the Computer

Surfaces lit by vay-tracing techniques.



Created 1991 For very high resolution and vector format files of these scans Published 2012 Please see http://www.dannydorling.org/books/visualisation/

Ray-Traced Surfaces of the Mandelbrot and Julia Sets.

Grey shades of shadow and light.











ctor format files of these scans orling.org/books/visualisation/











Cubes, Circles & Triangles

Circle showing all 64 colours from the red-yellow-blue (orange-green-purple) space.

Cubes each show