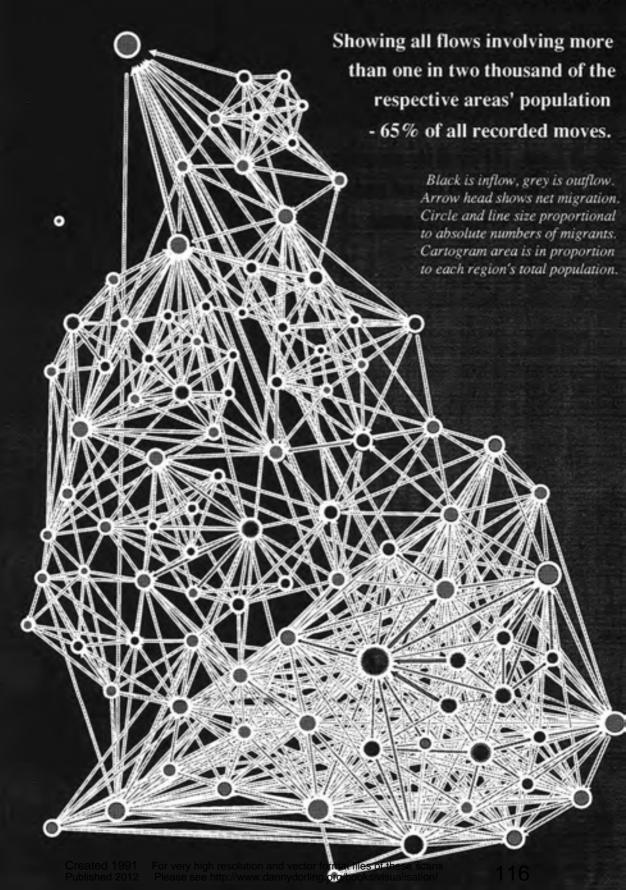

eas' population - 12% of all recorded moves.

Black is inflow, grey is outflow. Arrow head shows net migration. Circle and line size proportional to absolute numbers of migrants. Cartogram area is in proportion to each region's total population.



Showing all flows involving more than one in three hundred of the respective areas' population - 21% of all recorded moves.

Black is inflow, grey is outflow. Arrow head shows net migration. Circle and line size proportional to absolute numbers of migrants. Cartogram area is in proportion to each region's total population.



Migration Flows Between Family Practitioner Areas Between 1975 and 1976



Migration Flows Between Family Practitioner Areas Between 1975 and 1976



Migration Flows Between Family Practitioner Areas Between 1975 and 1976



Migration Flows Between Family Practitioner Areas From 1975 to 1976





Migration Flows
Between English
& Welsh Counties
From 1975 to 1976

Showing all flows involving more than the average of one in 1456 people between any two places - 70% of all recorded moves.



# Yearly Migration Flows Between English and Welsh Wards 1980/1981.

Colours show the distribution of occupation by place of origin.

Quartile levels by ward of: 1,352,520 migration flows shown The width of line is in proportion Super sional to the number of people moving, direction is indicated by arrows. Intermediate

# Yearly Migration Flows Between English and Welsh Wards 1980/1981.

Colours show the distribution of occupation by place of origin.

1,352,520 migration flows shown Quartile levels by ward of: The width of l