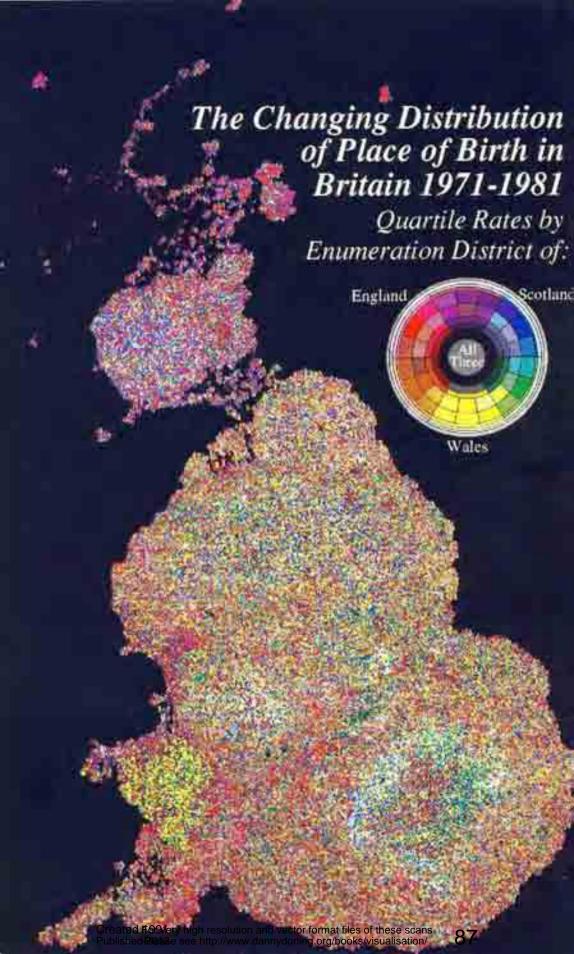

books/vis                                     | sualisation/                                            | 1                                                    |

Created 1991 For very high resolution and vector format files of these scans Published 2012 Please see http://www.dannydorling.org/books/visualisation/

## Census Wards

(1981 Resident Population)







Created 1991 very high resolution and vector format files of these scans Published 2016 see http://www.dannydorling.org/books/visualisation/







## 1981 Equal Population Grid Squares

From Smoothed Enumeration District Cartogram 30,000 people squares







Rates by Enumeration District

Below Median

Above Median







# The Distribution of Irish Born in Britain 1981

by Enumeration District:







































## The Space/Time Trend of Unemployment in Britain, 1978-1990.



### The Space/Time Trend of Unemployment in Britain, 1978-1990.



Please see http://www.dannydorling.org/books/visualisation/

Published 2012

























# Migration Flows Between all Regions in 1976



Migration Flows
Between Metropolitan
Counties and Other Areas
Between 1975 and 1976

Black is inflow, grey is outflow. Arrow head shows net migration. Circle and line size proportional to absolute numbers of migrants. Cartogram area is in proportion to each region's total population.









### Daily Commuting Flows Between English and Welsh Wards in 1981.

Flows of more than 2% of the employed population at the area of residence are drawn as thin lines to their workplace.

50% of all commuters included