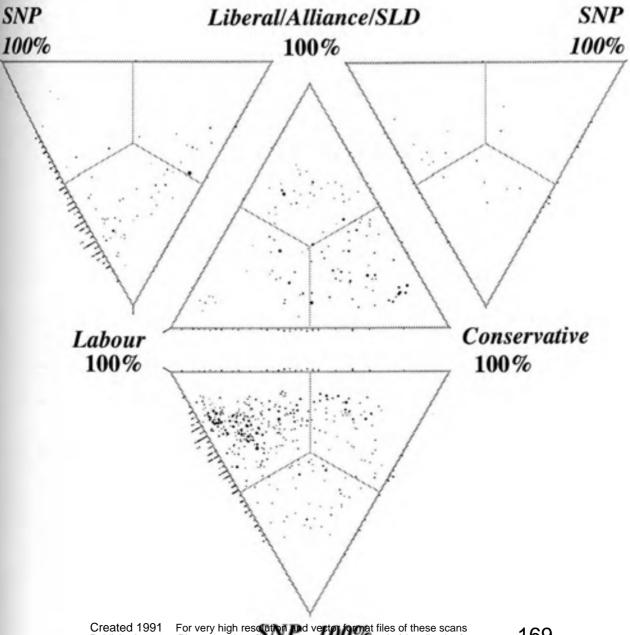

high resolution and vector format files of these scans Please see http://www.danny.corling.org/books/visualisation/

168

### 1988 District Elections: Scottish Voting Composition

The triangles show the projection of a regular tetrahedron encompassing electoral ward competitions involving as many as four separate candidates. Every ward won by one of the major parties is shown as a circle on the diagram, its area in proportion to the total vote. The position of the circle indicates the composition of votes in that ward. Circles are shown on the side of the tetrahedron they lie closest to. Wards falling on the edges of the tetrahedron are projected as histograms of two party support on the sides of the triangles. Distance from each apex measures the support for a party from total to none.















The Distribution of Non-Voting by Voting Composition in the 1987 British General Election

Continuous Scale by Constituency of:

Low to High **Alliance** Northern **Ireland** 

Laborated 1996r very high resolution and vector format files of the Conservative