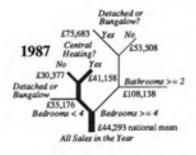

Unemployment in Britain, 1978-1990.

0



Created 1991For very high resolution and vector format files of these scans Published 2012 Please see http://www.dannydorling.org/books/visualisation/





The Distribution of Employment by Industry, Status & Gender, 1987. Full Time Energy and Water Supply 1987 Proportions of Residents in each type of Time Employment. The National Distribution Male Female The area of the blocks is in proportion to the number of jobs in each sector, in each constituency. Created 1991For very high resolution and vector format files of these scans 143 Published 2012 Please see http://www.dannydorling.org/books/visualisation/

# The Change in Employment by Industry, Status & Gender, 1984-1987.







## The Distribution of Housing by Price, Attributes and Sales, 1987



The area of the branches is in proportion to the total sales for houses with each set of attributes, in each constituency.







# 625 Chernoff Faces Showing All Permutations of 5 levels of four features - cheeks, eyes, nose and mouth.



(3) (3) (0) (0) (0) (8) (00) (i) (ii) (2) \$\text{\text{\text{\text{\text{\text{\text{\text{\text{\text{\text{\text{\text{\text{\text{\text{\text{\text{\text{\text{\text{\text{\text{\text{\text{\text{\text{\text{\text{\text{\text{\text{\text{\text{\text{\text{\text{\text{\text{\text{\text{\text{\text{\text{\text{\text{\text{\text{\text{\text{\text{\text{\text{\text{\text{\text{\text{\text{\text{\text{\text{\text{\text{\text{\text{\text{\text{\text{\text{\text{\text{\text{\text{\text{\text{\text{\text{\text{\text{\text{\text{\text{\text{\text{\text{\tex