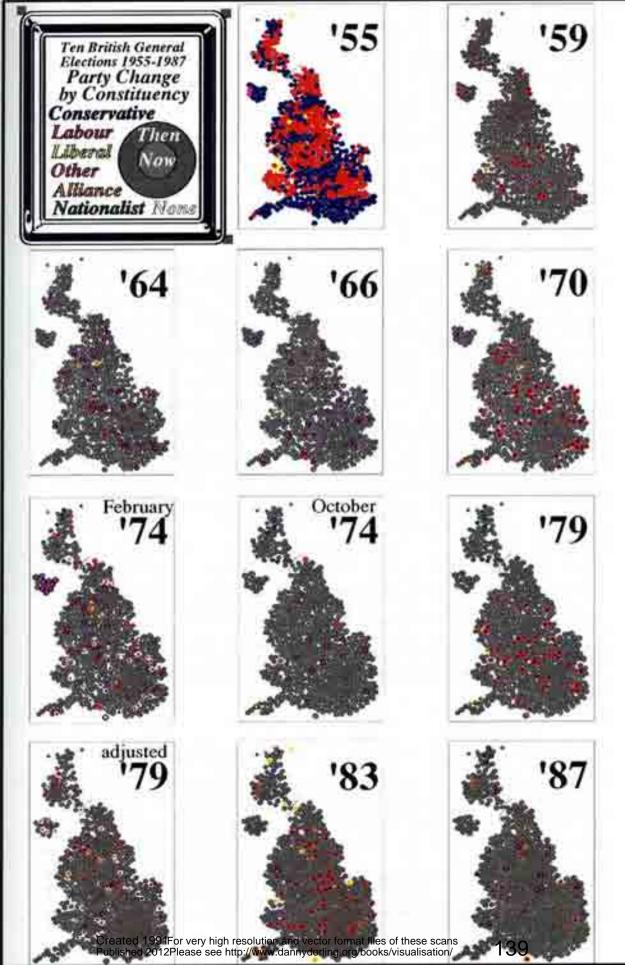

the three party triangle, height proportional to change in number of votes



1981-1985-1989 County Council Elections: Surface based on the Surface Showing the Change in the Change three party triangle, height proportional to of the English Voting Composition. change in change in number of votes. Labour Conservative Liberal-Alliance-Democrat Labour Conservative Contour values are shown in thousands For very high resolution and vector format files of these scansotal change in change -805,000. Please see http://www.dannydorling.org/books/visualisation/ Created 1991 Published 2012

# The Distribution of Unemployment in Britain 1981.

Rate shown as surface height, volume in proportion to the number of unemployed upon the population cartogram. Resolution 300 by 450, based on ward figures.







# The Space/Time Trend of Unemployment in Britain, 1978-1990.

0



Created 1991For very high resolution and vector format files of these scans Published 2012 Please see http://www.dannydorling.org/books/visualisation/





The Distribution of Employment by Industry, Status & Gender, 1987. Full Time Energy and Water Supply 1987 Proportions of Residents in each type of Time Employment. The National Distribution Male Female The area of the blocks is in proportion to the number of jobs in each sector, in each constituency. Created 1991For very high resolution and vector format files of these scans 143 Published 2012 Please see http://www.dannydorling.org/books/visualisation/

# The Change in Employment by Industry, Status & Gender, 1984-1987.







## The Distribution of Housing by Price,