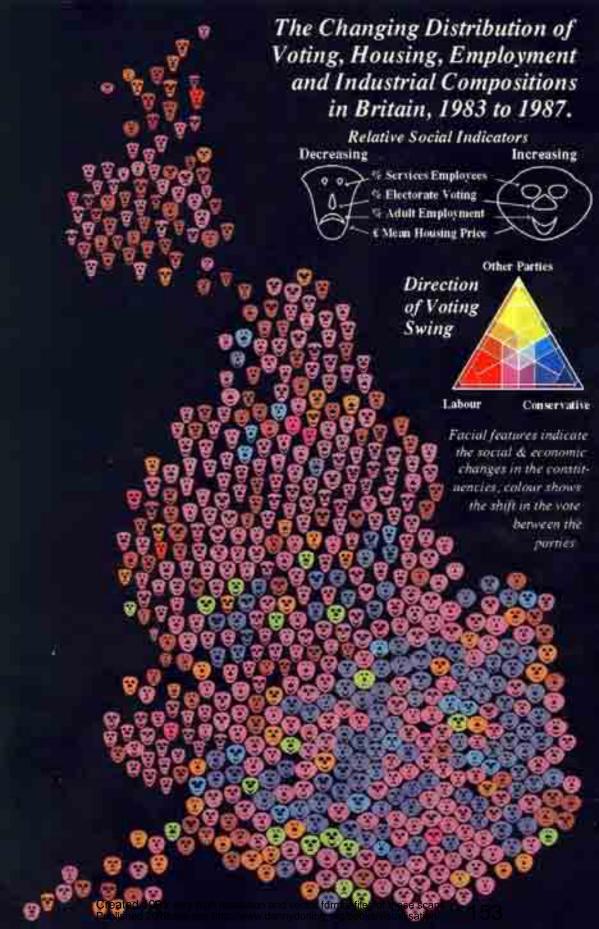

on of Voting, Housing, Employment and Industrial Compositions in the 1983 General Election. Low High Social Indicators Services Employees S Electorate Voting Adult Employment Mean Housing Price Voting Other Parties Composition Labour Conservative Facial features indicate the social & economic characteristics of the constituencies, colour. shows the proportions. of the vote for the parties:

The Distribution of Voting, Housing, Employment and Industrial Compositions in the 1987 General Election. High Low Social Indicators Services Employees S Electorate Voting Adult Employment lean Housing Price Voting Other Parties Composition Labour Conservative Facial features indicate the social & economic characteristics of the constituencies, colour shows the proportions of the vote for the parties.





# Population Change in Britain by District, 1961 - 1991.

The area of each circle represents the total population of a district. The circle's colour shows how that has changed:



# The Space/Time Trend of Unemployment in Britain, 1978-1990.









## Six Views of the Childhood Leukaemia Spacetime Distribution, Northern England 1966-1986.

Wireframe images of the sides of the cuboid.



### Key to Cancer Types Shown by Spheres in the Spacetime Diagrams.

From the Northern Region Children's Malignant Disease Registry.



#### Other Cancers:

Hissocriosis, Yolk suc jamene Hepatoblasiona, Reinoblasiona, Rhabdomyosarcona, Sofi lissue sarcona, Epithelial carcinoma.



Hodgkin's disease



Non - Hodgkin's disease



Bone Tumours:

Every's Sarcoma, Osteosurcoma. Osteoclastoma, Other hone tu