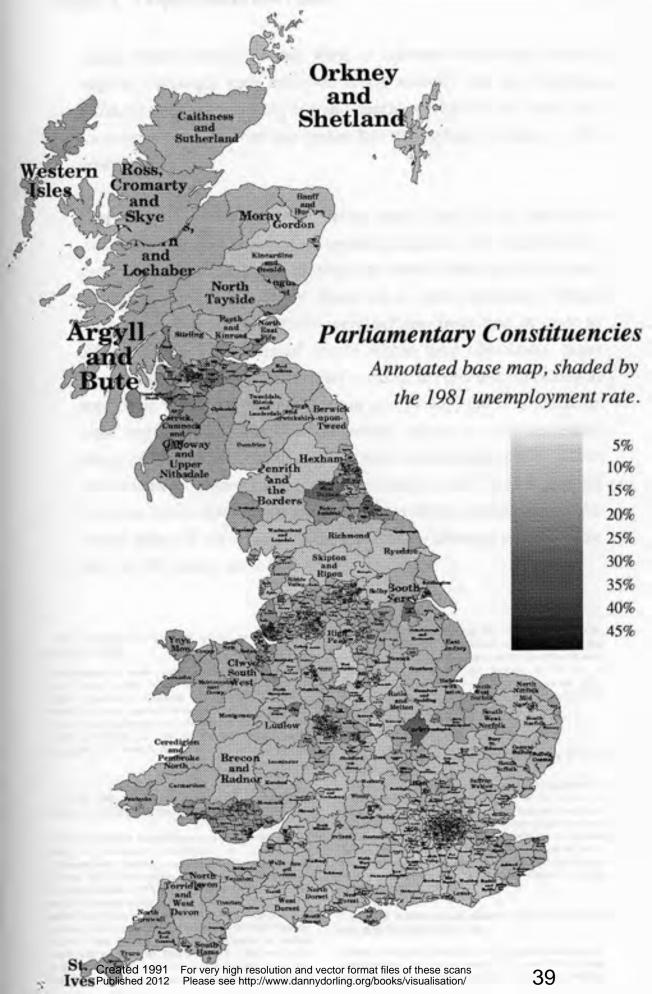

#### Level II European Regions

Annotated base map, shaded by the 1981 unemployment rate.

emainder of Northern Region

Remainder of Yorkshire and Remainder Humberside

5% 10%

15%

20% 25%

30%

35%

40% 45%

Wales

Remainde Midlands
of
West Midlands

East Anglia

South West Remainder of South East