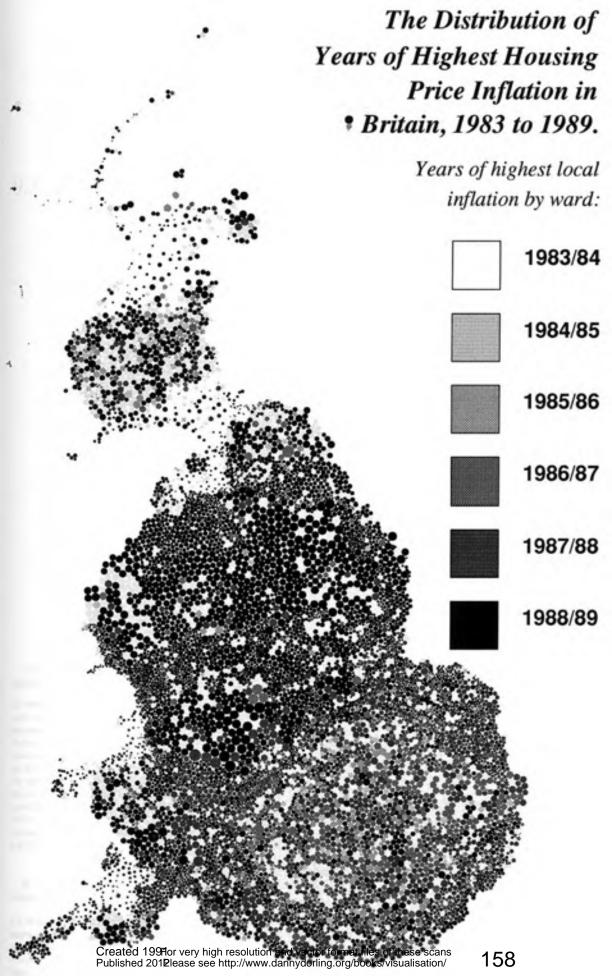

al features indicate the social & economic characteristics of the constituencies, colour. shows the proportions. of the vote for the parties:

The Distribution of Voting, Housing, Employment and Industrial Compositions in the 1987 General Election. High Low Social Indicators Services Employees S Electorate Voting Adult Employment lean Housing Price Voting Other Parties Composition Labour Conservative Facial features indicate the social & economic characteristics of the constituencies, colour shows the proportions of the vote for the parties.





# Population Change in Britain by District, 1961 - 1991.

The area of each circle represents the total population of a district. The circle's colour shows how that has changed:



# The Space/Time Trend of Unemployment in Britain, 1978-1990.









## Six Views of the Childhood Leukaemia Spacetime Distribution, Northern England 1966-1986.

Wireframe images of the sides of the cuboid.



### Key to Cancer Types Shown by Spheres in the Spacetime Diagrams.

From the Northern Region Children's Malignant Disease Registry.



#### Other Cancers:

Hissocriosis, Yolk suc jamene Hepatoblasiona, Reinoblasiona, Rhabdomyosarcona, Sofi lissue sarcona, Epithelial carcinoma.



Hodgkin's disease



Non - Hodgkin's disease



Bone Tumours:

Every's Sarcoma, Osteosurcoma. Osteoclastoma, Other hone tumours



Neuroblastoma

& Ganguaneuroblassoma



#### Wilms' Tumour

& Other Lidney tummers



#### Brain Tumours:

Crantopharyngioma, Cerebellar Astrocytoma, Brain Stem glioma, Opin: nerve ylioma, Ependymoma, Medullohlastoma, Other brain tumoura



#