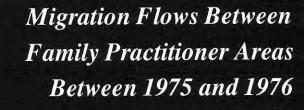

ommuter flows shown. The width of line is in proportion Super to the number of people moving, siona direction is indicated by arrows. Intermediate

# Daily Commuting Flows Between English and Welsh Wards in 1981.

Colours show the distribution of occupation by place of residence.

10,319,230 commuter flows shown.
The width of line is in proportion
to the number of people moving,
direction is indicated by arrows.

Quartile levels by ward of:

Supery d Profesion Profesi



Showing all flows involving more than one in two hundred of the respective areas' population - 12% of all recorded moves.

Black is inflow, grey is outflow. Arrow head shows net migration. Circle and line size proportional to absolute numbers of migrants. Cartogram area is in proportion to each region's total population.



Showing all flows involving more than one in three hundred of the respective areas' population - 21% of all recorded moves.

Black is inflow, grey is outflow. Arrow head shows net migration. Circle and line size proportional to absolute numbers of migrants. Cartogram area is in proportion to each region's total population.



Migration Flows Between Family Practitioner Areas Between 1975 and 1976



Migration Flows Between Family Practitioner Areas Between 1975 and 1976



Migration Flows Between Family Practitioner Areas Between 1975 and 1976



Migration Flows Between Family Practitioner Areas From 1975 to 1976





Migration Flows
Between English
& Welsh Counties
From 1975 to 1976

Showing all flows involving more than the average of one in 1456 people between any two places - 70% of