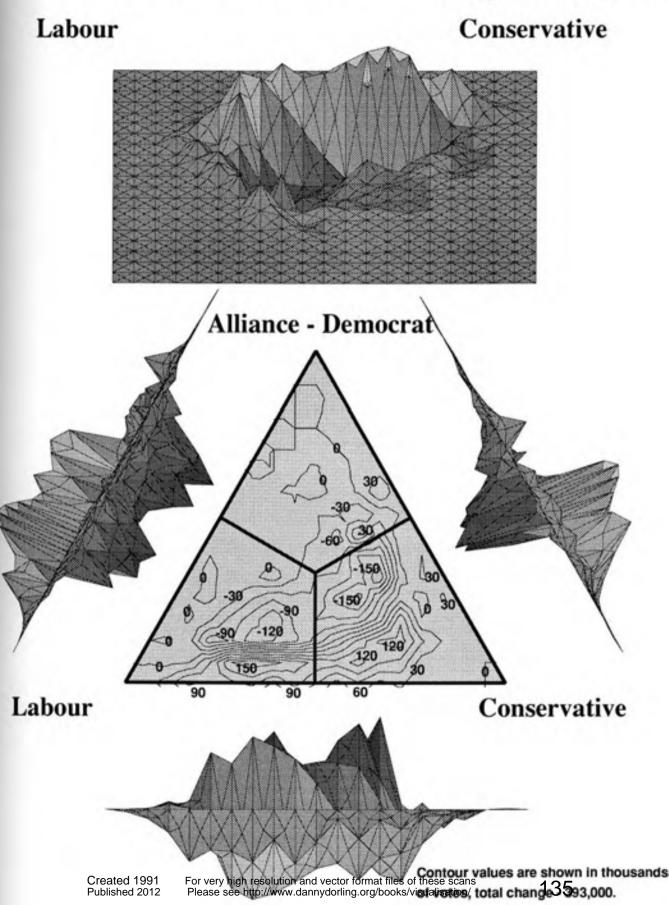

### Yearly Migration Flows Between English and Welsh Wards 1980/1981.

32% of all migrants included - 1,352,520 people.

Flows of more than 0.2% of the geometric mean for the resident populations of the areas of origin and destination are drawn as thin lines.