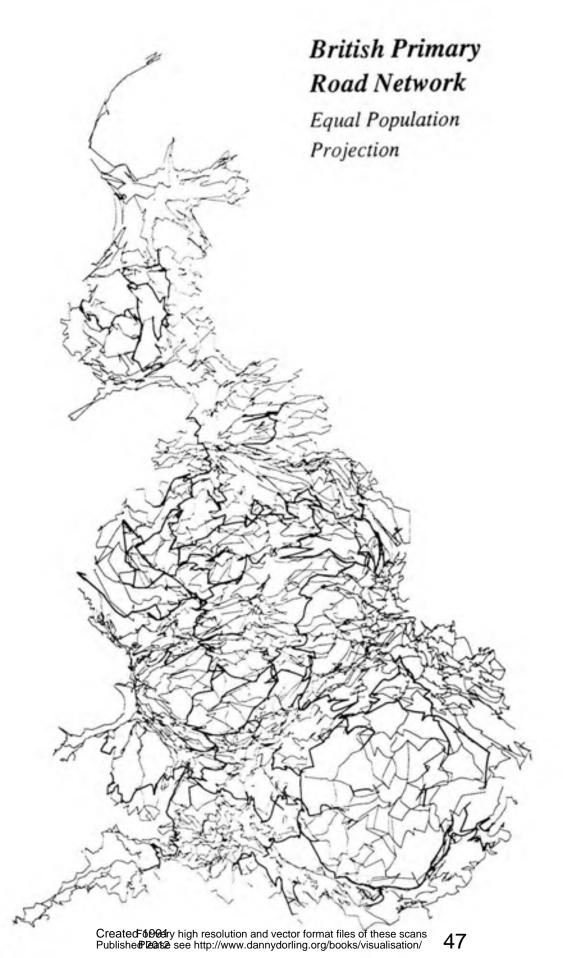

ife Annotated base map, shaded by Strathclyde Lothian the 1981 unemployment rate. Borders 5% umfries and Galloway 10% 15% Cumbrit 20% 25% North 30% Yorkshire 35% 40% 45% Lincoln Gwynedd Clwyd shire Norfolk Powys Suffolk Dyfed Oxford Essex Kent Dorset Devon

Created 1991 For very high resolution and vector format files of these scans Published 2012 Please see http://www.dannydorling.org/books/visualisation/

Cornwall



























 $\hbox{$^{$\text{Cre}$ at each}$ $\theta$ $9$ figh resolution and vector format files of these scans $45$ Publi $$$ http://www.dannydorling.org/books/visualisation/$ 



 $\hbox{$^{$\text{Cre}$ at each}$ $\theta$ $9$ figh resolution and vector format files of these scans $$Publi $$$ each $$\text{http://www.dannydorling.org/books/visualisation/}$$$ 



### Experiments with Area Cartograms

Initial results using simple techniques and machines



Continuous Area Cartograms of the British Population. Illustrations of the results of applying different constraints. Cartogram Basemap of Preserving Counties and Coastline Major Cities Cartogram Approximate Minimising Pseudo-Internal Cartogram **Roundaries** Createdr19991 r format files of these scans





### County Cartogram

1981 Resident Population, arrows represent topology. Fife Tyne and Strathclyde Wear Dutham Lancashire West Yorkshire Merseyside Greater Manchester Lincoln South orkshire whire Norfolk Cheshire Stafford skine Sigwolk Cambridge Essex West Midlands Greater Avon London Surrey Hampshire East Devon West-Isla of Wight Kent



| Local Authority Districts  1 Aberconwy 2 Aberdeen