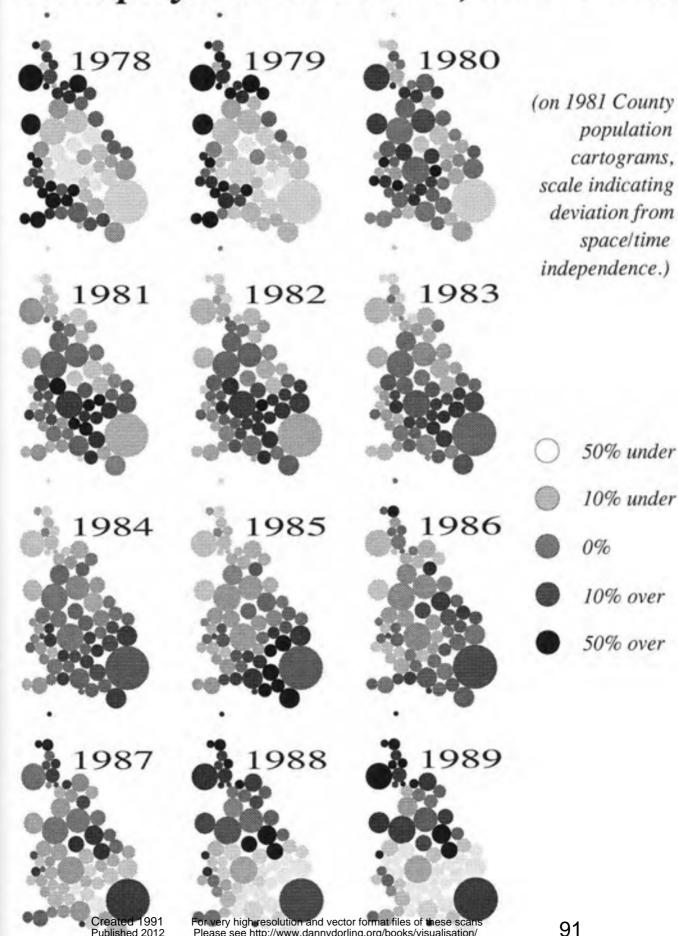

|

Created 1991 For very high resolution and vector format files of these scans Published 2012 Please see http://www.dannydorling.org/books/visualisation/

## Census Wards

(1981 Resident Population)







Created 1991 very high resolution and vector format files of these scans Published 2016 see http://www.dannydorling.org/books/visualisation/







## 1981 Equal Population Grid Squares

From Smoothed Enumeration District Cartogram 30,000 people squares







Rates by Enumeration District

Below Median

Above Median







# The Distribution of Irish Born in Britain 1981

by Enumeration District:







































## The Space/Time Trend of Unemployment in Britain, 1978-1990.



### The Space/Time Trend of Unemployment in Britain, 1978-1990.



Please see http://www.dannydorling.org/books/visualisation/

Published 2012

























# Migration Flows Between all Regions in 1976



Migration Flows
Between Metropolitan
Counties and Other Areas
Between 1975 and 1976

Black is inflow, grey is outflow. Arrow head shows net migration. Circle and line size proportional to absolute numbers of migrants. Cartogram area is in proportion to each region's total population.









### Daily Commuting Flows Between English and Welsh Wards in 1981.

Flows of more than 2% of the employed population at the area of residence are drawn as thin lines to their workplace.

50% of all commuters included - 10,319,230 people.



Daily Commuting Flows Between English and Welsh Wards in 1981.

Flows of more than 2% of the employed population