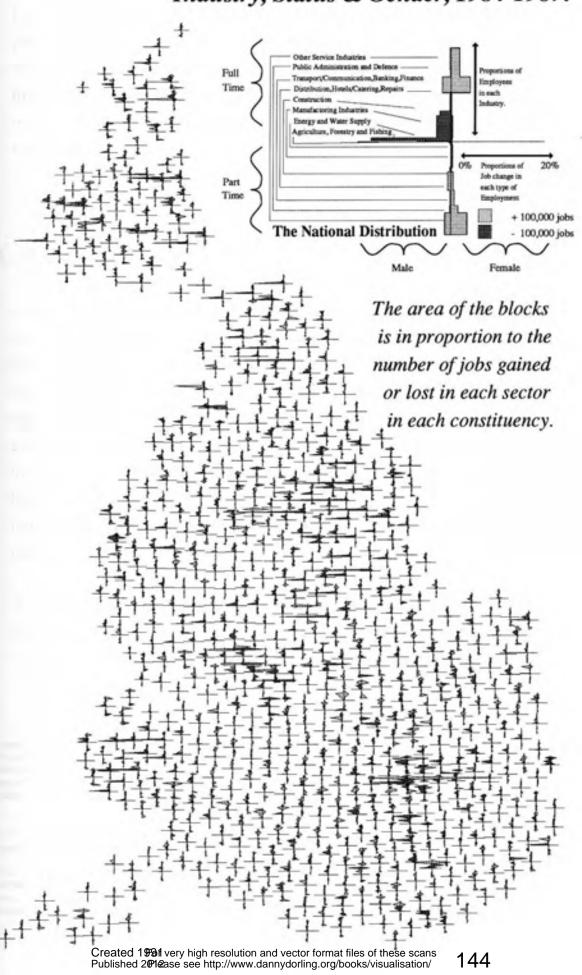

lution 300 by 450, based on ward figures.







# The Space/Time Trend of Unemployment in Britain, 1978-1990.

0



Created 1991For very high resolution and vector format files of these scans Published 2012 Please see http://www.dannydorling.org/books/visualisation/





The Distribution of Employment by Industry, Status & Gender, 1987. Full Time Energy and Water Supply 1987 Proportions of Residents in each type of Time Employment. The National Distribution Male Female The area of the blocks is in proportion to the number of jobs in each sector, in each constituency. Created 1991For very high resolution and vector format files of these scans 143 Published 2012 Please see http://www.dannydorling.org/books/visualisation/

# The Change in Employment by Industry, Status & Gender, 1984-1987.







## The Distribution of Housing by Price, Attributes and Sales, 1987



The area of the branches is in proportion to the total sales for houses with each set of attributes, in each constituency.







# 625 Chernoff Faces Showing All Permutations of 5 levels of four features - cheeks, eyes, nose and mouth.



(3) (3) (0) (0) (0) (8) (00) (i) (ii) (2) \$\text{\text{\text{\text{\text{\text{\text{\text{\text{\text{\text{\text{\text{\text{\text{\text{\text{\text{\text{\text{\text{\text{\text{\text{\text{\text{\text{\text{\text{\text{\text{\text{\text{\text{\text{\text{\text{\text{\text{\text{\text{\text{\text{\text{\text{\text{\text{\text{\text{\text{\text{\text{\text{\text{\text{\text{\text{\text{\text{\text{\text{\text{\text{\text{\text{\text{\text{\text{\text{\text{\text{\text{\text{\