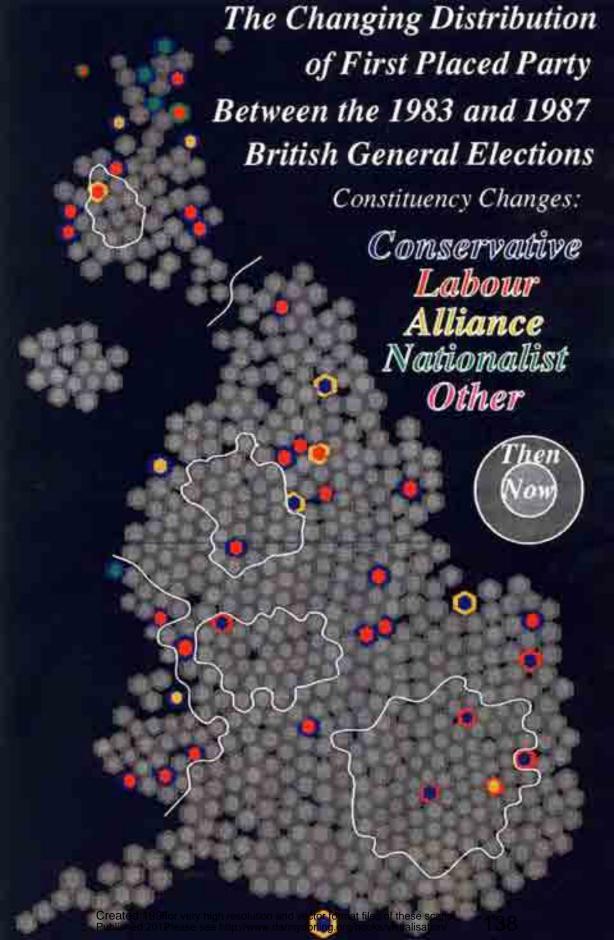

n the three party triangle, height proportional to change in number of votes



1981-1985-1989 County Council Elections: Surface based on the Surface Showing the Change in the Change three party triangle, height proportional to of the English Voting Composition. change in change in number of votes. Labour Conservative Liberal-Alliance-Democrat Labour Conservative Contour values are shown in thousands For very high resolution and vector format files of these scansotal change in change -805,000. Please see http://www.dannydorling.org/books/visualisation/ Created 1991 Published 2012

# The Distribution of Unemployment in Britain 1981.

Rate shown as surface height, volume in proportion to the number of unemployed upon the population cartogram. Resolution 300 by 450, based on ward figures.







# The Space/Time Trend of Unemployment in Britain, 1978-1990.

0



Created 1991For very high resolution and vector format files of these scans Published 2012 Please see http://www.dannydorling.org/books/visualisation/





The Distribution of Employment by Industry, Status & Gender, 1987. Full Time Energy and Water Supply 1987 Proportions of Residents in each type of Time Employment. The National Distribution Male Female The area of the blocks is in proportion to the number of jobs in each sector, in each constituency. Created 1991For very high resolution and vector format files of these scans 143 Published 2012 Please see http://www.dannydorling.org/books/visualisation/

# The Change in Employment by Industry, Status & Gender, 1984-1987.







## The Distribution of Housing by Price