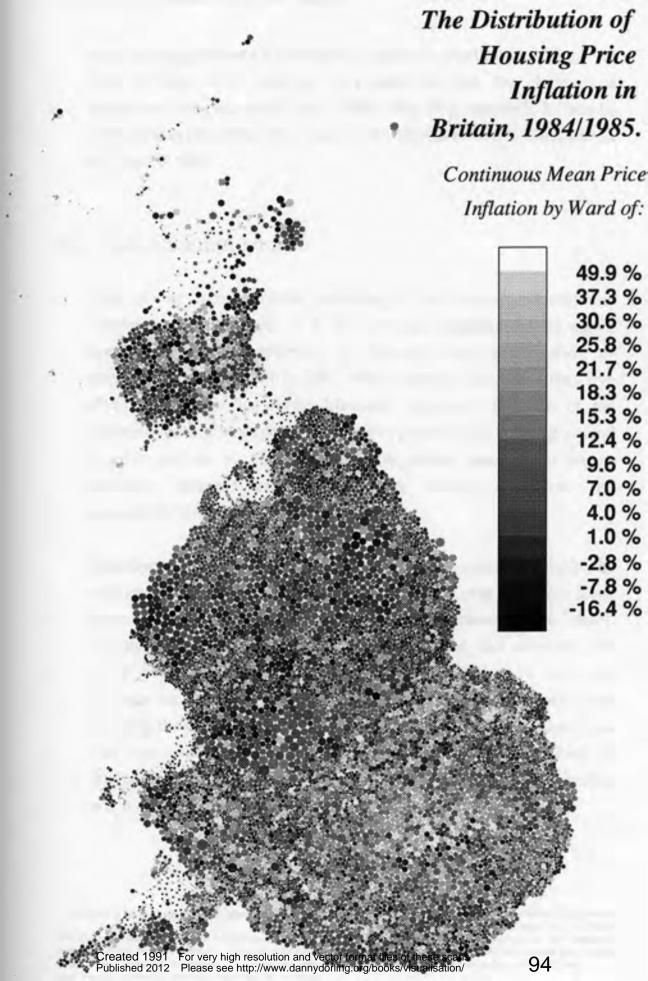

les of these scans Published 2012 Please see http://www.dannydorling.org/books/visualisation/

## Census Wards

(1981 Resident Population)







Created 1991 very high resolution and vector format files of these scans Published 2016 see http://www.dannydorling.org/books/visualisation/







## 1981 Equal Population Grid Squares

From Smoothed Enumeration District Cartogram 30,000 people squares







Rates by Enumeration District

Below Median

Above Median







# The Distribution of Irish Born in Britain 1981

by Enumeration District:







































## The Space/Time Trend of Unemployment in Britain, 1978-1990.



### The Space/Time Trend of Unemployment in Britain, 1978-1990.



Please see http://www.dannydorling.org/books/visualisation/

Published 2012

























# Migration Flows Between all Regions in 1976



Migration Flows
Between Metropolitan
Counties and Other Areas
Between 1975 and 1976

Black is inflow, grey is outflow. Arrow head shows net migration. Circle and line size proportional to absolute numbers of migrants. Cartogram area is in proportion to each region's total population.









### Daily Commuting Flows Between English and Welsh Wards in 1981.

Flows of more than 2% of the employed population at the area of residence are drawn as thin lines to their workplace.

50% of all commuters included - 10,319,230 people.



Daily Commuting Flows Between English and Welsh Wards in 1981.

Flows of more than 2% of the employed population at the area of residence are drawn as thin lines to their workplace.

50% of all co