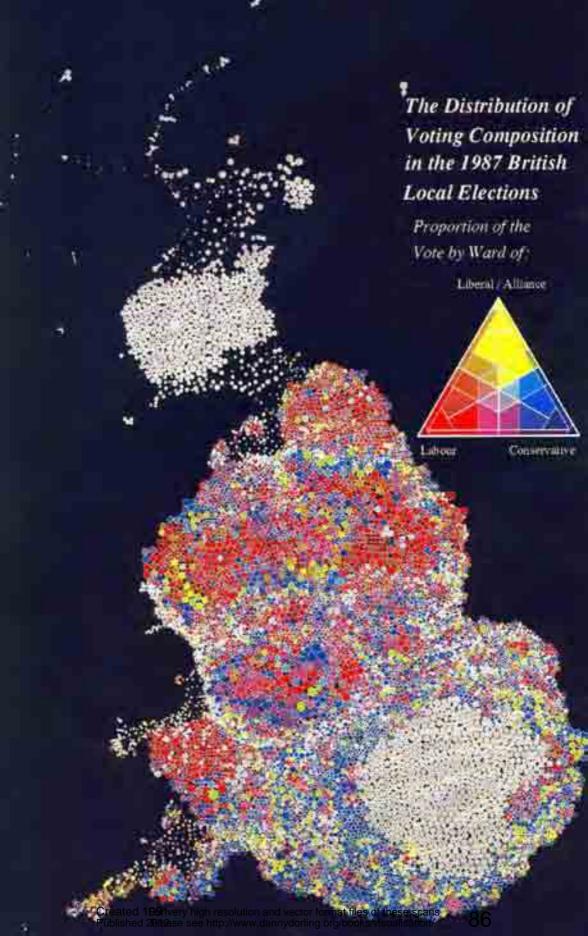

g/books/vis                                     | sualisation/                                            | 1                                                    |

Created 1991 For very high resolution and vector format files of these scans Published 2012 Please see http://www.dannydorling.org/books/visualisation/

## Census Wards

(1981 Resident Population)







Created 1991 very high resolution and vector format files of these scans Published 2016 see http://www.dannydorling.org/books/visualisation/







## 1981 Equal Population Grid Squares

From Smoothed Enumeration District Cartogram 30,000 people squares







Rates by Enumeration District

Below Median

Above Median







# The Distribution of Irish Born in Britain 1981

by Enumeration District:







































## The Space/Time Trend of Unemployment in Britain, 1978-1990.



### The Space/Time Trend of Unemployment in Britain, 1978-1990.



Please see http://www.dannydorling.org/books/visualisation/

Published 2012

























# Migration Flows Between all Regions in 1976



Migration Flows
Between Metropolitan
Counties and Other Areas
Between 1975 and 1976

Black is inflow, grey is outflow. Arrow head shows net migration. Circle and line size proportional to absolute numbers of migrants. Cartogram area is in proportion to each region's total population.









### Daily Commuting Flows Between English and Welsh Wards in 1981.

Flows of more than 2% of the employed population at the area of residence are drawn as thin lines to their workplace.

50% of all commuters include