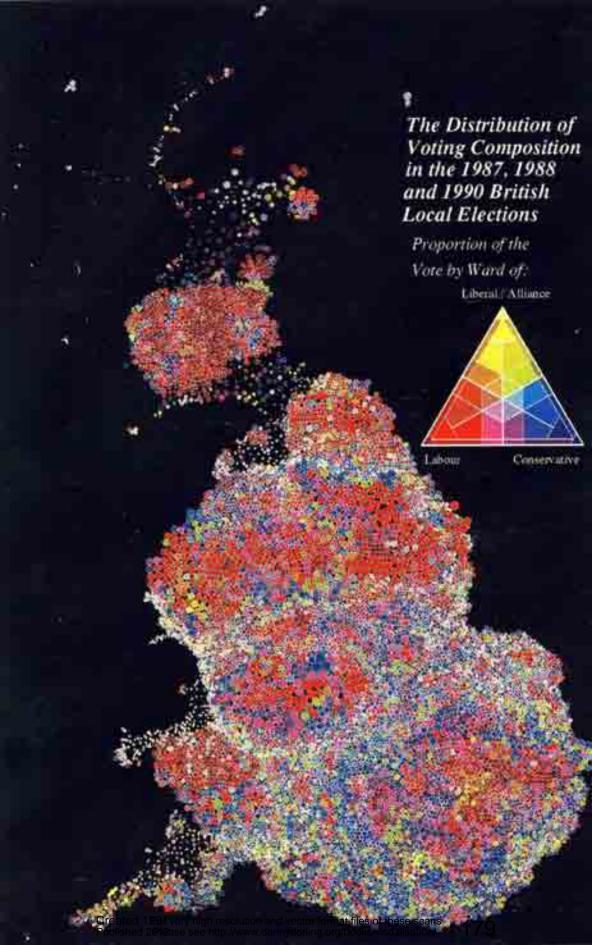

ons involving as many as four separate candidates. Every ward won by one of the major parties is shown as a circle on the diagram, its area in proportion to the total vote. The position of the circle indicates the composition of votes in that ward. Circles are shown on the side of the tetrahedron they lie closest to. Wards falling on the edges of the tetrahedron are projected as histograms of two party support on the sides of the triangles. Distance from each apex measures the support for a party from total to none.















The Distribution of Non-Voting by Voting Composition in the 1987 British General Election

Continuous Scale by Constituency of:

Low to High **Alliance** Northern **Ireland** 

Laborated 1996r very high resolution and vector format files of the Conservative