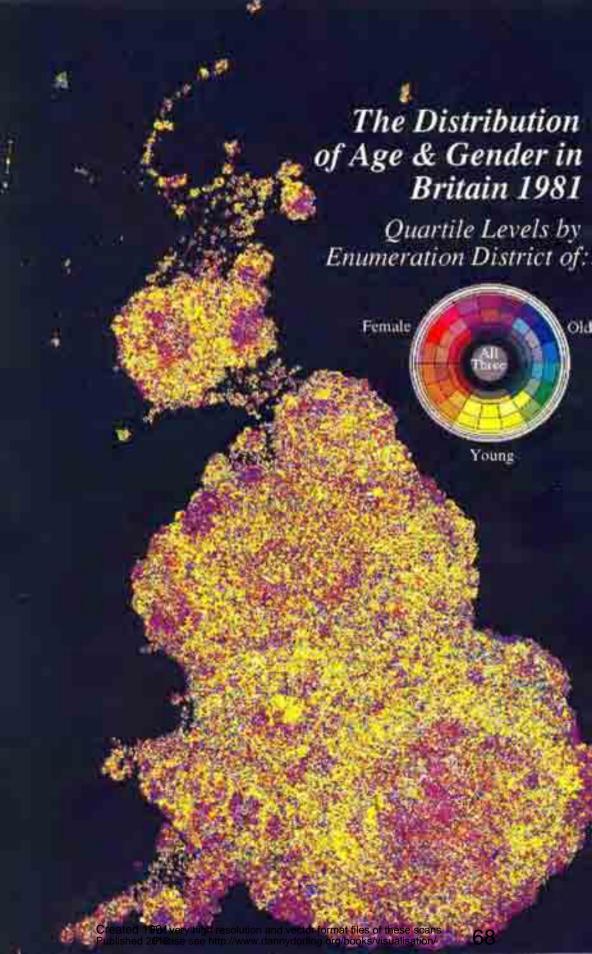

42se se                               | ee http://www.danny                                         | dorling.org/books/vis                                     | sualisation/                                            | 1                                                    |

Created 1991 For very high resolution and vector format files of these scans Published 2012 Please see http://www.dannydorling.org/books/visualisation/

## Census Wards

(1981 Resident Population)







Created 1991 very high resolution and vector format files of these scans Published 2016 see http://www.dannydorling.org/books/visualisation/







## 1981 Equal Population Grid Squares

From Smoothed Enumeration District Cartogram 30,000 people squares







Rates by Enumeration District

Below Median

Above Median







# The Distribution of Irish Born in Britain 1981

by Enumeration District:







































## The Space/Time Trend of Unemployment in Britain, 1978-1990.



### The Space/Time Trend of Unemployment in Britain, 1978-1990.



Please see http://www.dannydorling.org/books/visualisation/

Published 2012

























# Migration Flows Between all Regions in 1976



Migration Flows
Between Metropolitan
Counties and Other Areas
Between 1975 and 1976

Black is inflow, grey is outflow. Arrow head shows net migration. Circle and line size proportional to absolute numbers of migrants. Cartogram area is in proportion to each region's total population.









### Daily Commuting Flows Between English and Welsh Wards in 1981.

Flows of more than 2% of the employ