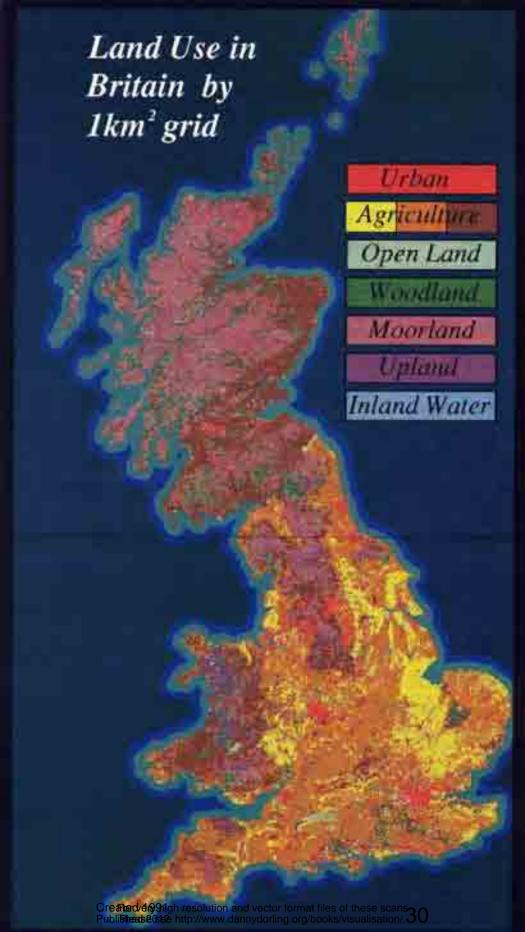

lit by vay-tracing techniques.



Created 1991 For very high resolution and vector format files of these scans Published 2012 Please see http://www.dannydorling.org/books/visualisation/

Ray-Traced Surfaces of the Mandelbrot and Julia Sets.

Grey shades of shadow and light.











ctor format files of these scans orling.org/books/visualisation/











Cubes, Circles & Triangles

Circle showing all 64 colours from the red-yellow-blue (orange-green-purple) space.

Cubes each showing 37 of 64 colours from the red-green-blue (yellow-cyan-magenta) space.

> Triangles showing all 36 colours from an alternative redyellow-blue

TREATER HS9Mery high resolution and vector format files of these scan Published Blatase see http://www.dannydorling.org/books/visualisation/



























#### Level II European Regions

Annotated base map, shaded by the 1981 unemployment rate.

emainder of Northern Region

Remainder of Yorkshire and Remainder Humberside

5% 10%

15%

20% 25%

30%

35%

40% 45%

Wales

Remainde Midlands
of
West Midlands

East Anglia

South West Remainder of South East

#### Islands Highland Grampian Tayside Counties and Scottish Regions Sife Annotated base map, shaded by Strathclyde Lothian the 1981 unemployment rate. Borders 5% umfries and Galloway 10% 15% Cumbrit 20% 25% North 30% Yorkshire 35% 40% 45% Lincoln Gwynedd Clwyd shire Norfolk Powys Suffolk Dyfed Oxford Essex Kent Dorset Devon

Created 1991 For very high resolution and vector format files of these scans Published 2012 Please see http://www.dannydorling.org/books/visualisation/

Cornwall