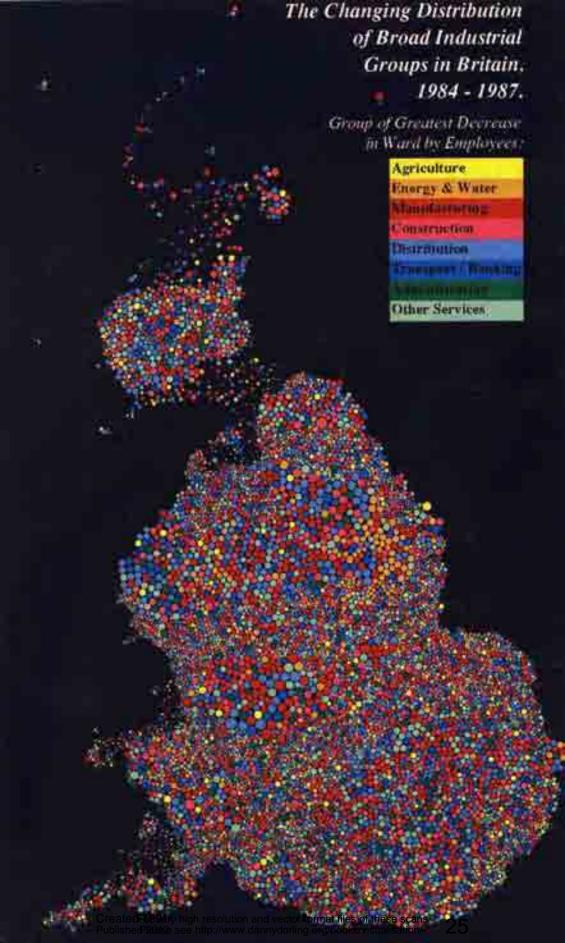

Surfaces lit by vay-tracing techniques.



Created 1991 For very high resolution and vector format files of these scans Published 2012 Please see http://www.dannydorling.org/books/visualisation/

Ray-Traced Surfaces of the Mandelbrot and Julia Sets.

Grey shades of shadow and light.











ctor format files of these scans orling.org/books/visualisation/











Cubes, Circles & Triangles

Circle showing all 64 colours from the red-yellow-blue (orange-green-purple) space.

Cubes each showing 37 of 64 colours from the red-green-blue (yellow-cyan-magenta) space.

> Triangles showing all 36 colours from an alternative redyellow-blue

TREATER HS9Mery high resolution and vector format files of these scan Published Blatase see http://www.dannydorling.org/books/visualisation/



























#### Level II European Regions

Annotated base map, shaded by the 1981 unemployment rate.

emainder of Northern Region

Remainder of Yorkshire and Remainder Humberside

5% 10%

15%

20% 25%

30%

35%

40% 45%

Wales

Remainde Midlands
of
West Midlands

East Anglia

South West Remainder of South East

#### Islands Highland Grampian Tayside Counties and Scottish Regions Sife Annotated base map, shaded by Strathclyde Lothian the 1981 unemployment rate. Borders 5% umfries and Galloway 10% 15% Cumbrit 20% 25% North 30% Yorkshire 35% 40% 45% Lincoln Gwynedd Clwyd shire Norfolk Powys Suffolk Dyfed Oxford Essex Kent Dorset Devon

Created 1991 For very high resolution and vector format files of these scans Published 2012 Please see http://www.dannydorling.org/books/visualisation/

Cor