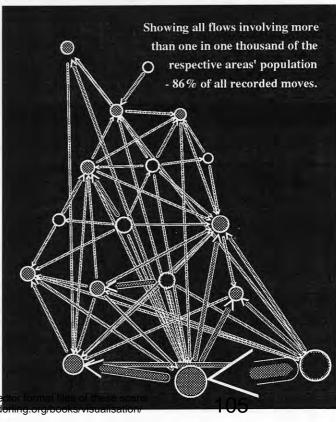

strict Cartogram 30,000 people squares







Rates by Enumeration District

Below Median

Above Median







# The Distribution of Irish Born in Britain 1981

by Enumeration District:







































## The Space/Time Trend of Unemployment in Britain, 1978-1990.



### The Space/Time Trend of Unemployment in Britain, 1978-1990.



Please see http://www.dannydorling.org/books/visualisation/

Published 2012

























# Migration Flows Between all Regions in 1976



Migration Flows
Between Metropolitan
Counties and Other Areas
Between 1975 and 1976

Black is inflow, grey is outflow. Arrow head shows net migration. Circle and line size proportional to absolute numbers of migrants. Cartogram area is in proportion to each region's total population.









### Daily Commuting Flows Between English and Welsh Wards in 1981.

Flows of more than 2% of the employed population at the area of residence are drawn as thin lines to their workplace.

50% of all commuters included - 10,319,230 people.



Daily Commuting Flows Between English and Welsh Wards in 1981.

Flows of more than 2% of the employed population at the area of residence are drawn as thin lines to their workplace.

50% of all commuters included - 10,319,230 people.



#### Daily Commuting Flows Between English and Welsh Wards in 1981.

Where-

All flows which satisfy the following inequality are drawn as thin lines-

The number of people moving from place i to j between times s and t.

The number of people at place i time t.



# Daily Commuting Flows Between English and Welsh Wards