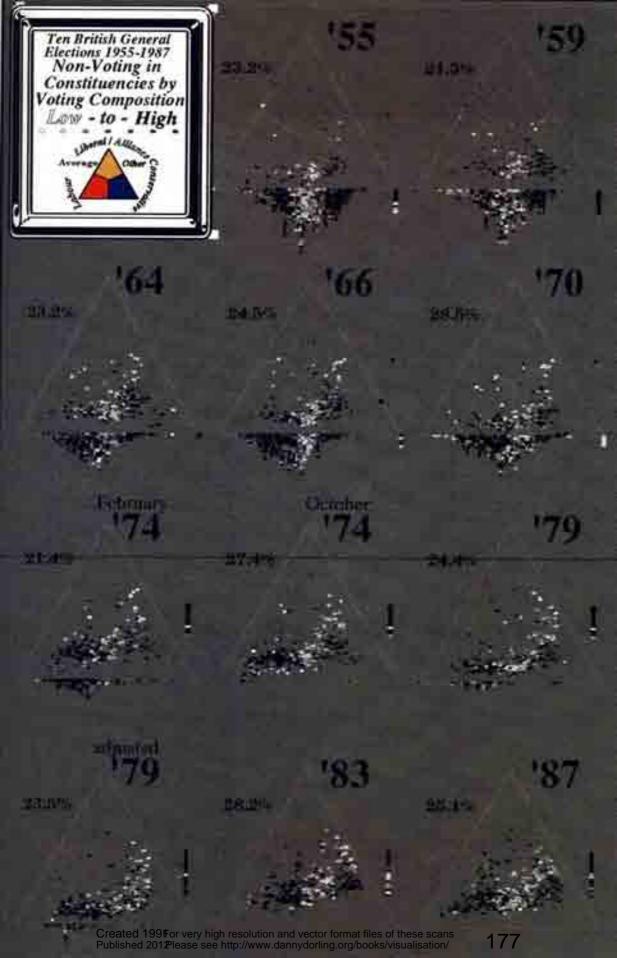

titions involving as many as four separate candidates. Every ward won by one of the major parties is shown as a circle on the diagram, its area in proportion to the total vote. The position of the circle indicates the composition of votes in that ward. Circles are shown on the side of the tetrahedron they lie closest to. Wards falling on the edges of the tetrahedron are projected as histograms of two party support on the sides of the triangles. Distance from each apex measures the support for a party from total to none.















The Distribution of Non-Voting by Voting Composition in the 1987 British General Election

Continuous Scale by Constituency of:

Low to High **Alliance** Northern **Ireland** 

Laborated 1996r very high resolution and vector format files of the Conservative