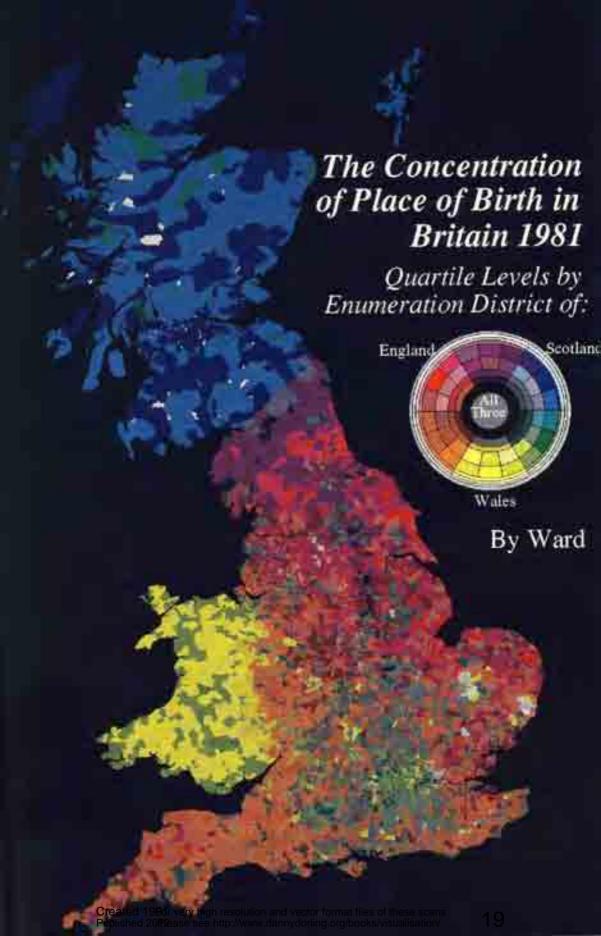

he Computer

Surfaces lit by vay-tracing techniques.



Created 1991 For very high resolution and vector format files of these scans Published 2012 Please see http://www.dannydorling.org/books/visualisation/

Ray-Traced Surfaces of the Mandelbrot and Julia Sets.

Grey shades of shadow and light.











ctor format files of these scans orling.org/books/visualisation/











Cubes, Circles & Triangles

Circle showing all 64 colours from the red-yellow-blue (orange-green-purple) space.

Cubes each showing 37 of 64 colours from the red-green-blue (yellow-cyan-magenta) space.

> Triangles showing all 36 colours from an alternative redyellow-blue

TREATER HS9Mery high resolution and vector format files of these scan Published Blatase see http://www.dannydorling.org/books/visualisation/



























#### Level II European Regions

Annotated base map, shaded by the 1981 unemployment rate.

emainder of Northern Region

Remainder of Yorkshire and Remainder Humberside

5% 10%

15%

20% 25%

30%

35%

40% 45%

Wales

Remainde Midlands
of
West Midlands

East Anglia

South West Remainder of South East

#### Islands Highland Grampian Tayside Counties and Scottish Regions Sife Annotated base map, shaded by Strathclyde Lothian the 1981 unemployment rate. Borders 5% umfries and Galloway 10% 15% Cumbrit 20% 25% North 30% Yorkshire 35% 40% 45% Lincoln Gwynedd Clwyd shire Norfolk Powys Suffolk Dyfed Oxford Essex Kent Dorset Devon

Created 1991 For very high resolution and vector format files of these scans Published 2012 Please see http://www.dannydorling.org/books/visuali