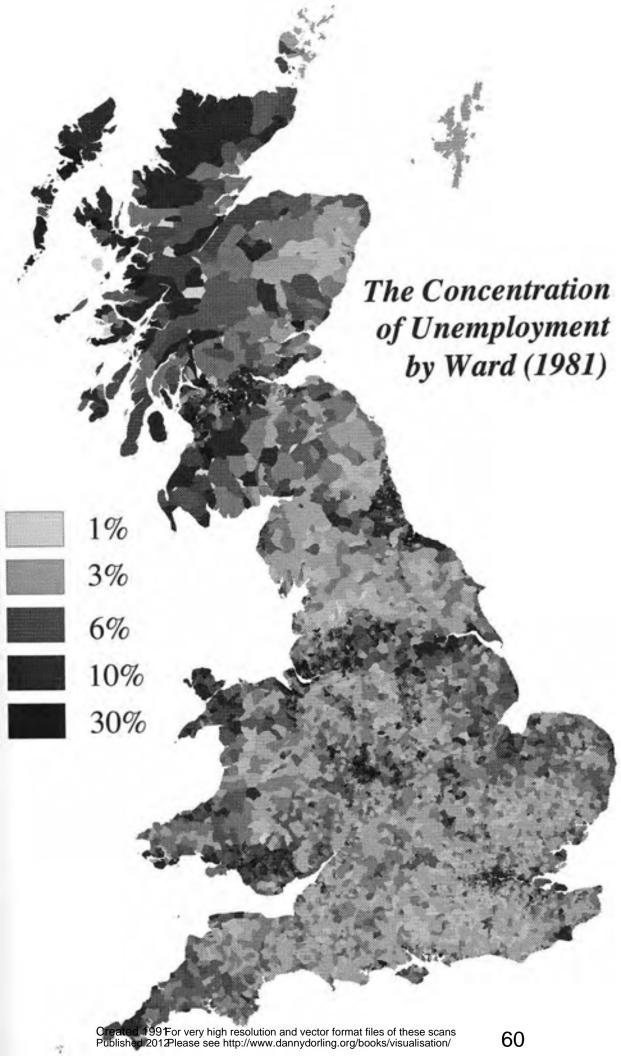

#### Level II European Regions

Annotated base map, shaded by the 1981 unemployment rate.

emainder of Northern Region

Remainder of Yorkshire and Remainder Humberside

5% 10%

15%

20% 25%

30%

35%

40% 45%

Wales

Remainde Midlands
of
West Midlands

East Anglia

South West Remainder of South East

#### Islands Highland Grampian Tayside Counties and Scottish Regions Sife Annotated base map, shaded by Strathclyde Lothian the 1981 unemployment rate. Borders 5% umfries and Galloway 10% 15% Cumbrit 20% 25% North 30% Yorkshire 35% 40% 45% Lincoln Gwynedd Clwyd shire Norfolk Powys Suffolk Dyfed Oxford Essex Kent Dorset Devon