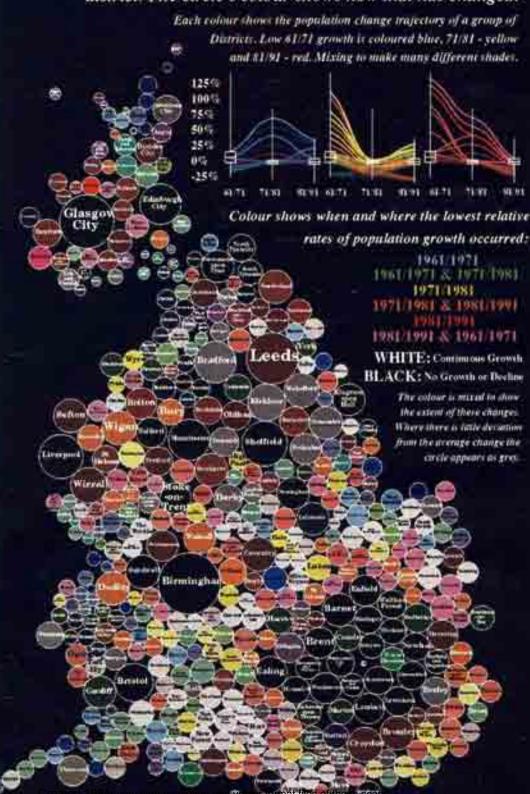

using Price Voting Other Parties Composition Labour Conservative Facial features indicate the social & economic characteristics of the constituencies, colour. shows the proportions. of the vote for the parties:

The Distribution of Voting, Housing, Employment and Industrial Compositions in the 1987 General Election. High Low Social Indicators Services Employees S Electorate Voting Adult Employment lean Housing Price Voting Other Parties Composition Labour Conservative Facial features indicate the social & economic characteristics of the constituencies, colour shows the proportions of the vote for the parties.





# Population Change in Britain by District, 1961 - 1991.

The area of each circle represents the total population of a district. The circle's colour shows how that has changed:



# The Space/Time Trend of Unemployment in Britain, 1978-1990.









## Six Views of the Childhood Leukaemia Spacetime Distribution, Northern England 1966-1986.

Wireframe images of the sides of the cuboid.



### Key to Cancer Types Shown by Spheres in the Spacetime Diagrams.

From the Northern Region Children's Malignant Disease Registry.



#### Other Cancers:

Hissocriosis, Yolk suc jamene Hepatoblasiona, Reinoblasiona, Rhabdomyosarcona, Sofi lissue sarcona, Epithelial carcinoma.



Hodgkin's disease



Non - Hodgkin's disease



Bone Tumours:

Every's Sarcoma, Osteosurcoma. Osteoclastoma, Other hone tumours



Neuroblastoma

& Ganguaneuroblassoma



#### Wilms' Tumour

& Other Lidney tummers



#### Brain Tumours:

Crantopharyngioma, Cerebellar Astrocytoma, Brain Stem glioma, Opin