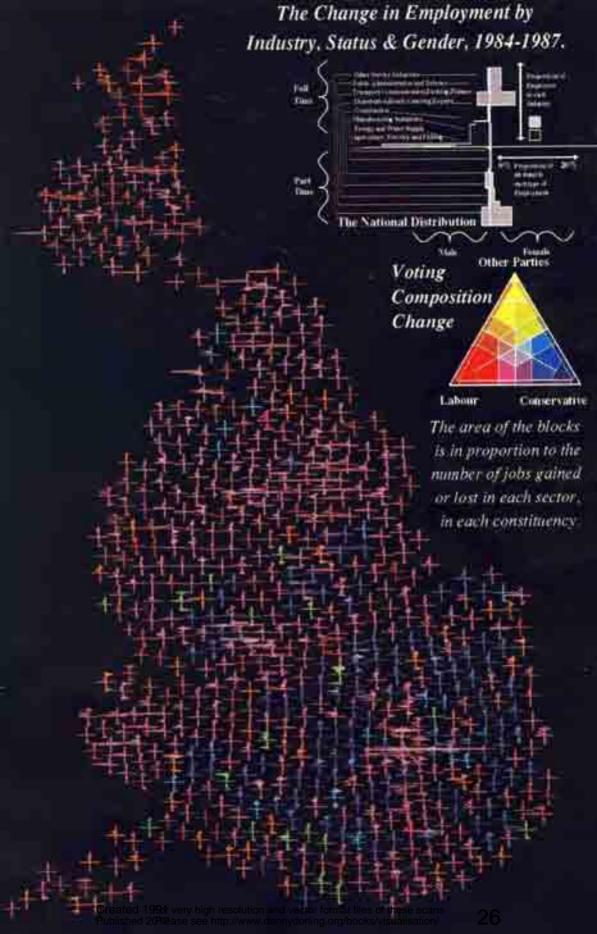

urfaces lit by vay-tracing techniques.



Created 1991 For very high resolution and vector format files of these scans Published 2012 Please see http://www.dannydorling.org/books/visualisation/

Ray-Traced Surfaces of the Mandelbrot and Julia Sets.

Grey shades of shadow and light.











ctor format files of these scans orling.org/books/visualisation/











Cubes, Circles & Triangles

Circle showing all 64 colours from the red-yellow-blue (orange-green-purple) space.

Cubes each showing 37 of 64 colours from the red-green-blue (yellow-cyan-magenta) space.

> Triangles showing all 36 colours from an alternative redyellow-blue

TREATER HS9Mery high resolution and vector format files of these scan Published Blatase see http://www.dannydorling.org/books/visualisation/



























#### Level II European Regions

Annotated base map, shaded by the 1981 unemployment rate.

emainder of Northern Region

Remainder of Yorkshire and Remainder Humberside

5% 10%

15%

20% 25%

30%

35%

40% 45%

Wales

Remainde Midlands
of
West Midlands

East Anglia

South West Remainder of South East

#### Islands Highland Grampian Tayside Counties and Scottish Regions Sife Annotated base map, shaded by Strathclyde Lothian the 1981 unemployment rate. Borders 5% umfries and Galloway 10% 15% Cumbrit 20% 25% North 30% Yorkshire 35% 40% 45% Lincoln Gwynedd Clwyd shire Norfolk Powys Suffolk Dyfed Oxford Essex Kent Dorset Devon

Created 1991 For very high resolution and vector format files of these scans Published 2012 Please see http://www.dannydorling.org/books/visualisation/

Cornw