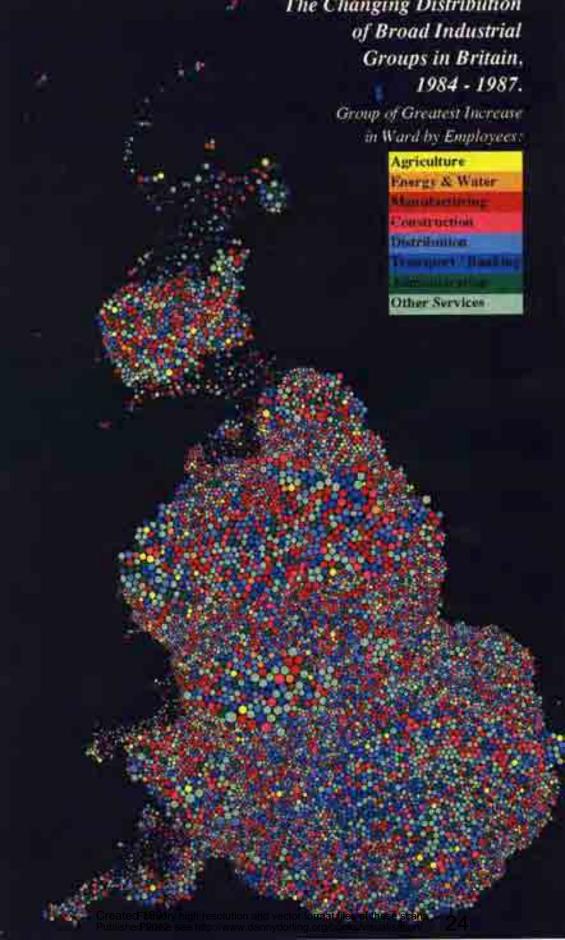

r

Surfaces lit by vay-tracing techniques.



Created 1991 For very high resolution and vector format files of these scans Published 2012 Please see http://www.dannydorling.org/books/visualisation/

Ray-Traced Surfaces of the Mandelbrot and Julia Sets.

Grey shades of shadow and light.











ctor format files of these scans orling.org/books/visualisation/











Cubes, Circles & Triangles

Circle showing all 64 colours from the red-yellow-blue (orange-green-purple) space.

Cubes each showing 37 of 64 colours from the red-green-blue (yellow-cyan-magenta) space.

> Triangles showing all 36 colours from an alternative redyellow-blue

TREATER HS9Mery high resolution and vector format files of these scan Published Blatase see http://www.dannydorling.org/books/visualisation/



























#### Level II European Regions

Annotated base map, shaded by the 1981 unemployment rate.

emainder of Northern Region

Remainder of Yorkshire and Remainder Humberside

5% 10%

15%

20% 25%

30%

35%

40% 45%

Wales

Remainde Midlands
of
West Midlands

East Anglia

South West Remainder of South East

#### Islands Highland Grampian Tayside Counties and Scottish Regions Sife Annotated base map, shaded by Strathclyde Lothian the 1981 unemployment rate. Borders 5% umfries and Galloway 10% 15% Cumbrit 20% 25% North 30% Yorkshire 35% 40% 45% Lincoln Gwynedd Clwyd shire Norfolk Powys Suffolk Dyfed Oxford Essex Kent Dorset Devon

Created 1991 For very high resolution and vector format files of these scans Published 2012 Please see http://www.dannydorling.org/books/visualisation/

C