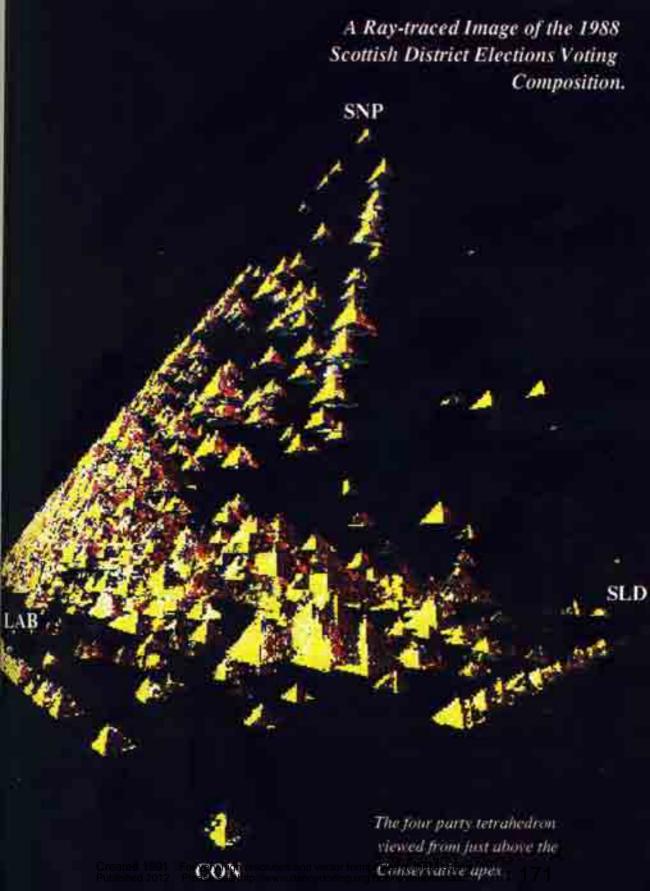

h resolution and vector format files of these scans Please see http://www.danny.corling.org/books/visualisation/

168

### 1988 District Elections: Scottish Voting Composition

The triangles show the projection of a regular tetrahedron encompassing electoral ward competitions involving as many as four separate candidates. Every ward won by one of the major parties is shown as a circle on the diagram, its area in proportion to the total vote. The position of the circle indicates the composition of votes in that ward. Circles are shown on the side of the tetrahedron they lie closest to. Wards falling on the edges of the tetrahedron are projected as histograms of two party support on the sides of the triangles. Distance from each apex measures the support for a party from total to none.















The Distribution of Non-Voting by Voting Composition in the 1987 British General Election

Continuous Scale by Constituency of:

Low to High **Alliance** Northern **Ireland** 

Laborated 1996r very high resolution and vector format files of the Conservative