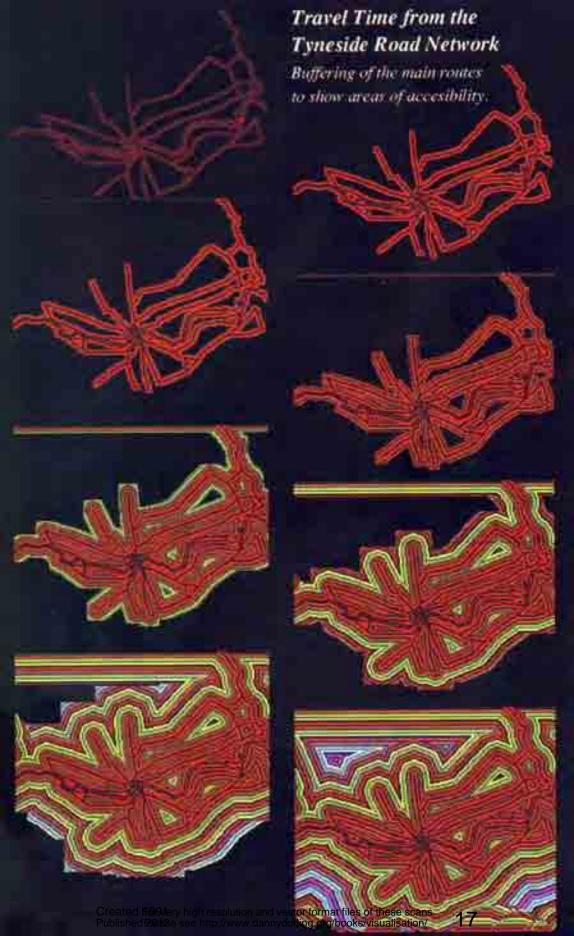

than 0.2% of the geometric mean for the resident populations of the areas of origin and destination are drawn as thin lines.











#### Stills from an Animation of the Computer

Surfaces lit using conventional polygon shading



Created 1991 For very high resolution and vector format files of these scan Published 2012 Please see http://www.dannydorling.org/books/visualisation/

#### Stills from an Animation of the Computer

Surfaces lit by vay-tracing techniques.



Created 1991 For very high resolution and vector format files of these scans Published 2012 Please see http://www.dannydorling.org/books/visualisation/

Ray-Traced Surfaces of the Mandelbrot and Julia Sets.

Grey shades of shadow and light.











ctor format files of these scans orling.org/books/visualisation/











Cubes, Circles & Triangles

Circle showing all 64 colours from the red-yellow-blue (orange-green-purple) space.

Cubes each showing 37 of 64 colours from the red-green-blue (yellow-cyan-magenta) space.

> Triangles showing all 36 colours from an alternative redyellow-blue

TREATER HS9Mery high resolution and vector format files of these scan Published Blatase see http://www.dannydorling.org/books/visualisation/



























#### Level II European Regions

Annotated base map, shaded by the 1981 unemployment rate.

emainder of Northern Region

Remainder of Yorkshire and Remainder Humberside

5% 10%

15%

20% 25%

30%

35%

40% 45%

Wales

Remainde Midlands
of
West Midlands

East Anglia

South West Remainder of South East

#### Islands Highland Grampian Tayside Counties and