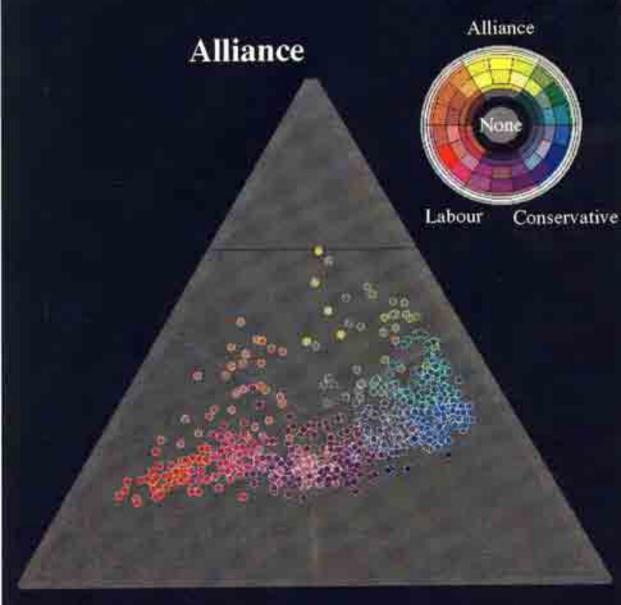

Ray-Traced Surfaces of the Mandelbrot and Julia Sets.

Grey shades of shadow and light.

ctor format files of these scans orling.org/books/visualisation/

Cubes, Circles & Triangles

Circle showing all 64 colours from the red-yellow-blue (orange-green-purple) space.

Cubes each showing 37 of 64 colours from the red-green-blue (yellow-cyan-magenta) space.

> Triangles showing all 36 colours from an alternative redyellow-blue

TREATER HS9Mery high resolution and vector format files of these scan Published Blatase see http://www.dannydorling.org/books/visualisation/