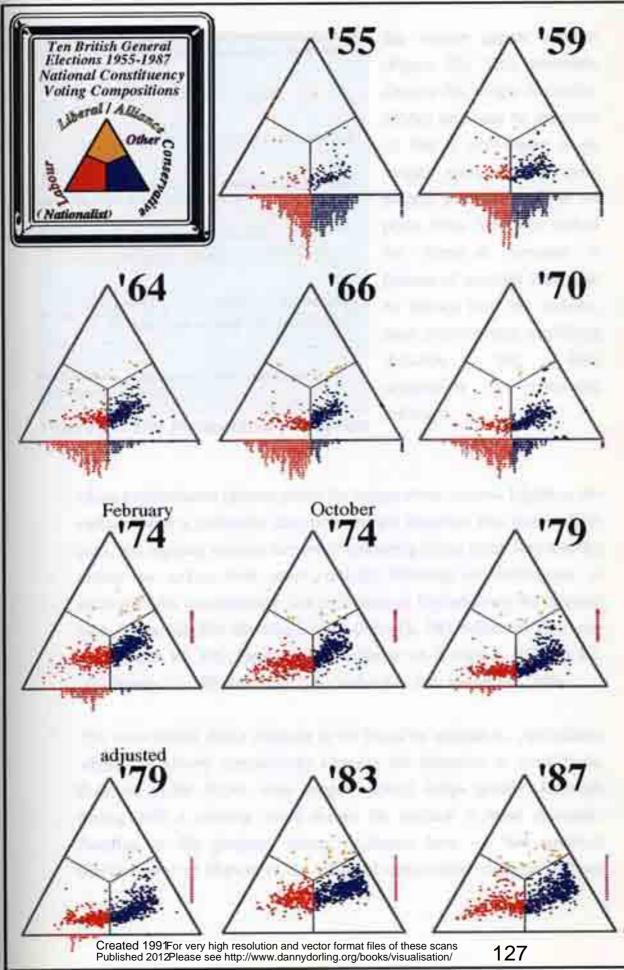

### Yearly Migration Flows Between English and Welsh Wards 1980/1981.

32% of all migrants included - 1,352,520 people.

Flows of more than 0.2% of the geometric mean for the resident populations of the areas of origin and destination are drawn as thin lines.