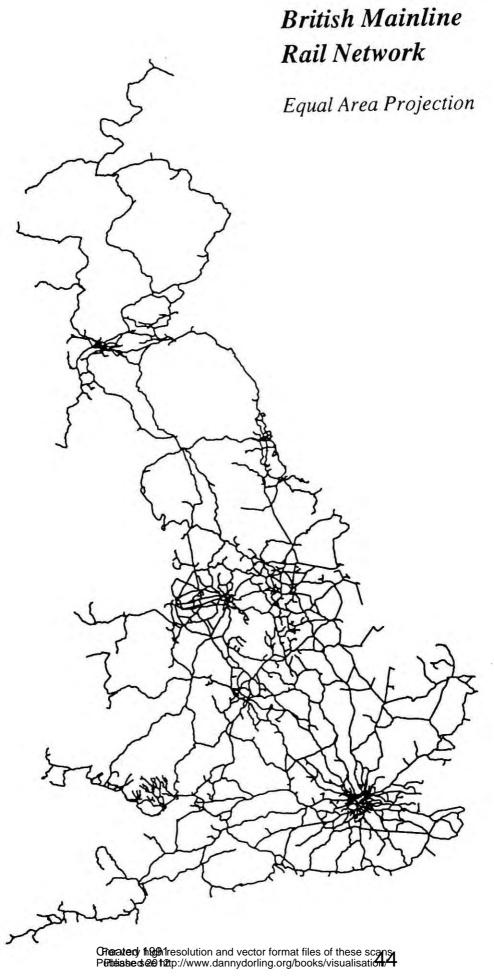

uropean Regions

Annotated base map, shaded by the 1981 unemployment rate.

emainder of Northern Region

Remainder of Yorkshire and Remainder Humberside

5% 10%

15%

20% 25%

30%

35%

40% 45%

Wales

Remainde Midlands
of
West Midlands

East Anglia

South West Remainder of South East

#### Islands Highland Grampian Tayside Counties and Scottish Regions Sife Annotated base map, shaded by Strathclyde Lothian the 1981 unemployment rate. Borders 5% umfries and Galloway 10% 15% Cumbrit 20% 25% North 30% Yorkshire 35% 40% 45% Lincoln Gwynedd Clwyd shire Norfolk Powys Suffolk Dyfed Oxford Essex Kent Dorset Devon

Created 1991 For very high resolution and vector format files of these scans Published 2012 Please see http://www.dannydorling.org/books/visualisation/

Cornwall



























 $\hbox{$^{$\text{Cre}$ at each}$ $\theta$ $9$ figh resolution and vector format files of these scans $45$ Publi $$$ http://www.dannydorling.org/books/visualisation/$ 



 $\hbox{$^{$\text{Cre}$ at each}$ $\theta$ $9$ figh resolution and vector format files of these scans $$Publi $$$ each $$\text{http://www.dannydorling.org/books/visualisation/}$$$ 



### Experiments with Area Cartograms

Initial results using simple techniques and machines



Continuous Area Cartograms of the British Population. Illustrations of the results of applying different constraints. Cartogram Basemap of Preserving Counties and Coastline Major Cities Cartogram Approximate Minimising Pseudo-Internal Cartogram **Roundaries** Createdr19991 r format files of these scans





### County Cartogram

1981 Resident Po