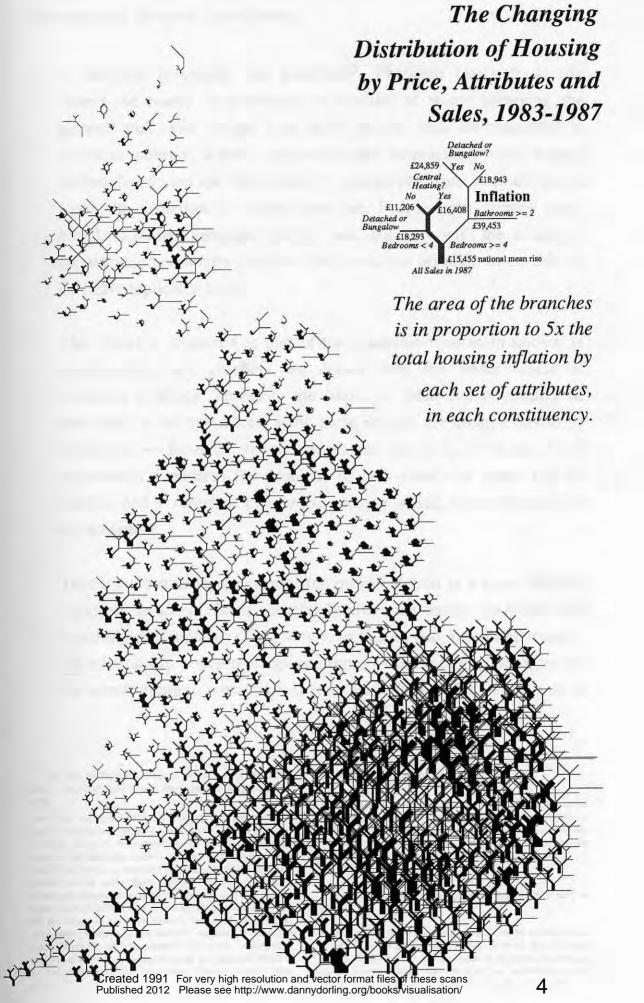

Two Images from the Infinity - of the Mandelbrot set.







# Journey to Work flows of over 10 people between wards from the 10% sample





## Migration Flows Between all Regions in 1976



### Yearly Migration Flows Between English and Welsh Wards 1980/1981.

32% of all migrants included - 1,352,520 people.

Flows of more than 0.2% of the geometric mean for the resident populations of the areas of origin and destination are drawn as thin lines.











#### Stills from an Animation of the Computer

Surfaces lit using conventional polygon shading



Created 1991 For very high resolution and vector format files of these scan Published 2012 Please see http://www.dannydorling.org/books/visualisation/

#### Stills from an Animation of the Computer

Surfaces lit by vay-tracing techniques.



Created 1991 For very high resolution and vector format files of these scans Published 2012 Please see http://www.dannydorling.org/books/