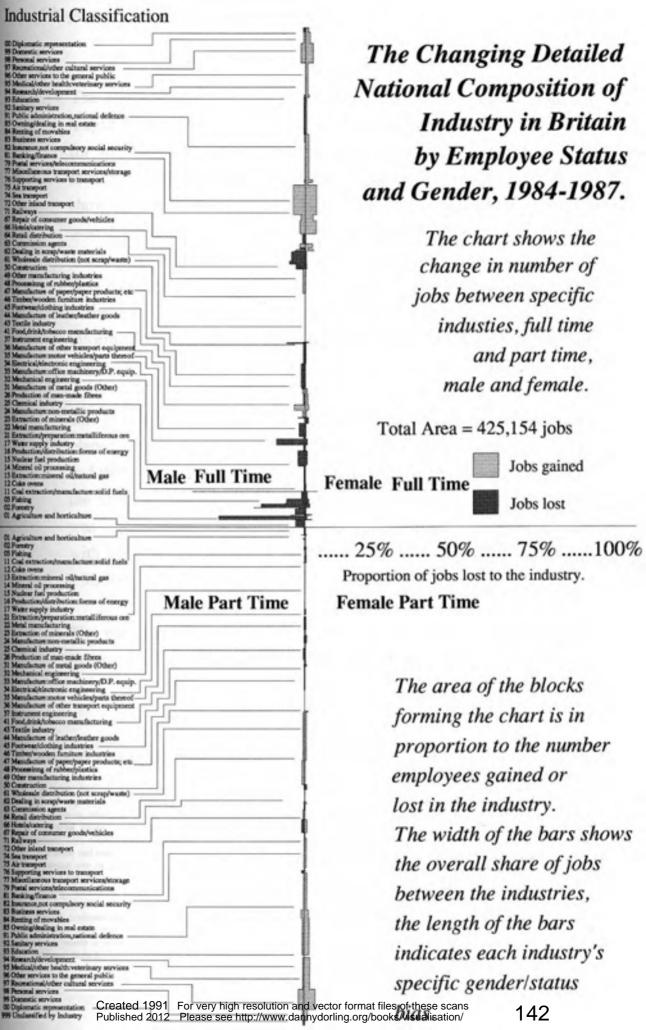

o of the English Voting Composition. change in change in number of votes. Labour Conservative Liberal-Alliance-Democrat Labour Conservative Contour values are shown in thousands For very high resolution and vector format files of these scansotal change in change -805,000. Please see http://www.dannydorling.org/books/visualisation/ Created 1991 Published 2012

# The Distribution of Unemployment in Britain 1981.

Rate shown as surface height, volume in proportion to the number of unemployed upon the population cartogram. Resolution 300 by 450, based on ward figures.







# The Space/Time Trend of Unemployment in Britain, 1978-1990.

0



Created 1991For very high resolution and vector format files of these scans Published 2012 Please see http://www.dannydorling.org/books/visualisation/





The Distribution of Employment by Industry, Status & Gender, 1987. Full Time Energy and Water Supply 1987 Proportions of Residents in each type of Time Employment. The National Distribution Male Female The area of the blocks is in proportion to the number of jobs in each sector, in each constituency. Created 1991For very high resolution and vector format files of these scans 143 Published 2012 Please see http://www.dannydorling.org/books/visualisation/

# The Change in Employment by Industry, Status & Gender, 1984-1987.







## The Distribution of Housing by Price, Attributes and Sales, 1987



The area of the branches is in proportion to the total sales for houses with each set of attributes, in each constituency.







# 625 Chernoff Faces Showing All Permutations of 5 levels of fou