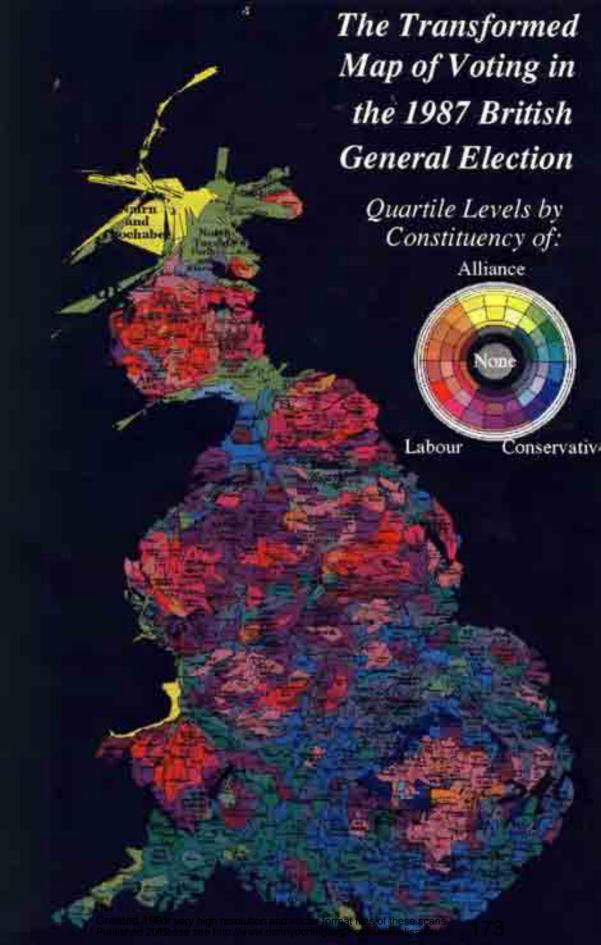

solution and vector format files of these scans Please see http://www.danny.corling.org/books/visualisation/

168

### 1988 District Elections: Scottish Voting Composition

The triangles show the projection of a regular tetrahedron encompassing electoral ward competitions involving as many as four separate candidates. Every ward won by one of the major parties is shown as a circle on the diagram, its area in proportion to the total vote. The position of the circle indicates the composition of votes in that ward. Circles are shown on the side of the tetrahedron they lie closest to. Wards falling on the edges of the tetrahedron are projected as histograms of two party support on the sides of the triangles. Distance from each apex measures the support for a party from total to none.















The Distribution of Non-Voting by Voting Composition in the 1987 British General Election

Continuous Scale by Constituency of:

Low to High **Alliance** Northern **Ireland** 

Laborated 1996r very high resolution and vector format files of the Conservative