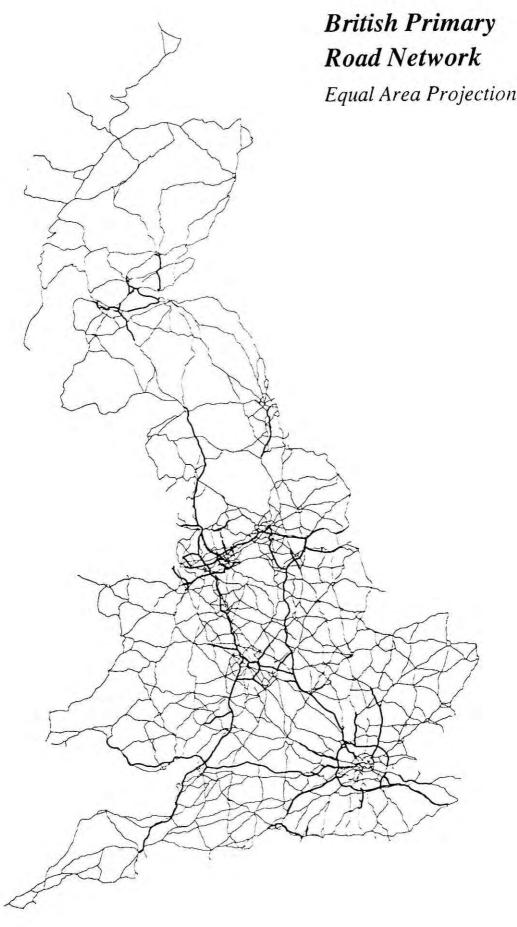

%

30%

35%

40% 45%

Wales

Remainde Midlands
of
West Midlands

East Anglia

South West Remainder of South East

#### Islands Highland Grampian Tayside Counties and Scottish Regions Sife Annotated base map, shaded by Strathclyde Lothian the 1981 unemployment rate. Borders 5% umfries and Galloway 10% 15% Cumbrit 20% 25% North 30% Yorkshire 35% 40% 45% Lincoln Gwynedd Clwyd shire Norfolk Powys Suffolk Dyfed Oxford Essex Kent Dorset Devon

Created 1991 For very high resolution and vector format files of these scans Published 2012 Please see http://www.dannydorling.org/books/visualisation/

Cornwall



























 $\hbox{$^{$\text{Cre}$ at each}$ $\theta$ $9$ figh resolution and vector format files of these scans $45$ Publi $$$ http://www.dannydorling.org/books/visualisation/$ 



 $\hbox{$^{$\text{Cre}$ at each}$ $\theta$ $9$ figh resolution and vector format files of these scans $$Publi $$$ each $$\text{http://www.dannydorling.org/books/visualisation/}$$$ 



### Experiments with Area Cartograms

Initial results using simple techniques and machines



Continuous Area Cartograms of the British Population. Illustrations of the results of applying different constraints. Cartogram Basemap of Preserving Counties and Coastline Major Cities Cartogram Approximate Minimising Pseudo-Internal Cartogram **Roundaries** Createdr19991 r format files of these scans





### County Cartogram

1981 Resident Population, arrows represent topology. Fife Tyne and Strathclyde Wear Dutham Lancashire West Yorkshire Merseyside Greater Manchester Lincoln South orkshire whire Norfolk Chesh