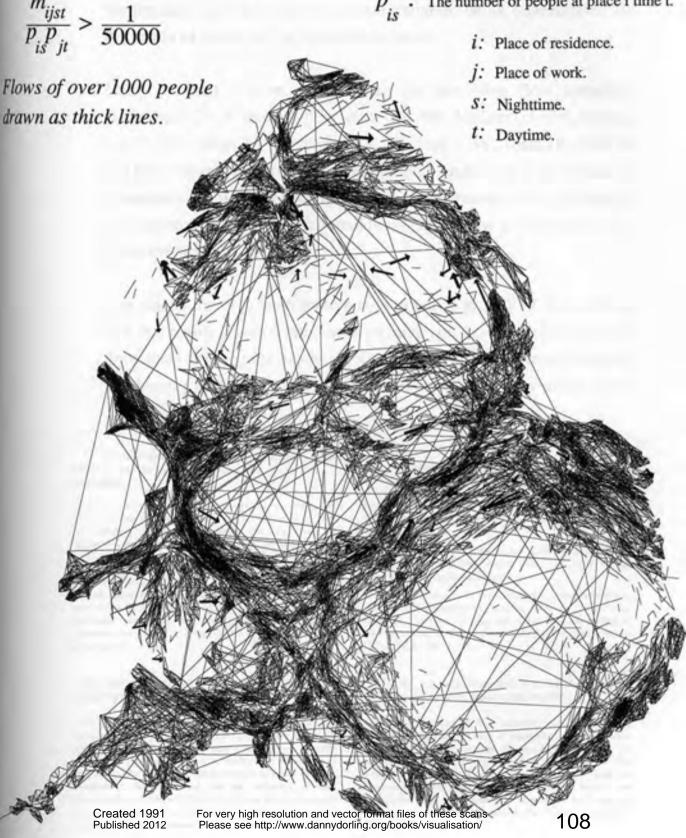

in proportion to each region's total population.









### Daily Commuting Flows Between English and Welsh Wards in 1981.

Flows of more than 2% of the employed population at the area of residence are drawn as thin lines to their workplace.

50% of all commuters included - 10,319,230 people.



Daily Commuting Flows Between English and Welsh Wards in 1981.

Flows of more than 2% of the employed population at the area of residence are drawn as thin lines to their workplace.

50% of all commuters included - 10,319,230 people.



#### Daily Commuting Flows Between English and Welsh Wards in 1981.

Where-

All flows which satisfy the following inequality are drawn as thin lines-

The number of people moving from place i to j between times s and t.

The number of people at place i time t.



# Daily Commuting Flows Between English and Welsh Wards in 1981.

Published 2012

#### Where-



Please see http://www.dannydorling.org/books/visualisation/

# Daily Commuting Flows Between English and Welsh Wards in 1981.

Colours show the distribution of occupation by place of residence.

Quartile levels by ward of: 10,319,230 commuter flows shown. The width of line is in proportion Super to the number of people moving, siona direction is indicated by arrows. Intermediate

# Daily Commuting Flows Between English and Welsh Wards in 1981.

Colours show the distribution of occupation by place of residence.

10,319,230 commuter flows shown.
The width of line is in proportion
to the number of people moving,
direction is indicated by arrows.

Quartile levels by ward of:

Supery d Profesion P