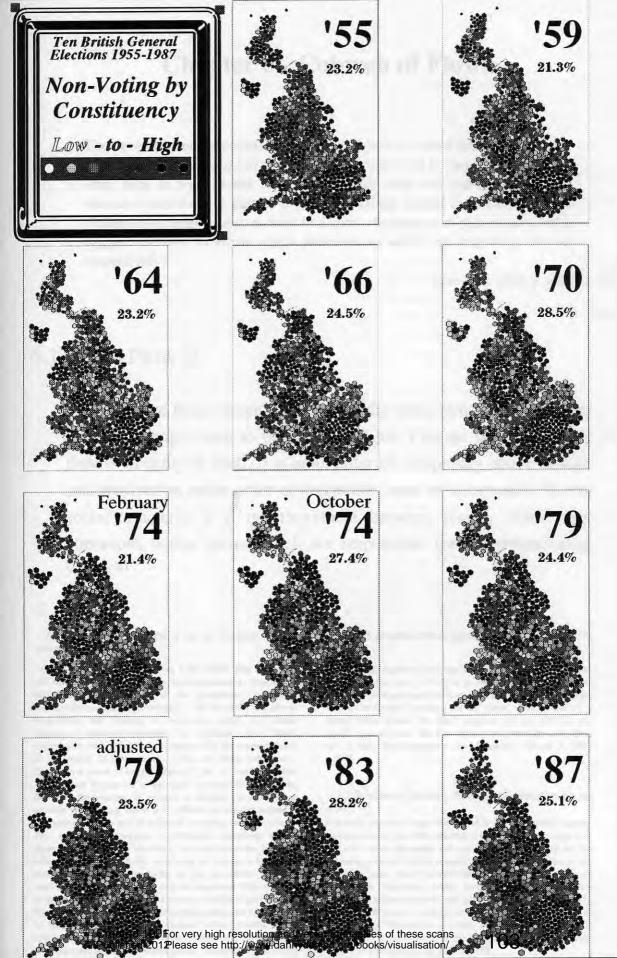

Published 2012 Please see http://www.dannydorling.org/books/visualisation/

## Census Wards

(1981 Resident Population)







Created 1991 very high resolution and vector format files of these scans Published 2016 see http://www.dannydorling.org/books/visualisation/







## 1981 Equal Population Grid Squares

From Smoothed Enumeration District Cartogram 30,000 people squares







Rates by Enumeration District

Below Median

Above Median







# The Distribution of Irish Born in Britain 1981

by Enumeration District:







































## The Space/Time Trend of Unemployment in Britain, 1978-1990.



### The Space/Time Trend of Unemployment in Britain, 1978-1990.



Please see http://www.dannydorling.org/books/visualisation/

Published 2012

























# Migration Flows Between all Regions in 1976



Migration Flows
Between Metropolitan
Counties and Other Areas
Between 1975 and 1976

Black is inflow, grey is outflow. Arrow head shows net migration. Circle and line size proportional to absolute numbers of migrants. Cartogram area is in proportion to each region's total population.









### Daily Commuting Flows Between English and Welsh Wards in 1981.

Flows of more than 2% of the employed population at the area of residence are drawn as thin lines to their workplace.

50% of all commuters included - 10,319,230 people.



Daily Commuting Flows Between English and Welsh Wards in 1981.

Flows of more than 2% of the employed population at the area of residence are drawn as thin lines to their workplace.

50% of all commuters included -