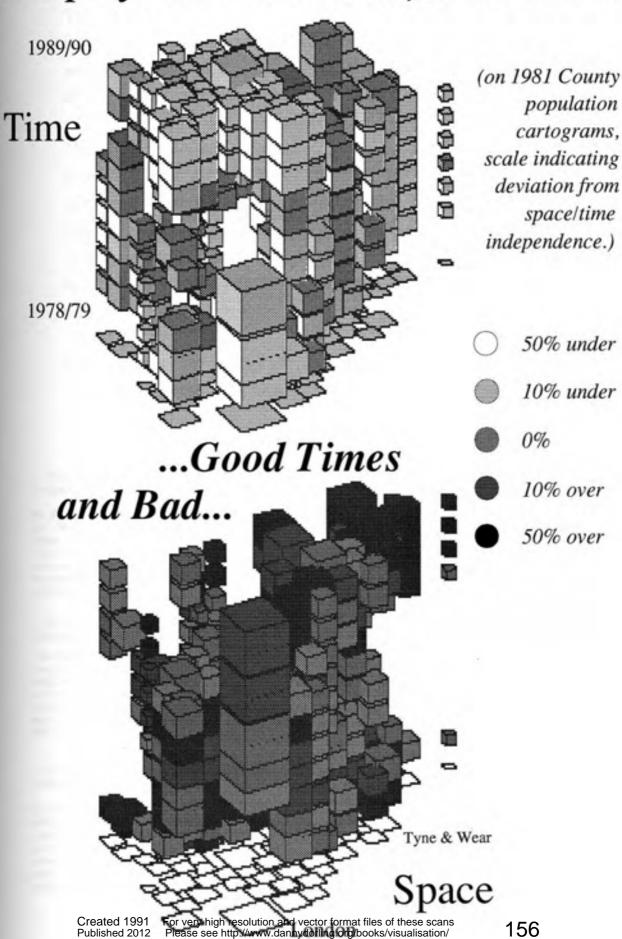

Facial features indicate the social & economic characteristics of the constituencies, colour. shows the proportions. of the vote for the parties:

The Distribution of Voting, Housing, Employment and Industrial Compositions in the 1987 General Election. High Low Social Indicators Services Employees S Electorate Voting Adult Employment lean Housing Price Voting Other Parties Composition Labour Conservative Facial features indicate the social & economic characteristics of the constituencies, colour shows the proportions of the vote for the parties.





# Population Change in Britain by District, 1961 - 1991.

The area of each circle represents the total population of a district. The circle's colour shows how that has changed:



# The Space/Time Trend of Unemployment in Britain, 1978-1990.









## Six Views of the Childhood Leukaemia Spacetime Distribution, Northern England 1966-1986.

Wireframe images of the sides of the cuboid.



### Key to Cancer Types Shown by Spheres in the Spacetime Diagrams.

From the Northern Region Children's Malignant Disease Registry.



#### Other Cancers:

Hissocriosis, Yolk suc jamene Hepatoblasiona, Reinoblasiona, Rhabdomyosarcona, Sofi lissue sarcona, Epithelial carcinoma.



Hodgkin's disease



Non - Hodgkin's disease



Bone Tumours:

Every's Sarcoma, Osteosurcoma. Osteoclastoma, Other hone tumours



Neuroblastoma

& Ganguaneuroblassoma



#### Wilms' Tumour

& Other Lidney tummers



#### Brain Tumours:

Crantopharyngioma, Cerebellar Astrocytoma, Brain Stem glioma, Opin: nerve ylioma, Ependymoma, Medullohlastoma, Other brain tumoura