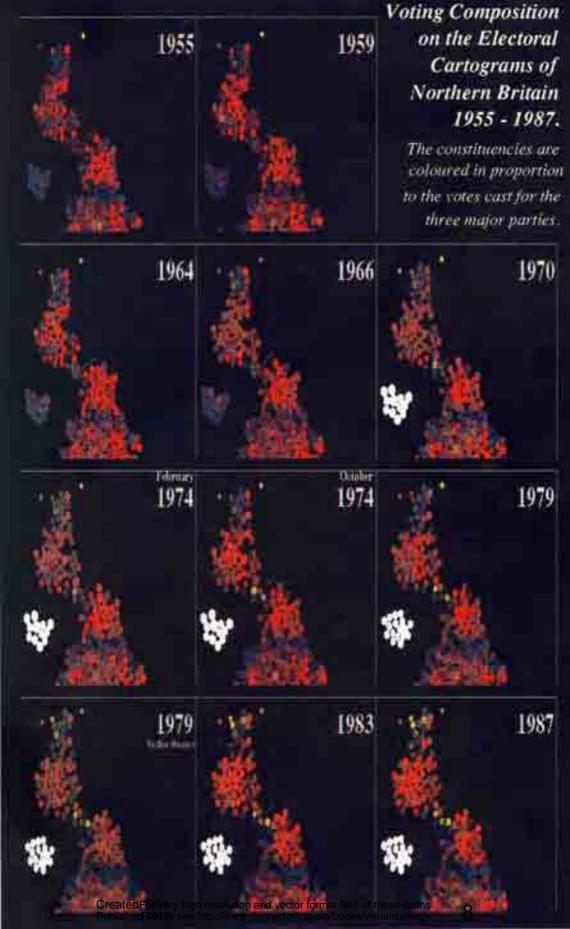

Two Images from the Infinity - of the Mandelbrot set.







# Journey to Work flows of over 10 people between wards from the 10% sample





## Migration Flows Between all Regions in 1976



### Yearly Migration Flows Between English and Welsh Wards 1980/1981.

32% of all migrants included - 1,352,520 people.

Flows of more than 0.2% of the geometric mean for the resident populations of the areas of origin and destination are drawn as thin lines.











#### Stills from an Animation of the Computer

Surfaces lit using conventional polygon shading



Created 1991 For very high resolution and vector format files of these scan Published 2012 Please see http://www.dannydorling.org/books/visualisation/

#### Stills from an Animation of the Computer

Surfaces lit by vay-tracing techniques.



Created 1991 For very high resolution and vector format files of these scans Published 2012 Please see http://www.dannydorling.org/books/visualisation/

Ray-Traced Surfaces of the Mandelbrot and Julia Sets.

Grey shades of shadow and light.











ctor format files of these scans orling.org/books/visualisation/











Cubes, Circles & Triangles

Circle showing all 64 colours from the red-yellow-blue (orange-green-purple) space.

Cubes each sh