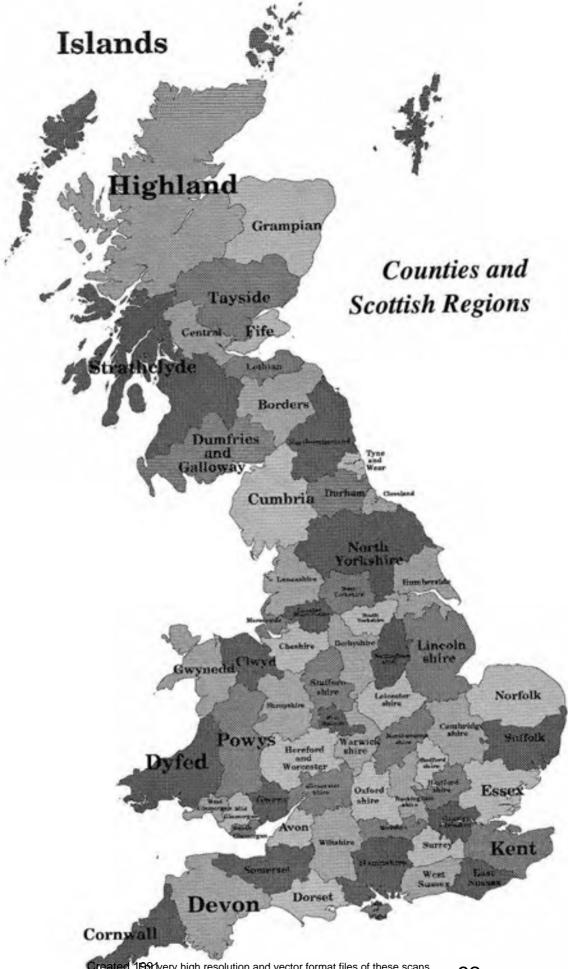

#### Islands Highland Grampian Tayside Counties and Scottish Regions Sife Annotated base map, shaded by Strathclyde Lothian the 1981 unemployment rate. Borders 5% umfries and Galloway 10% 15% Cumbrit 20% 25% North 30% Yorkshire 35% 40% 45% Lincoln Gwynedd Clwyd shire Norfolk Powys Suffolk Dyfed Oxford Essex Kent Dorset Devon

Created 1991 For very high resolution and vector format files of these scans Published 2012 Please see http://www.dannydorling.org/books/visualisation/

Cornwall

 $\hbox{$^{$\text{Cre}$ at each}$ $\theta$ $9$ figh resolution and vector format files of these scans $45$ Publi $$$ http://www.dannydorling.org/books/visualisation/$ 