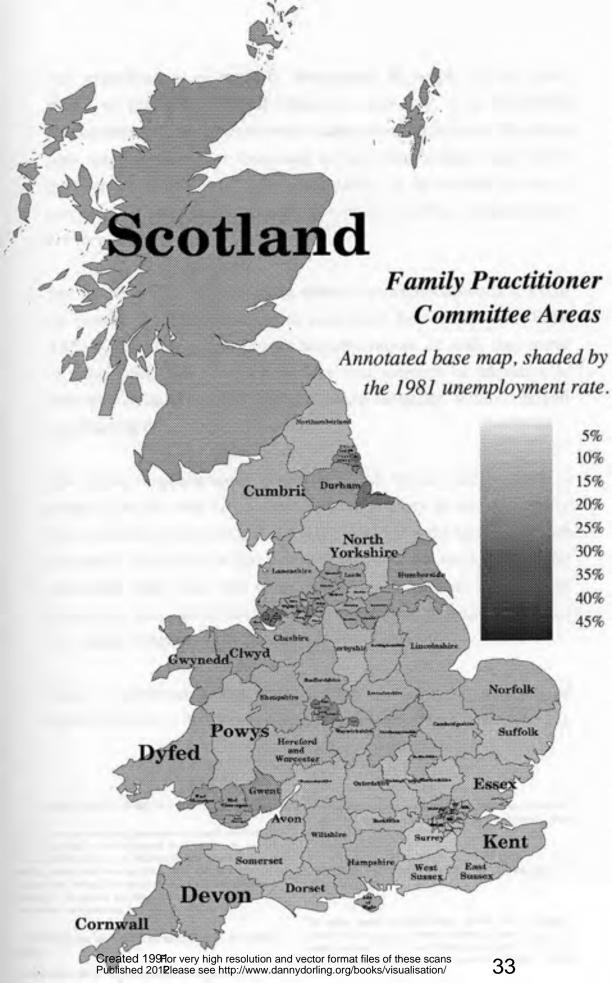

#### Level II European Regions

Annotated base map, shaded by the 1981 unemployment rate.

emainder of Northern Region

Remainder of Yorkshire and Remainder Humberside

5% 10%

15%

20% 25%

30%

35%

40% 45%

Wales

Remainde Midlands
of
West Midlands

East Anglia

South West Remainder of South East