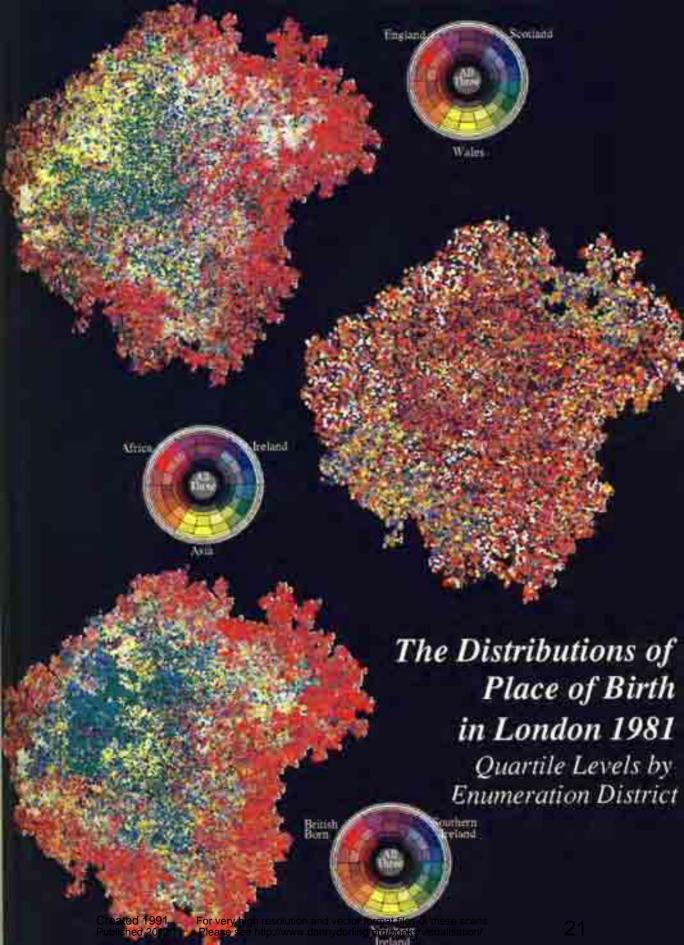

omputer

Surfaces lit by vay-tracing techniques.



Created 1991 For very high resolution and vector format files of these scans Published 2012 Please see http://www.dannydorling.org/books/visualisation/

Ray-Traced Surfaces of the Mandelbrot and Julia Sets.

Grey shades of shadow and light.











ctor format files of these scans orling.org/books/visualisation/











Cubes, Circles & Triangles

Circle showing all 64 colours from the red-yellow-blue (orange-green-purple) space.

Cubes each showing 37 of 64 colours from the red-green-blue (yellow-cyan-magenta) space.

> Triangles showing all 36 colours from an alternative redyellow-blue

TREATER HS9Mery high resolution and vector format files of these scan Published Blatase see http://www.dannydorling.org/books/visualisation/



























#### Level II European Regions

Annotated base map, shaded by the 1981 unemployment rate.

emainder of Northern Region

Remainder of Yorkshire and Remainder Humberside

5% 10%

15%

20% 25%

30%

35%

40% 45%

Wales

Remainde Midlands
of
West Midlands

East Anglia

South West Remainder of South East

#### Islands Highland Grampian Tayside Counties and Scottish Regions Sife Annotated base map, shaded by Strathclyde Lothian the 1981 unemployment rate. Borders 5% umfries and Galloway 10% 15% Cumbrit 20% 25% North 30% Yorkshire 35% 40% 45% Lincoln Gwynedd Clwyd shire Norfolk Powys Suffolk Dyfed Oxford Essex Kent Dorset Devon

Created 1991 For very high resolution and vector format files of these scans Published 2012 Please see http://www.dannydorling.org/books/visualisati