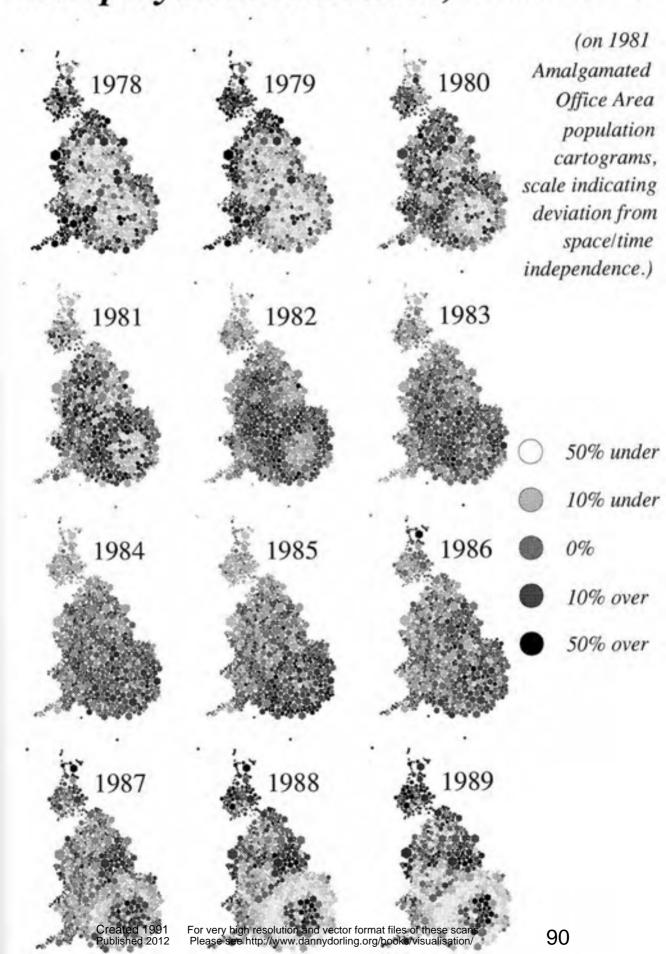

| 1                                                    |

Created 1991 For very high resolution and vector format files of these scans Published 2012 Please see http://www.dannydorling.org/books/visualisation/

## Census Wards

(1981 Resident Population)







Created 1991 very high resolution and vector format files of these scans Published 2016 see http://www.dannydorling.org/books/visualisation/







## 1981 Equal Population Grid Squares

From Smoothed Enumeration District Cartogram 30,000 people squares







Rates by Enumeration District

Below Median

Above Median







# The Distribution of Irish Born in Britain 1981

by Enumeration District:







































## The Space/Time Trend of Unemployment in Britain, 1978-1990.



### The Space/Time Trend of Unemployment in Britain, 1978-1990.



Please see http://www.dannydorling.org/books/visualisation/

Published 2012

























# Migration Flows Between all Regions in 1976



Migration Flows
Between Metropolitan
Counties and Other Areas
Between 1975 and 1976

Black is inflow, grey is outflow. Arrow head shows net migration. Circle and line size proportional to absolute numbers of migrants. Cartogram area is in proportion to each region's total population.









### Daily Commuting Flows Between English and Welsh Wards in 1981.

Flows of more than 2% of the employed population at the area of residence are drawn as thin lines to their workplace.

50% of all commuters included - 10,319,230 people.



Daily Commuting Flows Between English and Wels