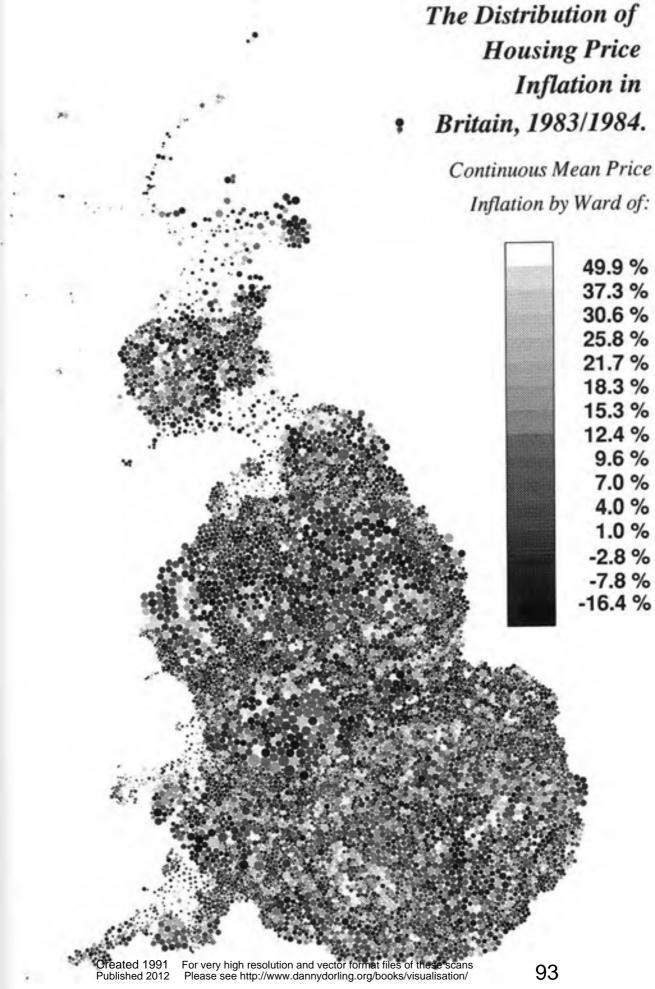

files of these scans Published 2012 Please see http://www.dannydorling.org/books/visualisation/

## Census Wards

(1981 Resident Population)







Created 1991 very high resolution and vector format files of these scans Published 2016 see http://www.dannydorling.org/books/visualisation/







## 1981 Equal Population Grid Squares

From Smoothed Enumeration District Cartogram 30,000 people squares







Rates by Enumeration District

Below Median

Above Median







# The Distribution of Irish Born in Britain 1981

by Enumeration District:







































## The Space/Time Trend of Unemployment in Britain, 1978-1990.



### The Space/Time Trend of Unemployment in Britain, 1978-1990.



Please see http://www.dannydorling.org/books/visualisation/

Published 2012

























# Migration Flows Between all Regions in 1976



Migration Flows
Between Metropolitan
Counties and Other Areas
Between 1975 and 1976

Black is inflow, grey is outflow. Arrow head shows net migration. Circle and line size proportional to absolute numbers of migrants. Cartogram area is in proportion to each region's total population.









### Daily Commuting Flows Between English and Welsh Wards in 1981.

Flows of more than 2% of the employed population at the area of residence are drawn as thin lines to their workplace.

50% of all commuters included - 10,319,230 people.



Daily Commuting Flows Between English and Welsh Wards in 1981.

Flows of more than 2% of the employed population at the area of residence are drawn as thin lines to their workplace.

50% of all