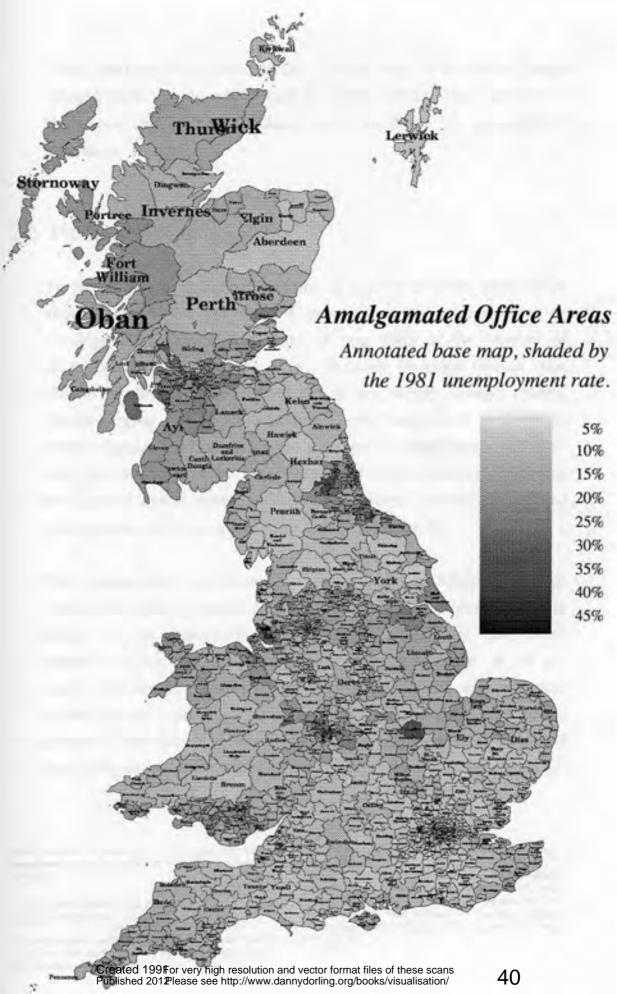

#### Islands Highland Grampian Tayside Counties and Scottish Regions Sife Annotated base map, shaded by Strathclyde Lothian the 1981 unemployment rate. Borders 5% umfries and Galloway 10% 15% Cumbrit 20% 25% North 30% Yorkshire 35% 40% 45% Lincoln Gwynedd Clwyd shire Norfolk Powys Suffolk Dyfed Oxford Essex Kent Dorset Devon

Created 1991 For very high resolution and vector format files of these scans Published 2012 Please see http://www.dannydorling.org/books/visualisation/

Cornwall

 $\hbox{$^{$\text{Cre}$ at each}$ $\theta$ $9$ figh resolution and vector format files of these scans $45$ Publi $$$ http://www.dannydorling.org/books/visualisation/$ 