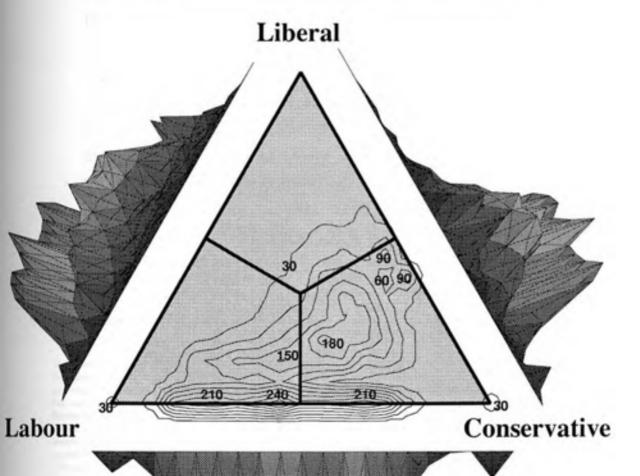

Ray-Traced Surfaces of the Mandelbrot and Julia Sets.

Grey shades of shadow and light.

ctor format files of these scans orling.org/books/visualisation/

Cubes, Circles & Triangles

Circle showing all 64 colours from the red-yellow-blue (orange-green-purple) space.

Cubes each showing 37 of 64 colours from the red-green-blue (yellow-cyan-magenta) space.

> Triangles showing all 36 colours from an alternative redyellow-blue

TREATER HS9Mery high resolution and vector format files of these scan Published Blatase see http://www.dannydorling.org/books/visualisation/