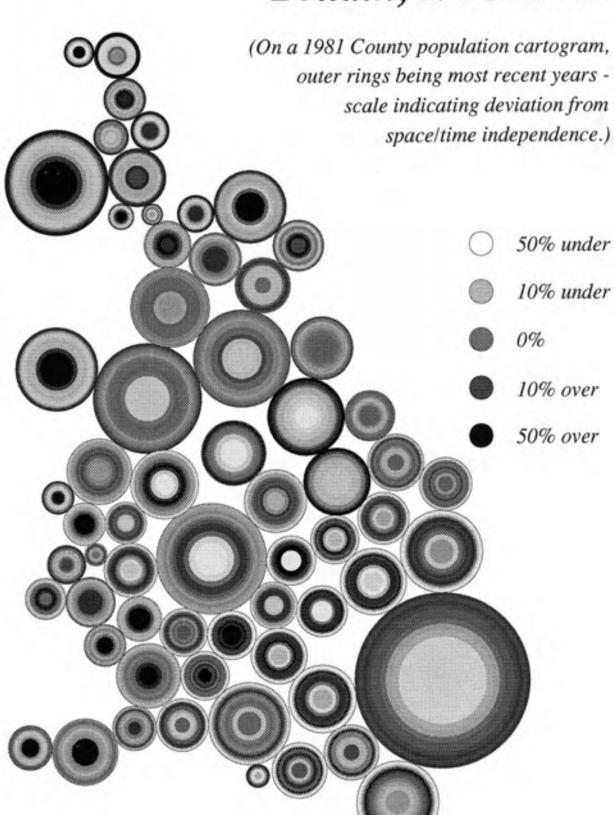

votes



1981-1985-1989 County Council Elections: Surface based on the Surface Showing the Change in the Change three party triangle, height proportional to of the English Voting Composition. change in change in number of votes. Labour Conservative Liberal-Alliance-Democrat Labour Conservative Contour values are shown in thousands For very high resolution and vector format files of these scansotal change in change -805,000. Please see http://www.dannydorling.org/books/visualisation/ Created 1991 Published 2012

# The Distribution of Unemployment in Britain 1981.

Rate shown as surface height, volume in proportion to the number of unemployed upon the population cartogram. Resolution 300 by 450, based on ward figures.







# The Space/Time Trend of Unemployment in Britain, 1978-1990.

0



Created 1991For very high resolution and vector format files of these scans Published 2012 Please see http://www.dannydorling.org/books/visualisation/





The Distribution of Employment by Industry, Status & Gender, 1987. Full Time Energy and Water Supply 1987 Proportions of Residents in each type of Time Employment. The National Distribution Male Female The area of the blocks is in proportion to the number of jobs in each sector, in each constituency. Created 1991For very high resolution and vector format files of these scans 143 Published 2012 Please see http://www.dannydorling.org/books/visualisation/

# The Change in Employment by Industry, Status & Gender, 1984-1987.







## The Distribution of Housing by Price, Attributes and Sales, 1987



The area of the branches is in proport