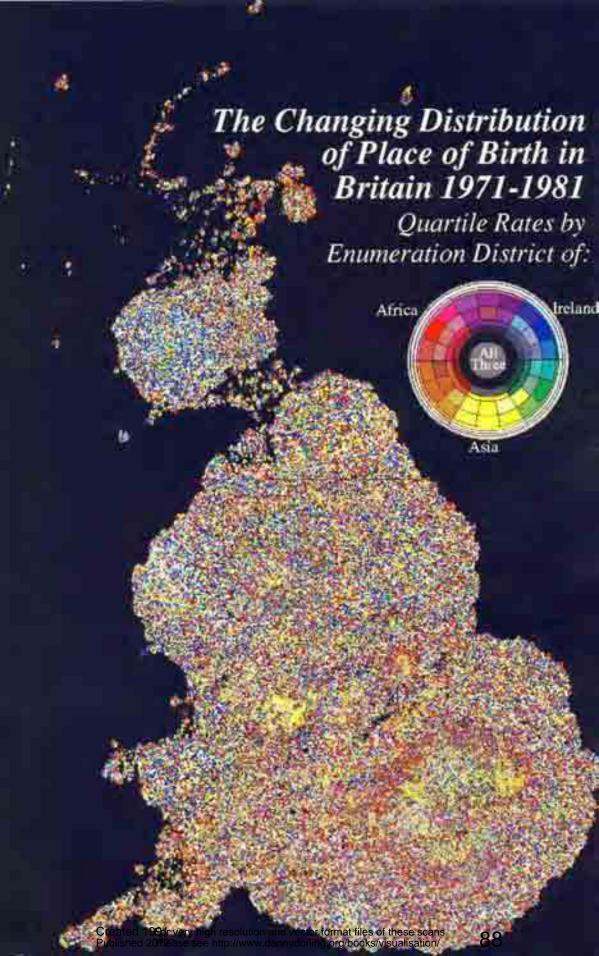

oks/vis                                     | sualisation/                                            | 1                                                    |

Created 1991 For very high resolution and vector format files of these scans Published 2012 Please see http://www.dannydorling.org/books/visualisation/

## Census Wards

(1981 Resident Population)







Created 1991 very high resolution and vector format files of these scans Published 2016 see http://www.dannydorling.org/books/visualisation/







## 1981 Equal Population Grid Squares

From Smoothed Enumeration District Cartogram 30,000 people squares







Rates by Enumeration District

Below Median

Above Median







# The Distribution of Irish Born in Britain 1981

by Enumeration District:







































## The Space/Time Trend of Unemployment in Britain, 1978-1990.



### The Space/Time Trend of Unemployment in Britain, 1978-1990.



Please see http://www.dannydorling.org/books/visualisation/

Published 2012

























# Migration Flows Between all Regions in 1976



Migration Flows
Between Metropolitan
Counties and Other Areas
Between 1975 and 1976

Black is inflow, grey is outflow. Arrow head shows net migration. Circle and line size proportional to absolute numbers of migrants. Cartogram area is in proportion to each region's total population.









### Daily Commuting Flows Between English and Welsh Wards in 1981.

Flows of more than 2% of the employed population at the area of residence are drawn as thin lines to their workplace.

50% of all commuters included -