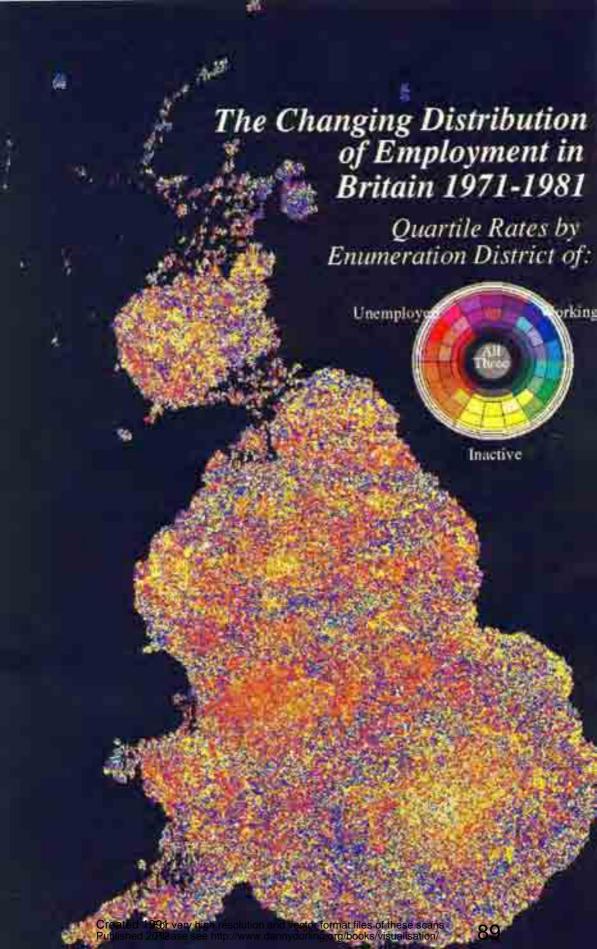

s/vis                                     | sualisation/                                            | 1                                                    |

Created 1991 For very high resolution and vector format files of these scans Published 2012 Please see http://www.dannydorling.org/books/visualisation/

## Census Wards

(1981 Resident Population)







Created 1991 very high resolution and vector format files of these scans Published 2016 see http://www.dannydorling.org/books/visualisation/







## 1981 Equal Population Grid Squares

From Smoothed Enumeration District Cartogram 30,000 people squares







Rates by Enumeration District

Below Median

Above Median







# The Distribution of Irish Born in Britain 1981

by Enumeration District:







































## The Space/Time Trend of Unemployment in Britain, 1978-1990.



### The Space/Time Trend of Unemployment in Britain, 1978-1990.



Please see http://www.dannydorling.org/books/visualisation/

Published 2012

























# Migration Flows Between all Regions in 1976



Migration Flows
Between Metropolitan
Counties and Other Areas
Between 1975 and 1976

Black is inflow, grey is outflow. Arrow head shows net migration. Circle and line size proportional to absolute numbers of migrants. Cartogram area is in proportion to each region's total population.









### Daily Commuting Flows Between English and Welsh Wards in 1981.

Flows of more than 2% of the employed population at the area of residence are drawn as thin lines to their workplace.

50% of all commuters included - 10