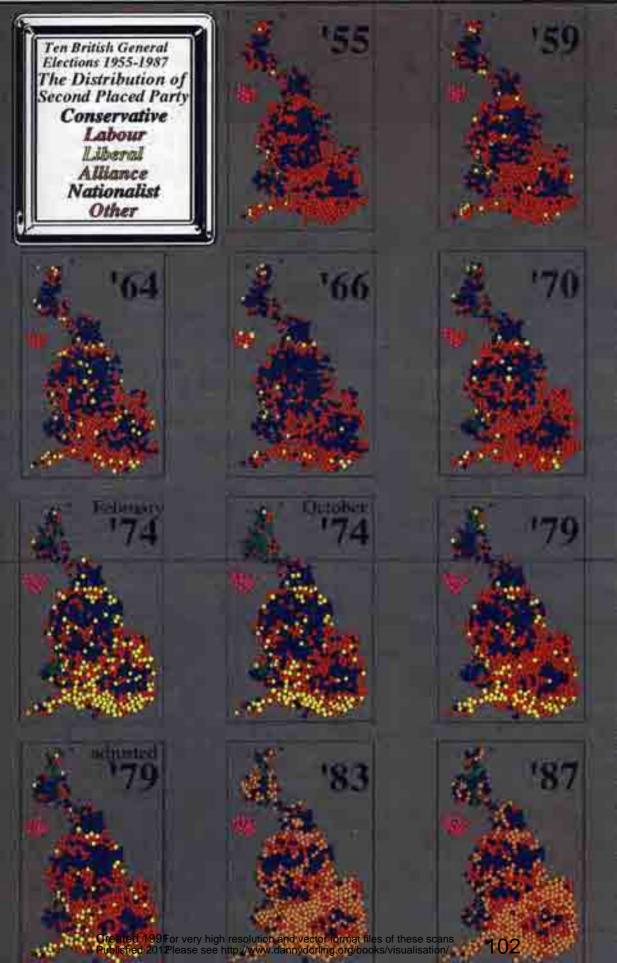

ns Published 2012 Please see http://www.dannydorling.org/books/visualisation/

## Census Wards

(1981 Resident Population)







Created 1991 very high resolution and vector format files of these scans Published 2016 see http://www.dannydorling.org/books/visualisation/







## 1981 Equal Population Grid Squares

From Smoothed Enumeration District Cartogram 30,000 people squares







Rates by Enumeration District

Below Median

Above Median







# The Distribution of Irish Born in Britain 1981

by Enumeration District:







































## The Space/Time Trend of Unemployment in Britain, 1978-1990.



### The Space/Time Trend of Unemployment in Britain, 1978-1990.



Please see http://www.dannydorling.org/books/visualisation/

Published 2012

























# Migration Flows Between all Regions in 1976



Migration Flows
Between Metropolitan
Counties and Other Areas
Between 1975 and 1976

Black is inflow, grey is outflow. Arrow head shows net migration. Circle and line size proportional to absolute numbers of migrants. Cartogram area is in proportion to each region's total population.









### Daily Commuting Flows Between English and Welsh Wards in 1981.

Flows of more than 2% of the employed population at the area of residence are drawn as thin lines to their workplace.

50% of all commuters included - 10,319,230 people.



Daily Commuting Flows Between English and Welsh Wards in 1981.

Flows of more than 2% of the employed population at the area of residence are drawn as thin lines to their workplace.

50% of all commuters included