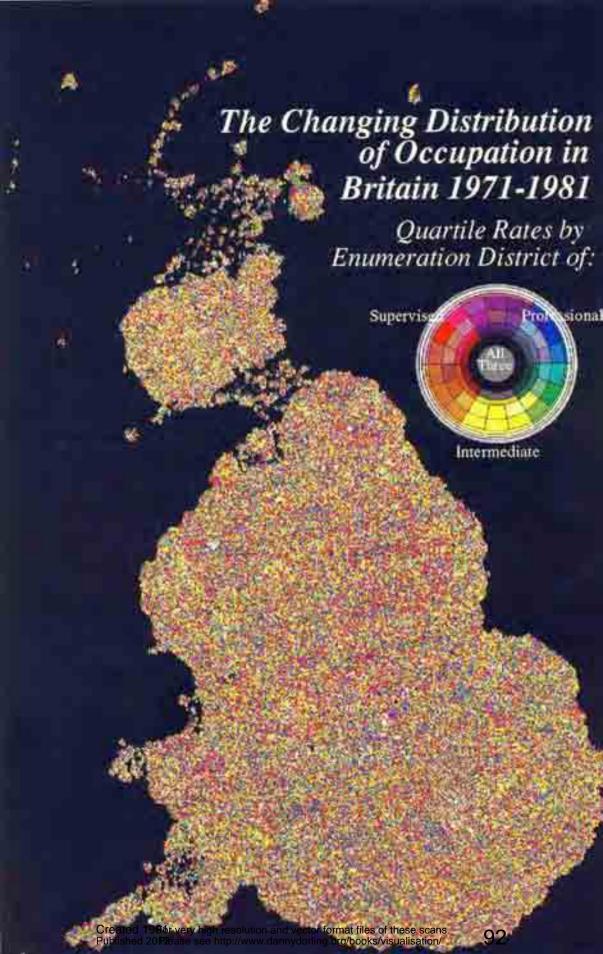

t files of these scans Published 2012 Please see http://www.dannydorling.org/books/visualisation/

## Census Wards

(1981 Resident Population)







Created 1991 very high resolution and vector format files of these scans Published 2016 see http://www.dannydorling.org/books/visualisation/







## 1981 Equal Population Grid Squares

From Smoothed Enumeration District Cartogram 30,000 people squares







Rates by Enumeration District

Below Median

Above Median







# The Distribution of Irish Born in Britain 1981

by Enumeration District:







































## The Space/Time Trend of Unemployment in Britain, 1978-1990.



### The Space/Time Trend of Unemployment in Britain, 1978-1990.



Please see http://www.dannydorling.org/books/visualisation/

Published 2012

























# Migration Flows Between all Regions in 1976



Migration Flows
Between Metropolitan
Counties and Other Areas
Between 1975 and 1976

Black is inflow, grey is outflow. Arrow head shows net migration. Circle and line size proportional to absolute numbers of migrants. Cartogram area is in proportion to each region's total population.









### Daily Commuting Flows Between English and Welsh Wards in 1981.

Flows of more than 2% of the employed population at the area of residence are drawn as thin lines to their workplace.

50% of all commuters included - 10,319,230 people.



Daily Commuting Flows Between English and Welsh Wards in 1981.

Flows of more than 2% of the employed population at the area of residence are drawn as thin lines to their workplace.

50% of al