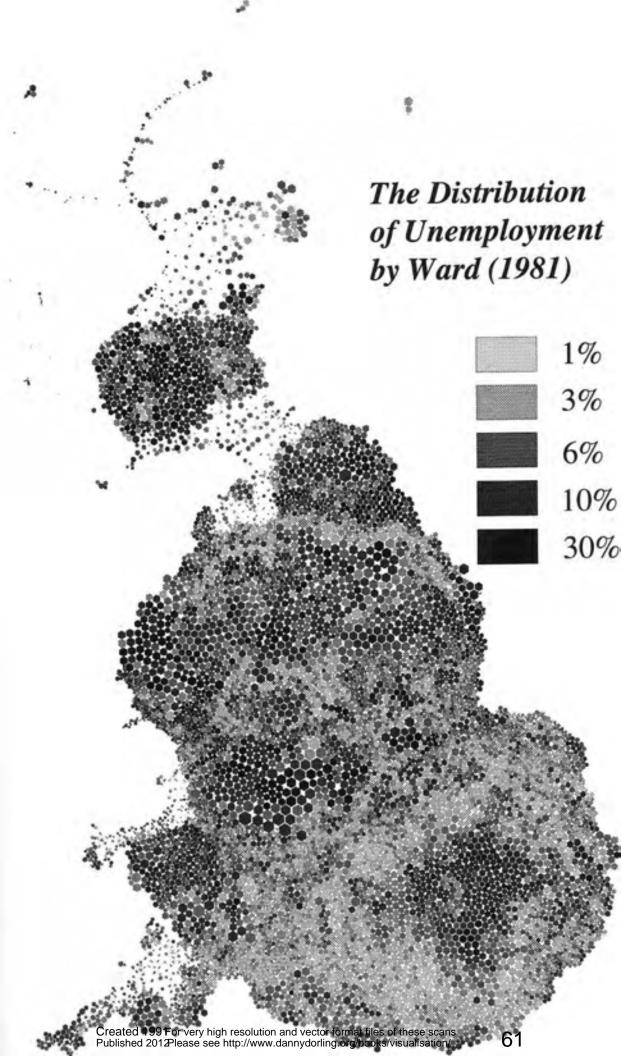

#### Level II European Regions

Annotated base map, shaded by the 1981 unemployment rate.

emainder of Northern Region

Remainder of Yorkshire and Remainder Humberside

5% 10%

15%

20% 25%

30%

35%

40% 45%

Wales

Remainde Midlands
of
West Midlands

East Anglia

South West Remainder of South East