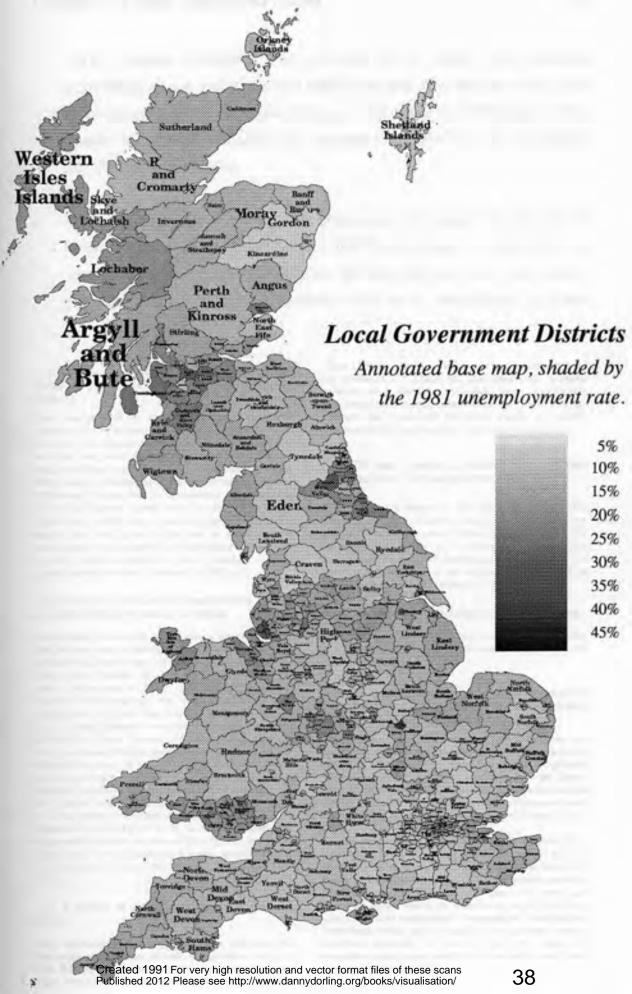

# Level II European Regions

Annotated base map, shaded by the 1981 unemployment rate.

emainder of Northern Region

Remainder of Yorkshire and Remainder Humberside

5% 10%

15%

20% 25%

30%

35%

40% 45%

Wales

Remainde Midlands
of
West Midlands

East Anglia

South West Remainder of South East

#### Islands Highland Grampian Tayside Counties and Scottish Regions Sife Annotated base map, shaded by Strathclyde Lothian the 1981 unemployment rate. Borders 5% umfries and Galloway 10% 15% Cumbrit 20% 25% North 30% Yorkshire 35% 40% 45% Lincoln Gwynedd Clwyd shire Norfolk Powys Suffolk Dyfed Oxford Essex Kent Dorset Devon

Created 1991 For very high resolution and vector format files of these scans Published 2012 Please see http://www.dannydorling.org/books/visualisation/

Cornwall



























 $\hbox{$^{$\text{Cre}$ at each}$ $\theta$ $9$ figh resolution and vector format files of these scans $45$ Publi $$$ http://www.dannydorling.org/books/visualisation/$ 



 $\hbox{$^{$\text{Cre}$ at each}$ $\theta$ $9$ figh resolution and vector format files of these scans $$Publi $$$ each $$\text{http://www.dannydorling.org/books/visualisation/}$$$ 



### Experiments with Area Cartograms

Initial results using simple techniques and machines



Continuous Area Cartograms of the British Population. Illustrations of the results of applying different constraints. Cartogram Basemap of Preserving Counties and Coastline Major Cities Cartogram Approximate Minimising Pseudo-Internal Cartogram **Roundaries** Createdr19991 r format files of these scans





### County Cartogram

1981