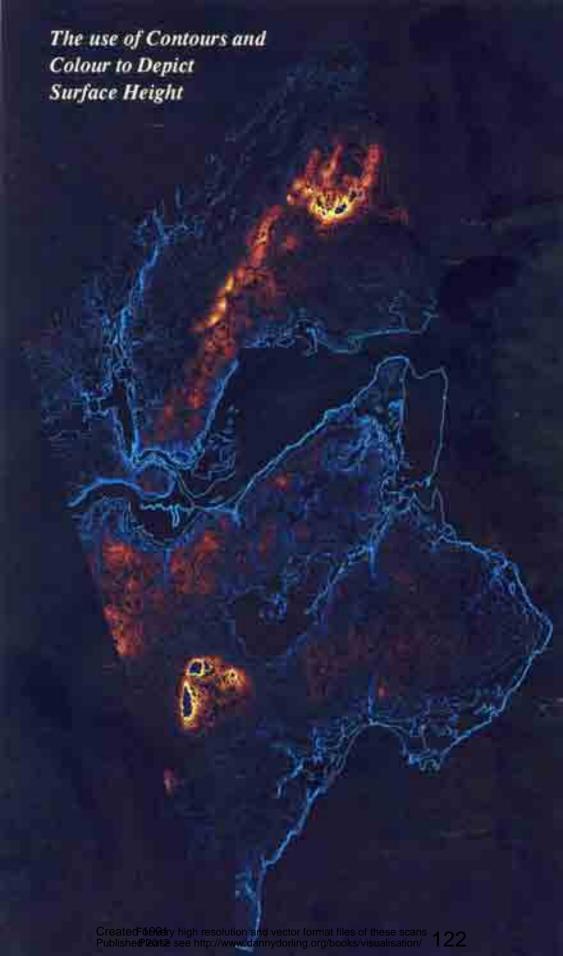

ies
From 1975 to 1976

Showing all flows involving more than the average of one in 1456 people between any two places - 70% of all recorded moves.



# Yearly Migration Flows Between English and Welsh Wards 1980/1981.

Colours show the distribution of occupation by place of origin.

Quartile levels by ward of: 1,352,520 migration flows shown The width of line is in proportion Super sional to the number of people moving, direction is indicated by arrows. Intermediate

# Yearly Migration Flows Between English and Welsh Wards 1980/1981.

Colours show the distribution of occupation by place of origin.

1,352,520 migration flows shown Quartile levels by ward of: The width of line is in proportion rollisional Superv to the number of people moving. direction is indicated by arrows. Intermediate









The Distribution of Voting Composition in the 1987 British General Election

Quartile Levels by Constituency of:



Laborar 199 For very high resolution and vector format files of the Conservative



### 1981 County Council Elections: English Voting Composition

Every electoral division won by one

of the three major parties is shown

of votes in that division. by a circle on the diagram. The area of the circle is in Distance from each apex Liberal proportion to the total vote. measures the support for a 100% party from total to none. Independent candidates are Divisions falling on the counted as Conservative sides of the triangle are where no Conservative projected as a histogram opposed Labour or of two party support. Liberal nominees. Conservative Labour 100% 100%

The position