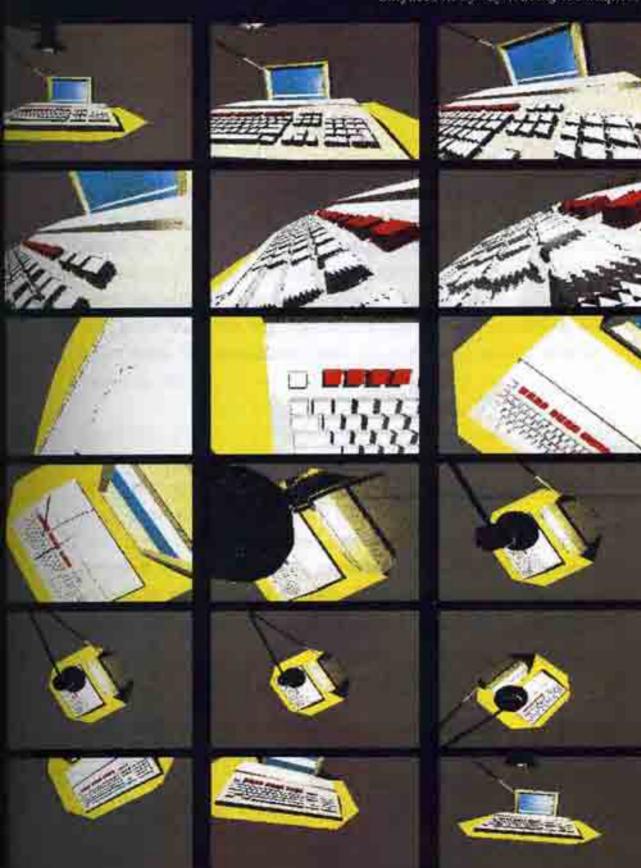

#### Stills from an Animation of the Computer

Surfaces lit by vay-tracing techniques.

Created 1991 For very high resolution and vector format files of these scans Published 2012 Please see http://www.dannydorling.org/books/visualisation/