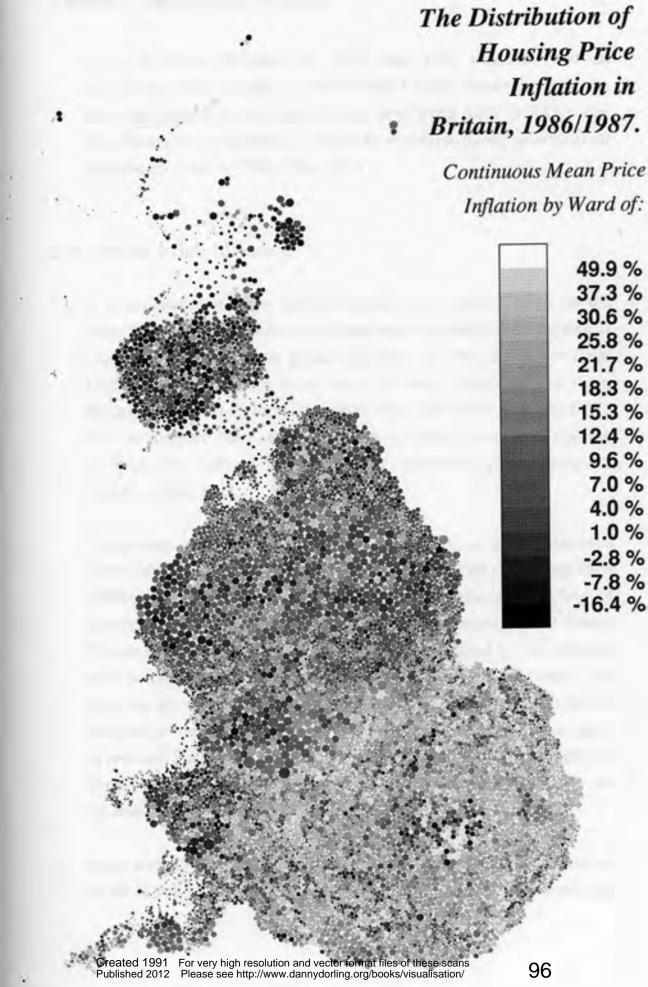

of these scans Published 2012 Please see http://www.dannydorling.org/books/visualisation/

## Census Wards

(1981 Resident Population)







Created 1991 very high resolution and vector format files of these scans Published 2016 see http://www.dannydorling.org/books/visualisation/







## 1981 Equal Population Grid Squares

From Smoothed Enumeration District Cartogram 30,000 people squares







Rates by Enumeration District

Below Median

Above Median







# The Distribution of Irish Born in Britain 1981

by Enumeration District:







































## The Space/Time Trend of Unemployment in Britain, 1978-1990.



### The Space/Time Trend of Unemployment in Britain, 1978-1990.



Please see http://www.dannydorling.org/books/visualisation/

Published 2012

























# Migration Flows Between all Regions in 1976



Migration Flows
Between Metropolitan
Counties and Other Areas
Between 1975 and 1976

Black is inflow, grey is outflow. Arrow head shows net migration. Circle and line size proportional to absolute numbers of migrants. Cartogram area is in proportion to each region's total population.









### Daily Commuting Flows Between English and Welsh Wards in 1981.

Flows of more than 2% of the employed population at the area of residence are drawn as thin lines to their workplace.

50% of all commuters included - 10,319,230 people.



Daily Commuting Flows Between English and Welsh Wards in 1981.

Flows of more than 2% of the employed population at the area of residence are drawn as thin lines to their workplace.

50% of all commut