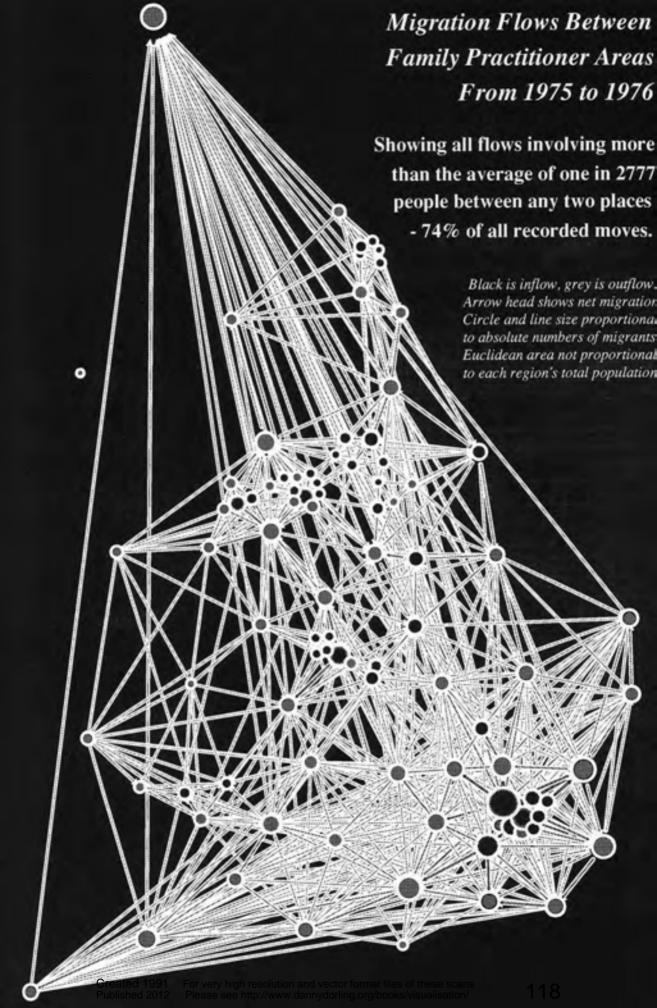

tflow. Arrow head shows net migration. Circle and line size proportional to absolute numbers of migrants. Cartogram area is in proportion to each region's total population.



Showing all flows involving more than one in three hundred of the respective areas' population - 21% of all recorded moves.

Black is inflow, grey is outflow. Arrow head shows net migration. Circle and line size proportional to absolute numbers of migrants. Cartogram area is in proportion to each region's total population.



Migration Flows Between Family Practitioner Areas Between 1975 and 1976



Migration Flows Between Family Practitioner Areas Between 1975 and 1976



Migration Flows Between Family Practitioner Areas Between 1975 and 1976



Migration Flows Between Family Practitioner Areas From 1975 to 1976





Migration Flows
Between English
& Welsh Counties
From 1975 to 1976

Showing all flows involving more than the average of one in 1456 people between any two places - 70% of all recorded moves.



# Yearly Migration Flows Between English and Welsh Wards 1980/1981.

Colours show the distribution of occupation by place of origin.

Quartile levels by ward of: 1,352,520 migration flows shown The width of line is in proportion Super sional to the number of people moving, direction is indicated by arrows. Intermediate

# Yearly Migration Flows Between English and Welsh Wards 1980/1981.

Colours show the distribution of occupation by place of origin.

1,352,520 migration flows shown Quartile levels by ward of: The width of line is in proportion rollisional Superv to the number of people moving. d