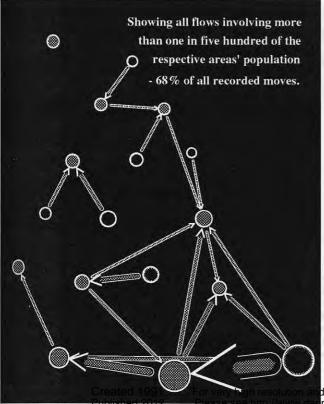

District Cartogram 30,000 people squares







Rates by Enumeration District

Below Median

Above Median







# The Distribution of Irish Born in Britain 1981

by Enumeration District:







































## The Space/Time Trend of Unemployment in Britain, 1978-1990.



### The Space/Time Trend of Unemployment in Britain, 1978-1990.



Please see http://www.dannydorling.org/books/visualisation/

Published 2012

























# Migration Flows Between all Regions in 1976



Migration Flows
Between Metropolitan
Counties and Other Areas
Between 1975 and 1976

Black is inflow, grey is outflow. Arrow head shows net migration. Circle and line size proportional to absolute numbers of migrants. Cartogram area is in proportion to each region's total population.









### Daily Commuting Flows Between English and Welsh Wards in 1981.

Flows of more than 2% of the employed population at the area of residence are drawn as thin lines to their workplace.

50% of all commuters included - 10,319,230 people.



Daily Commuting Flows Between English and Welsh Wards in 1981.

Flows of more than 2% of the employed population at the area of residence are drawn as thin lines to their workplace.

50% of all commuters included - 10,319,230 people.



#### Daily Commuting Flows Between English and Welsh Wards in 1981.

Where-

All flows which satisfy the following inequality are drawn as thin lines-

The number of people moving from place i to j between times s and t.

The number of people at place i time t.



# Daily Commuting Flows Between English and Welsh War