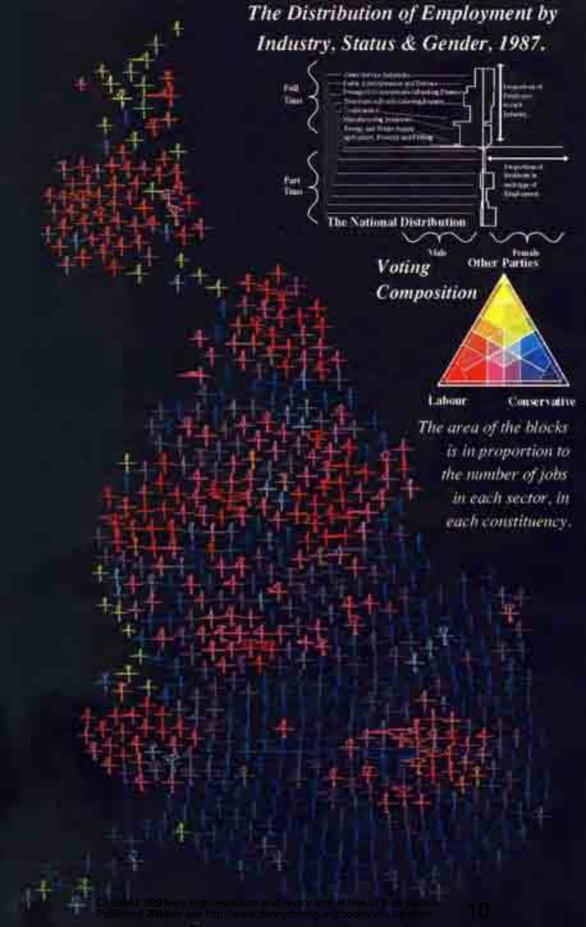

Two Images from the Infinity - of the Mandelbrot set.







# Journey to Work flows of over 10 people between wards from the 10% sample





## Migration Flows Between all Regions in 1976



### Yearly Migration Flows Between English and Welsh Wards 1980/1981.

32% of all migrants included - 1,352,520 people.

Flows of more than 0.2% of the geometric mean for the resident populations of the areas of origin and destination are drawn as thin lines.











#### Stills from an Animation of the Computer

Surfaces lit using conventional polygon shading



Created 1991 For very high resolution and vector format files of these scan Published 2012 Please see http://www.dannydorling.org/books/visualisation/

#### Stills from an Animation of the Computer

Surfaces lit by vay-tracing techniques.



Created 1991 For very high resolution and vector format files of these scans Published 2012 Please see http://www.dannydorling.org/books/visualisation/

Ray-Traced Surfaces of the Mandelbrot and Julia Sets.

Grey shades of shadow and light.











ctor format files of these scans orling.org/books/visualisation/











Cubes, Circles & Triangles

Circle showing all 64 colours from the red-yellow-blue (orange-green-purple) space.

Cubes each showin