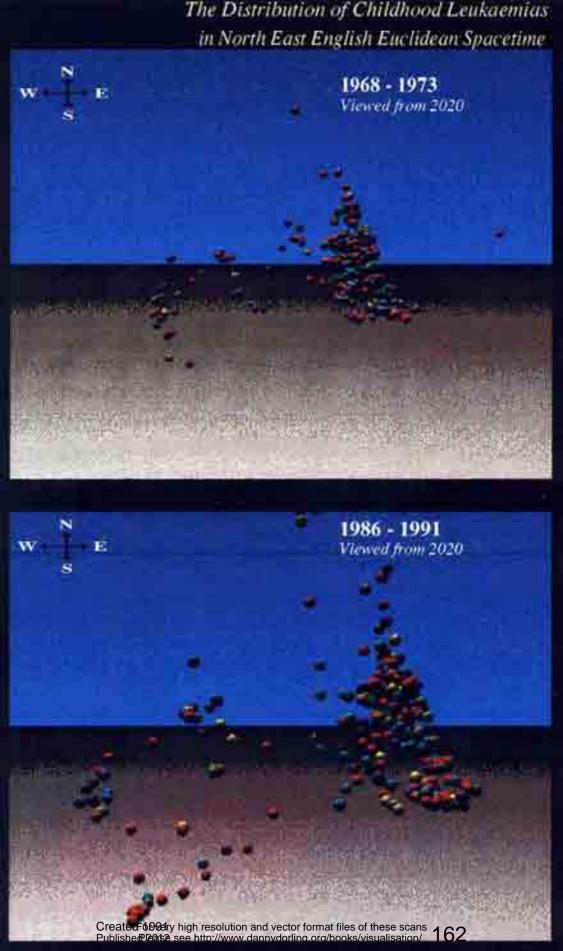

es of the cuboid.



### Key to Cancer Types Shown by Spheres in the Spacetime Diagrams.

From the Northern Region Children's Malignant Disease Registry.



#### Other Cancers:

Hissocriosis, Yolk suc jamene Hepatoblasiona, Reinoblasiona, Rhabdomyosarcona, Sofi lissue sarcona, Epithelial carcinoma.



Hodgkin's disease



Non - Hodgkin's disease



Bone Tumours:

Every's Sarcoma, Osteosurcoma. Osteoclastoma, Other hone tumours



Neuroblastoma

& Ganguaneuroblassoma



#### Wilms' Tumour

& Other Lidney tummers



#### Brain Tumours:

Crantopharyngioma, Cerebellar Astrocytoma, Brain Stem glioma, Opin: nerve ylioma, Ependymoma, Medullohlastoma, Other brain tumoura



#### Other Leukaemia:

Acute Myeloul Leukaemia, Chronic Myeloul Leukaemia, Other Leukaemia



Acute Lymphoblastic Lenkaemia



The Distribution of Childhood Leukaemias in the North East English Spacetime Cartogram





The Distribution of Childhood Leukaemias in the North East English Spacetime Cartogram





# The Distribution of Childhood Leukaemias on Teeside in the Spacetime Cartogram







# The Distribution of Childhood Leukaemias on Teeside in the Spacetime Cartogram 1968 - 1991







### 1988 District Elections: SLD Con Lab Scottish Voting Composition. Above Wire-frame representations of a regular tetrahedron containing the contests of 920 wards won by one of the four major parties. Below SLL Lab Con SNP SNP Front Back Con Lab Con Lab SLD SNP SNP Left Right Con SLD Lab SLD Lab Con Isometric Oblique SLD Lab For very high resolution and vector format files of these scans Please see http://www.dannydorlin