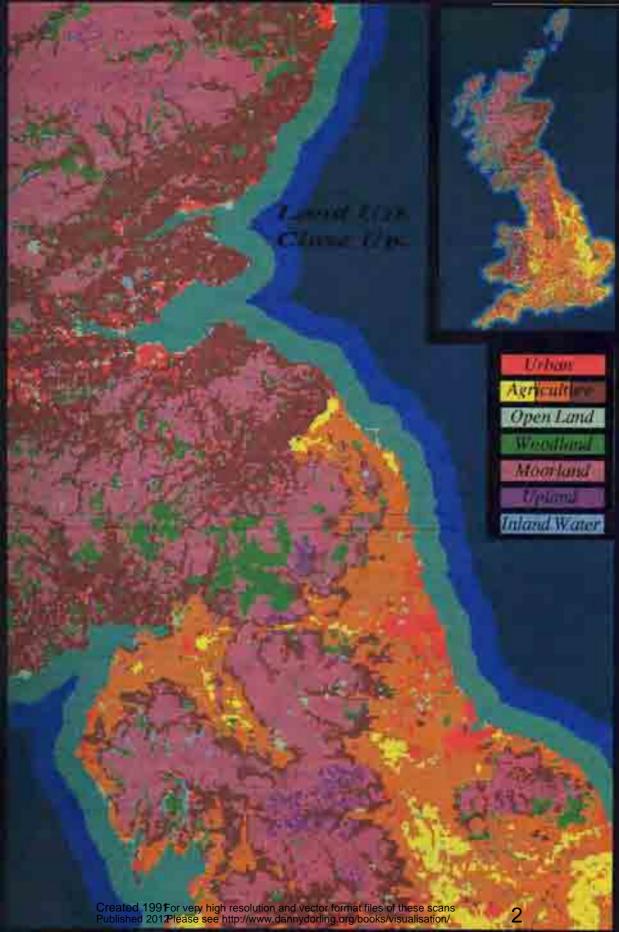

#### Level II European Regions

Annotated base map, shaded by the 1981 unemployment rate.

emainder of Northern Region

Remainder of Yorkshire and Remainder Humberside

5% 10%

15%

20% 25%

30%

35%

40% 45%

Wales

Remainde Midlands
of
West Midlands

East Anglia

South West Remainder of South East

#### Islands Highland Grampian Tayside Counties and Scottish Regions Sife Annotated base map, shaded by Strathclyde Lothian the 1981 unemployment rate. Borders 5% umfries and Galloway 10% 15% Cumbrit 20% 25% North 30% Yorkshire 35% 40% 45% Lincoln Gwynedd Clwyd shire Norfolk Powys Suffolk Dyfed Oxford Essex Kent Dorset Devon