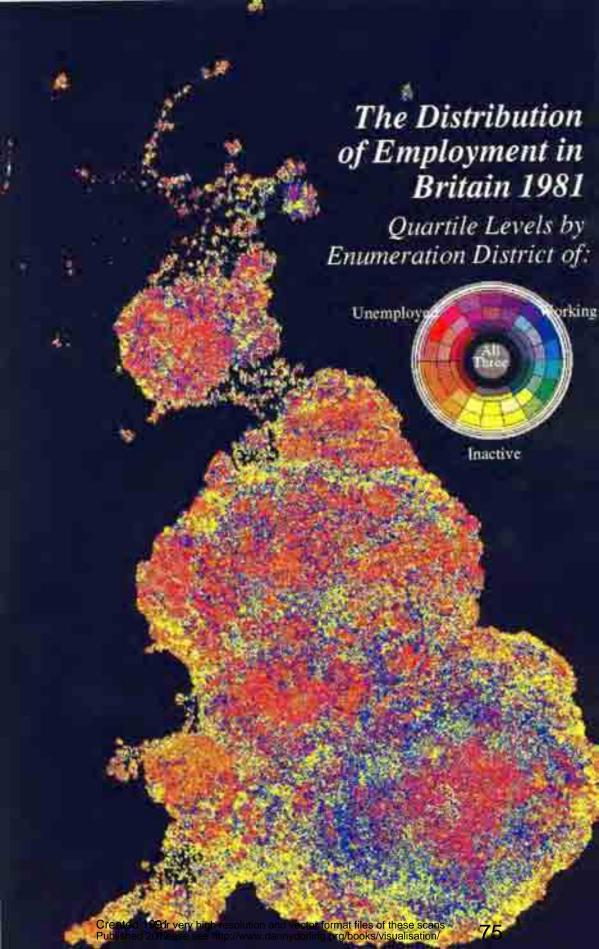

| dorling.org/books/vis                                     | sualisation/                                            | 1                                                    |

Created 1991 For very high resolution and vector format files of these scans Published 2012 Please see http://www.dannydorling.org/books/visualisation/

## Census Wards

(1981 Resident Population)







Created 1991 very high resolution and vector format files of these scans Published 2016 see http://www.dannydorling.org/books/visualisation/







## 1981 Equal Population Grid Squares

From Smoothed Enumeration District Cartogram 30,000 people squares







Rates by Enumeration District

Below Median

Above Median







# The Distribution of Irish Born in Britain 1981

by Enumeration District:







































## The Space/Time Trend of Unemployment in Britain, 1978-1990.



### The Space/Time Trend of Unemployment in Britain, 1978-1990.



Please see http://www.dannydorling.org/books/visualisation/

Published 2012

























# Migration Flows Between all Regions in 1976



Migration Flows
Between Metropolitan
Counties and Other Areas
Between 1975 and 1976

Black is inflow, grey is outflow. Arrow head shows net migration. Circle and line size proportional to absolute numbers of migrants. Cartogram area is in proportion to each region's total population.









### Daily Commuting Flows Between English and Welsh Wards in 1981.

Flows of more than 2% of the employed population at the area of residence are drawn as thin lines to their workplace.

50% of