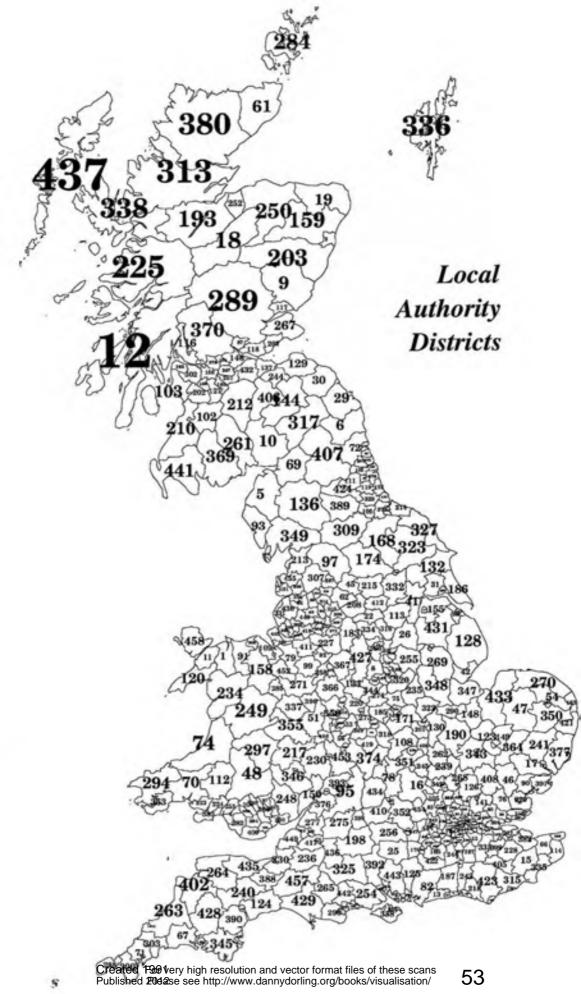

### County Cartogram

1981 Resident Population, arrows represent topology. Fife Tyne and Strathclyde Wear Dutham Lancashire West Yorkshire Merseyside Greater Manchester Lincoln South orkshire whire Norfolk Cheshire Stafford skine Sigwolk Cambridge Essex West Midlands Greater Avon London Surrey Hampshire East Devon West-Isla of Wight Kent