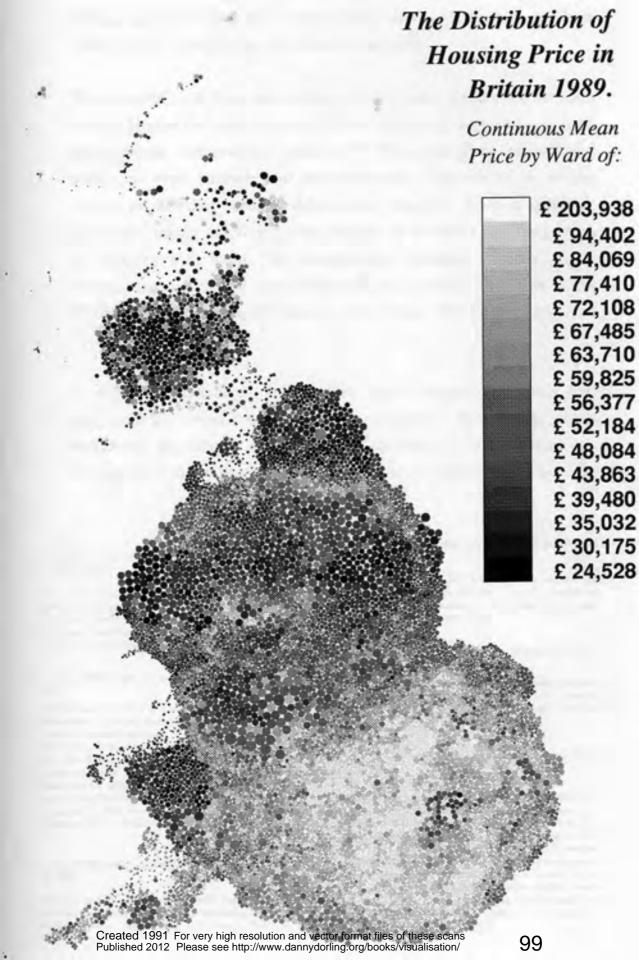

se scans Published 2012 Please see http://www.dannydorling.org/books/visualisation/

## Census Wards

(1981 Resident Population)







Created 1991 very high resolution and vector format files of these scans Published 2016 see http://www.dannydorling.org/books/visualisation/







## 1981 Equal Population Grid Squares

From Smoothed Enumeration District Cartogram 30,000 people squares







Rates by Enumeration District

Below Median

Above Median







# The Distribution of Irish Born in Britain 1981

by Enumeration District:







































## The Space/Time Trend of Unemployment in Britain, 1978-1990.



### The Space/Time Trend of Unemployment in Britain, 1978-1990.



Please see http://www.dannydorling.org/books/visualisation/

Published 2012

























# Migration Flows Between all Regions in 1976



Migration Flows
Between Metropolitan
Counties and Other Areas
Between 1975 and 1976

Black is inflow, grey is outflow. Arrow head shows net migration. Circle and line size proportional to absolute numbers of migrants. Cartogram area is in proportion to each region's total population.









### Daily Commuting Flows Between English and Welsh Wards in 1981.

Flows of more than 2% of the employed population at the area of residence are drawn as thin lines to their workplace.

50% of all commuters included - 10,319,230 people.



Daily Commuting Flows Between English and Welsh Wards in 1981.

Flows of more than 2% of the employed population at the area of residence are drawn as thin lines to their workplace.

50% of all commuters in