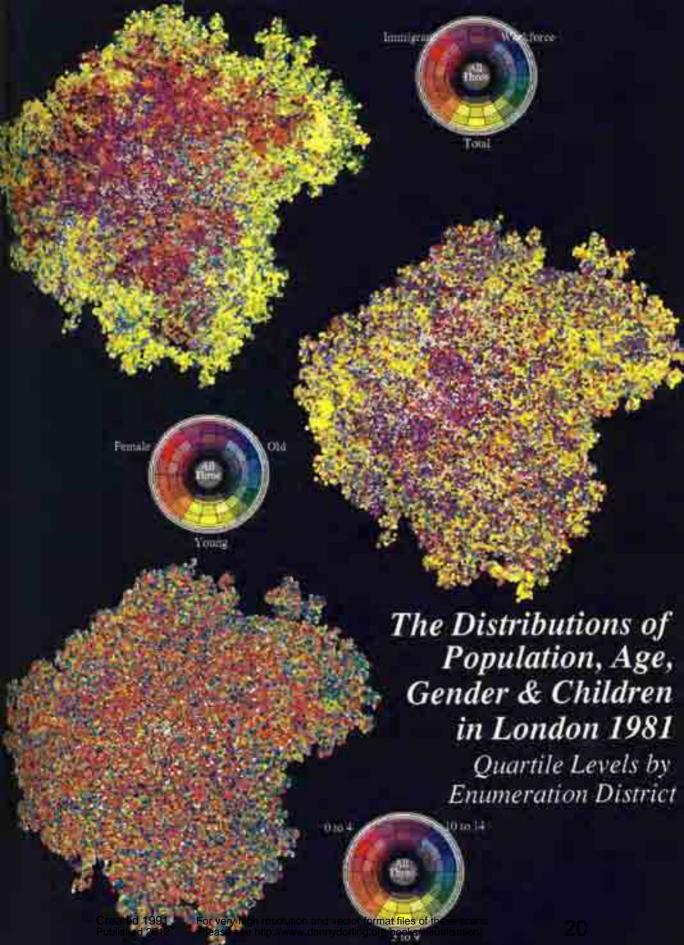

Computer

Surfaces lit by vay-tracing techniques.



Created 1991 For very high resolution and vector format files of these scans Published 2012 Please see http://www.dannydorling.org/books/visualisation/

Ray-Traced Surfaces of the Mandelbrot and Julia Sets.

Grey shades of shadow and light.











ctor format files of these scans orling.org/books/visualisation/











Cubes, Circles & Triangles

Circle showing all 64 colours from the red-yellow-blue (orange-green-purple) space.

Cubes each showing 37 of 64 colours from the red-green-blue (yellow-cyan-magenta) space.

> Triangles showing all 36 colours from an alternative redyellow-blue

TREATER HS9Mery high resolution and vector format files of these scan Published Blatase see http://www.dannydorling.org/books/visualisation/



























#### Level II European Regions

Annotated base map, shaded by the 1981 unemployment rate.

emainder of Northern Region

Remainder of Yorkshire and Remainder Humberside

5% 10%

15%

20% 25%

30%

35%

40% 45%

Wales

Remainde Midlands
of
West Midlands

East Anglia

South West Remainder of South East

#### Islands Highland Grampian Tayside Counties and Scottish Regions Sife Annotated base map, shaded by Strathclyde Lothian the 1981 unemployment rate. Borders 5% umfries and Galloway 10% 15% Cumbrit 20% 25% North 30% Yorkshire 35% 40% 45% Lincoln Gwynedd Clwyd shire Norfolk Powys Suffolk Dyfed Oxford Essex Kent Dorset Devon

Created 1991 For very high resolution and vector format files of these scans Published 2012 Please see http://www.dannydorling.org/books/visualisa