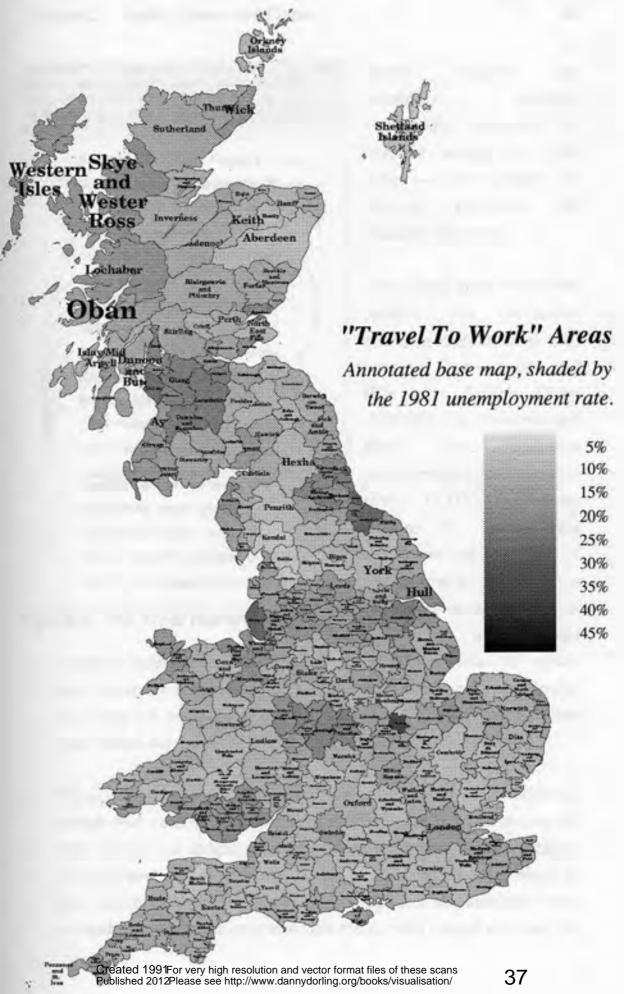

### Level II European Regions

Annotated base map, shaded by the 1981 unemployment rate.

emainder of Northern Region

Remainder of Yorkshire and Remainder Humberside

5% 10%

15%

20% 25%

30%

35%

40% 45%

Wales

Remainde Midlands
of
West Midlands

East Anglia

South West Remainder of South East

#### Islands Highland Grampian Tayside Counties and Scottish Regions Sife Annotated base map, shaded by Strathclyde Lothian the 1981 unemployment rate. Borders 5% umfries and Galloway 10% 15% Cumbrit 20% 25% North 30% Yorkshire 35% 40% 45% Lincoln Gwynedd Clwyd shire Norfolk Powys Suffolk Dyfed Oxford Essex Kent Dorset Devon

Created 1991 For very high resolution and vector format files of these scans Published 2012 Please see http://www.dannydorling.org/books/visualisation/

Cornwall



























 $\hbox{$^{$\text{Cre}$ at each}$ $\theta$ $9$ figh resolution and vector format files of these scans $45$ Publi $$$ http://www.dannydorling.org/books/visualisation/$ 



 $\hbox{$^{$\text{Cre}$ at each}$ $\theta$ $9$ figh resolution and vector format files of these scans $$Publi $$$ each $$\text{http://www.dannydorling.org/books/visualisation/}$$$ 



### Experiments with Area Cartograms

Initial results using simple techniques and machines



Continuous Area Cartograms of the British Population. Illustrations of the results of applying different constraints. Cartogram Basemap of Preserving Counties and Coastline Major Cities Cartogram Approximate Minimising Pseudo-Internal Cartogram **Roundaries** Createdr19991 r format files of these scans





### County Cartogram

19