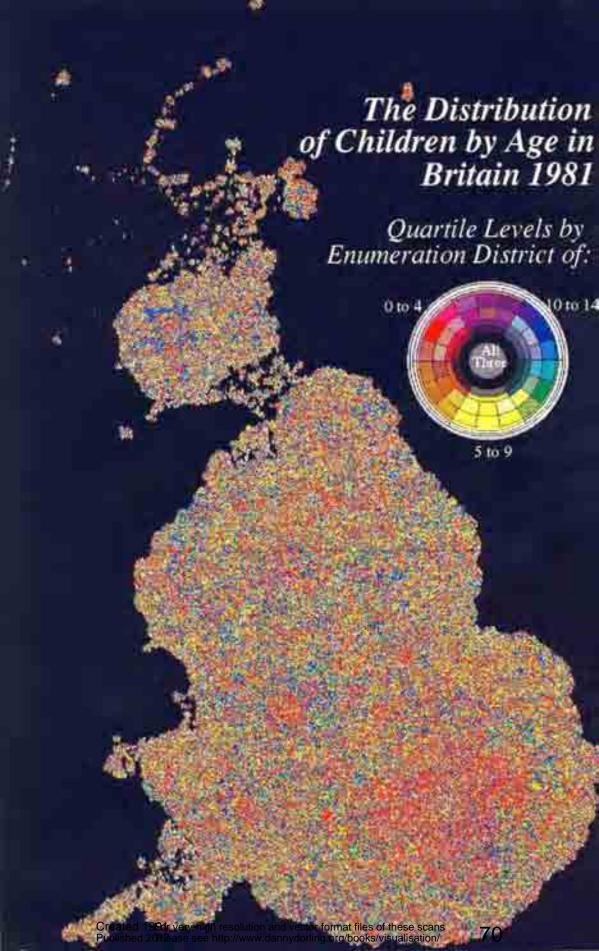

se                               | ee http://www.danny                                         | dorling.org/books/vis                                     | sualisation/                                            | 1                                                    |

Created 1991 For very high resolution and vector format files of these scans Published 2012 Please see http://www.dannydorling.org/books/visualisation/

## Census Wards

(1981 Resident Population)







Created 1991 very high resolution and vector format files of these scans Published 2016 see http://www.dannydorling.org/books/visualisation/







## 1981 Equal Population Grid Squares

From Smoothed Enumeration District Cartogram 30,000 people squares







Rates by Enumeration District

Below Median

Above Median







# The Distribution of Irish Born in Britain 1981

by Enumeration District:







































## The Space/Time Trend of Unemployment in Britain, 1978-1990.



### The Space/Time Trend of Unemployment in Britain, 1978-1990.



Please see http://www.dannydorling.org/books/visualisation/

Published 2012

























# Migration Flows Between all Regions in 1976



Migration Flows
Between Metropolitan
Counties and Other Areas
Between 1975 and 1976

Black is inflow, grey is outflow. Arrow head shows net migration. Circle and line size proportional to absolute numbers of migrants. Cartogram area is in proportion to each region's total population.









### Daily Commuting Flows Between English and Welsh Wards in 1981.

Flows of more than 2% of the employed p