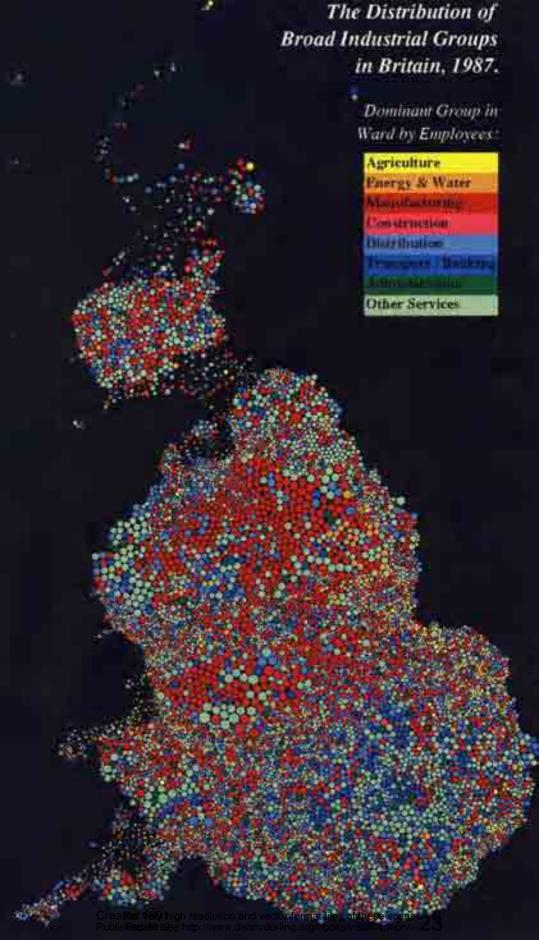

ter

Surfaces lit by vay-tracing techniques.



Created 1991 For very high resolution and vector format files of these scans Published 2012 Please see http://www.dannydorling.org/books/visualisation/

Ray-Traced Surfaces of the Mandelbrot and Julia Sets.

Grey shades of shadow and light.











ctor format files of these scans orling.org/books/visualisation/











Cubes, Circles & Triangles

Circle showing all 64 colours from the red-yellow-blue (orange-green-purple) space.

Cubes each showing 37 of 64 colours from the red-green-blue (yellow-cyan-magenta) space.

> Triangles showing all 36 colours from an alternative redyellow-blue

TREATER HS9Mery high resolution and vector format files of these scan Published Blatase see http://www.dannydorling.org/books/visualisation/



























#### Level II European Regions

Annotated base map, shaded by the 1981 unemployment rate.

emainder of Northern Region

Remainder of Yorkshire and Remainder Humberside

5% 10%

15%

20% 25%

30%

35%

40% 45%

Wales

Remainde Midlands
of
West Midlands

East Anglia

South West Remainder of South East

#### Islands Highland Grampian Tayside Counties and Scottish Regions Sife Annotated base map, shaded by Strathclyde Lothian the 1981 unemployment rate. Borders 5% umfries and Galloway 10% 15% Cumbrit 20% 25% North 30% Yorkshire 35% 40% 45% Lincoln Gwynedd Clwyd shire Norfolk Powys Suffolk Dyfed Oxford Essex Kent Dorset Devon

Created 1991 For very high resolution and vector format files of these scans Published 2012 Please see http://www.dannydorling.org/books/visualisation/