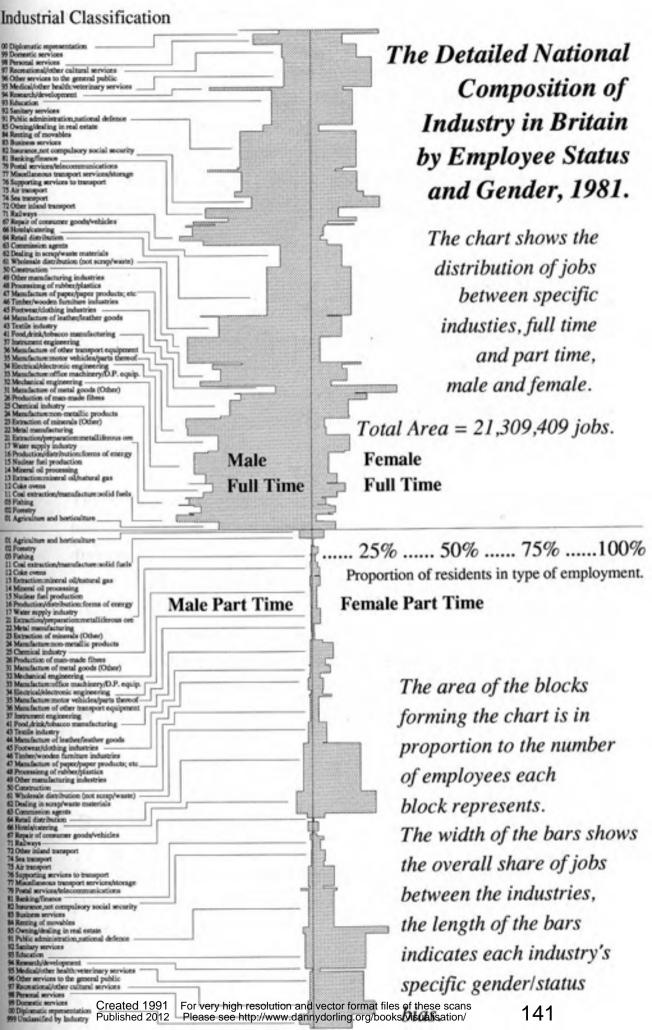

to of the English Voting Composition. change in change in number of votes. Labour Conservative Liberal-Alliance-Democrat Labour Conservative Contour values are shown in thousands For very high resolution and vector format files of these scansotal change in change -805,000. Please see http://www.dannydorling.org/books/visualisation/ Created 1991 Published 2012

# The Distribution of Unemployment in Britain 1981.

Rate shown as surface height, volume in proportion to the number of unemployed upon the population cartogram. Resolution 300 by 450, based on ward figures.







# The Space/Time Trend of Unemployment in Britain, 1978-1990.

0



Created 1991For very high resolution and vector format files of these scans Published 2012 Please see http://www.dannydorling.org/books/visualisation/





The Distribution of Employment by Industry, Status & Gender, 1987. Full Time Energy and Water Supply 1987 Proportions of Residents in each type of Time Employment. The National Distribution Male Female The area of the blocks is in proportion to the number of jobs in each sector, in each constituency. Created 1991For very high resolution and vector format files of these scans 143 Published 2012 Please see http://www.dannydorling.org/books/visualisation/

# The Change in Employment by Industry, Status & Gender, 1984-1987.







## The Distribution of Housing by Price, Attributes and Sales, 1987



The area of the branches is in proportion to the total sales for houses with each set of attributes, in each constituency.







# 625 Chernoff Faces Showing All Permutations of 5 levels of f