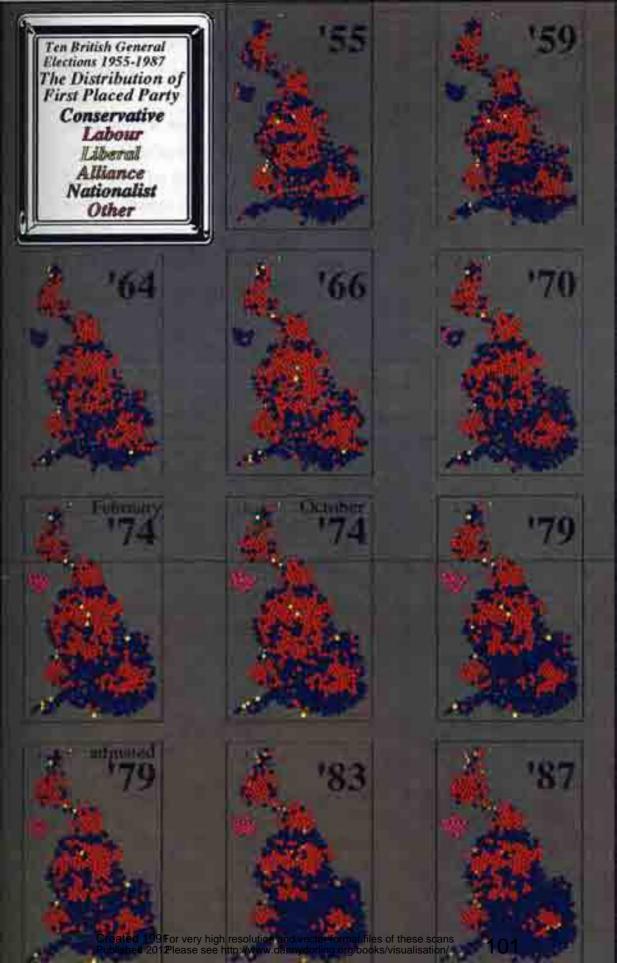

cans Published 2012 Please see http://www.dannydorling.org/books/visualisation/

## Census Wards

(1981 Resident Population)







Created 1991 very high resolution and vector format files of these scans Published 2016 see http://www.dannydorling.org/books/visualisation/







## 1981 Equal Population Grid Squares

From Smoothed Enumeration District Cartogram 30,000 people squares







Rates by Enumeration District

Below Median

Above Median







# The Distribution of Irish Born in Britain 1981

by Enumeration District:







































## The Space/Time Trend of Unemployment in Britain, 1978-1990.



### The Space/Time Trend of Unemployment in Britain, 1978-1990.



Please see http://www.dannydorling.org/books/visualisation/

Published 2012

























# Migration Flows Between all Regions in 1976



Migration Flows
Between Metropolitan
Counties and Other Areas
Between 1975 and 1976

Black is inflow, grey is outflow. Arrow head shows net migration. Circle and line size proportional to absolute numbers of migrants. Cartogram area is in proportion to each region's total population.









### Daily Commuting Flows Between English and Welsh Wards in 1981.

Flows of more than 2% of the employed population at the area of residence are drawn as thin lines to their workplace.

50% of all commuters included - 10,319,230 people.



Daily Commuting Flows Between English and Welsh Wards in 1981.

Flows of more than 2% of the employed population at the area of residence are drawn as thin lines to their workplace.

50% of all commuters includ