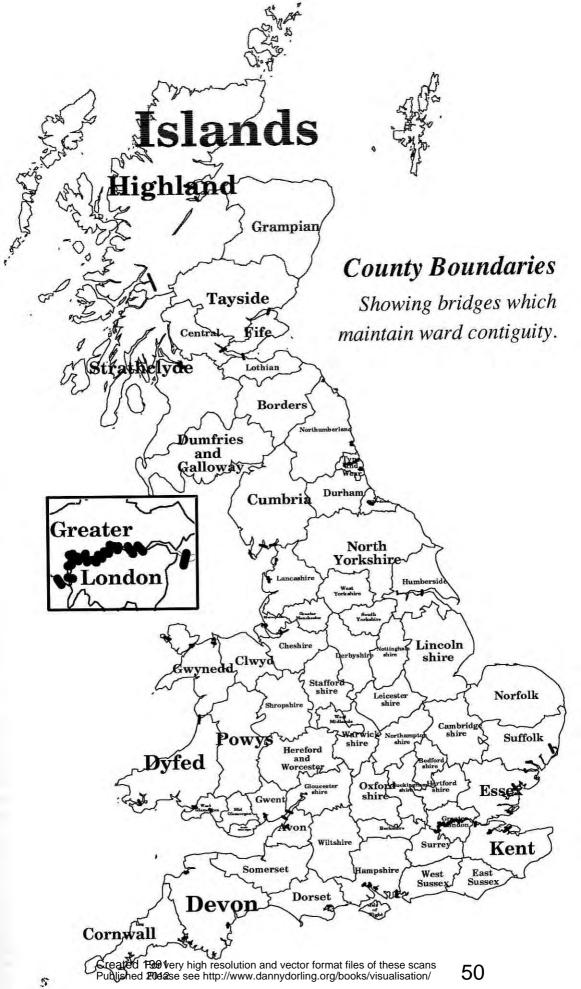

#### Islands Highland Grampian Tayside Counties and Scottish Regions Sife Annotated base map, shaded by Strathclyde Lothian the 1981 unemployment rate. Borders 5% umfries and Galloway 10% 15% Cumbrit 20% 25% North 30% Yorkshire 35% 40% 45% Lincoln Gwynedd Clwyd shire Norfolk Powys Suffolk Dyfed Oxford Essex Kent Dorset Devon

Created 1991 For very high resolution and vector format files of these scans Published 2012 Please see http://www.dannydorling.org/books/visualisation/

Cornwall

 $\hbox{$^{$\text{Cre}$ at each}$ $\theta$ $9$ figh resolution and vector format files of these scans $45$ Publi $$$ http://www.dannydorling.org/books/visualisation/$ 