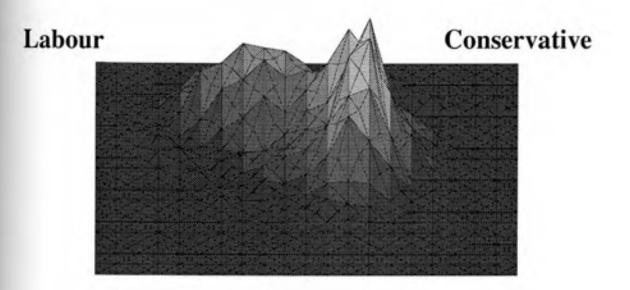

x Democrat proportion to the total vote. measures the support for a 100% party from total to none. Independent candidates are Divisions falling on the counted as Conservative sides of the triangle are where no Conservative projected as a histogram opposed Labour or of two party support. Liberal nominees. Conservative Labour 100% 100%

The position of the circle

indicates the composition

of votes in that division.

1981 County Council Elections: English Voting Composition Surface. Surface based on the three party triangle, height proportional to numbers of votes.





Contour values shown in thousands of votes, total number 8,276,000.

# 1985 County Council Elections: English Voting Composition Surface.

Surface based on the three party triangle, height proportional to numbers of votes.





1981-1985 County Council Elections: Surface Showing the Change in the English Voting Composition. Surface based on the three party triangle, height proportional to change in number of votes.

# Labour

#### Conservative





1989 County Council Elections: English Voting Composition Surface. Surface based on the three party triangle, height proportional to numbers of votes.

#### Labour

#### Conservative



#### **Democrat**



Labour

Conservative

Created 1991 Published 2012 Contour values are shown in thousands
For very high resolution and vector format files of these scans
Please see http://www.dannydorling.org/books/visualsator/otal numb43495,000.

1985-1989 County Council Elections: Surface Showing the Change in the English Voting Composition.

> Created 1991 Published 2012

Surf