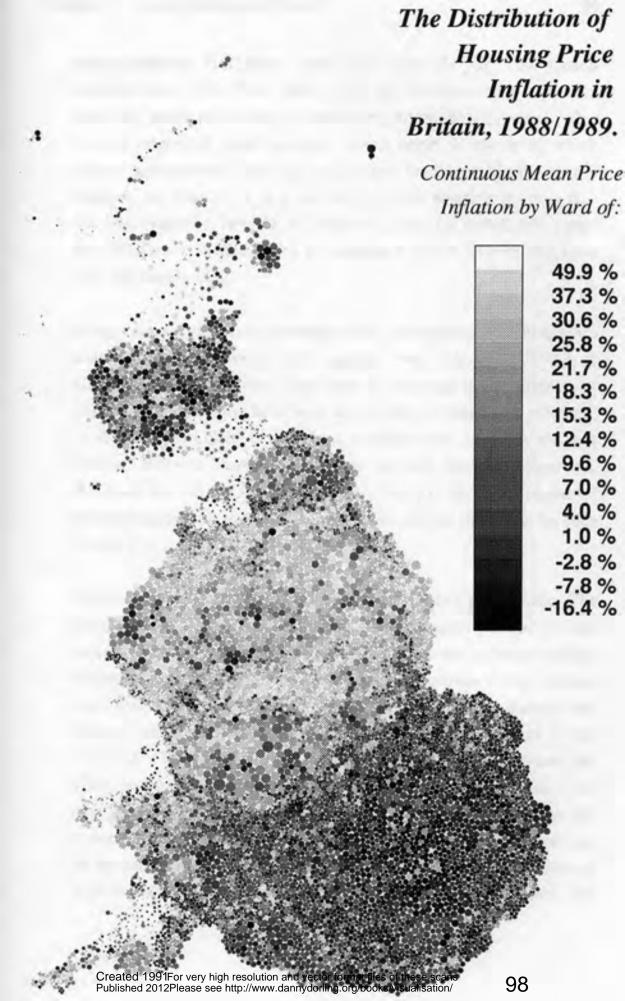

hese scans Published 2012 Please see http://www.dannydorling.org/books/visualisation/

## Census Wards

(1981 Resident Population)







Created 1991 very high resolution and vector format files of these scans Published 2016 see http://www.dannydorling.org/books/visualisation/







## 1981 Equal Population Grid Squares

From Smoothed Enumeration District Cartogram 30,000 people squares







Rates by Enumeration District

Below Median

Above Median







# The Distribution of Irish Born in Britain 1981

by Enumeration District:







































## The Space/Time Trend of Unemployment in Britain, 1978-1990.



### The Space/Time Trend of Unemployment in Britain, 1978-1990.



Please see http://www.dannydorling.org/books/visualisation/

Published 2012

























# Migration Flows Between all Regions in 1976



Migration Flows
Between Metropolitan
Counties and Other Areas
Between 1975 and 1976

Black is inflow, grey is outflow. Arrow head shows net migration. Circle and line size proportional to absolute numbers of migrants. Cartogram area is in proportion to each region's total population.









### Daily Commuting Flows Between English and Welsh Wards in 1981.

Flows of more than 2% of the employed population at the area of residence are drawn as thin lines to their workplace.

50% of all commuters included - 10,319,230 people.



Daily Commuting Flows Between English and Welsh Wards in 1981.

Flows of more than 2% of the employed population at the area of residence are drawn as thin lines to their workplace.

50% of all commuters