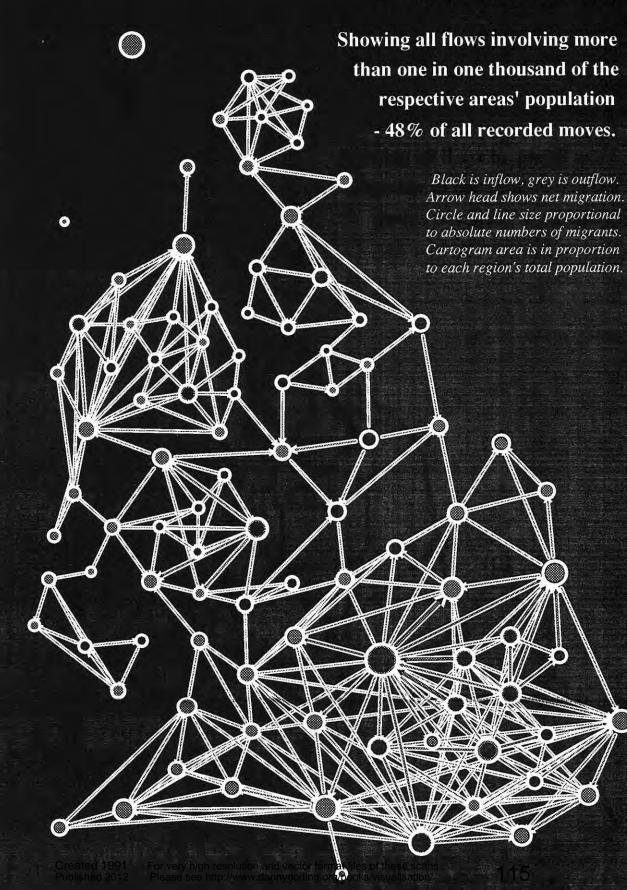

owing all flows involving more than one in two hundred of the respective areas' population - 12% of all recorded moves.

Black is inflow, grey is outflow. Arrow head shows net migration. Circle and line size proportional to absolute numbers of migrants. Cartogram area is in proportion to each region's total population.



Showing all flows involving more than one in three hundred of the respective areas' population - 21% of all recorded moves.

Black is inflow, grey is outflow. Arrow head shows net migration. Circle and line size proportional to absolute numbers of migrants. Cartogram area is in proportion to each region's total population.



Migration Flows Between Family Practitioner Areas Between 1975 and 1976



Migration Flows Between Family Practitioner Areas Between 1975 and 1976



Migration Flows Between Family Practitioner Areas Between 1975 and 1976



Migration Flows Between Family Practitioner Areas From 1975 to 1976





Migration Flows
Between English
& Welsh Counties
From 1975 to 1976

Showing all flows involving more than the average of one in 1456 people between any two places - 70% of all recorded moves.



# Yearly Migration Flows Between English and Welsh Wards 1980/1981.

Colours show the distribution of occupation by place of origin.

Quartile levels by ward of: 1,352,520 migration flows shown The width of line is in proportion Super sional to the number of people moving, direction is indicated by arrows. Intermediate

# Yearly Migration Flows Between English and Welsh Wards 1980/1981.

Colours show the distribution of occupation by place of origin.