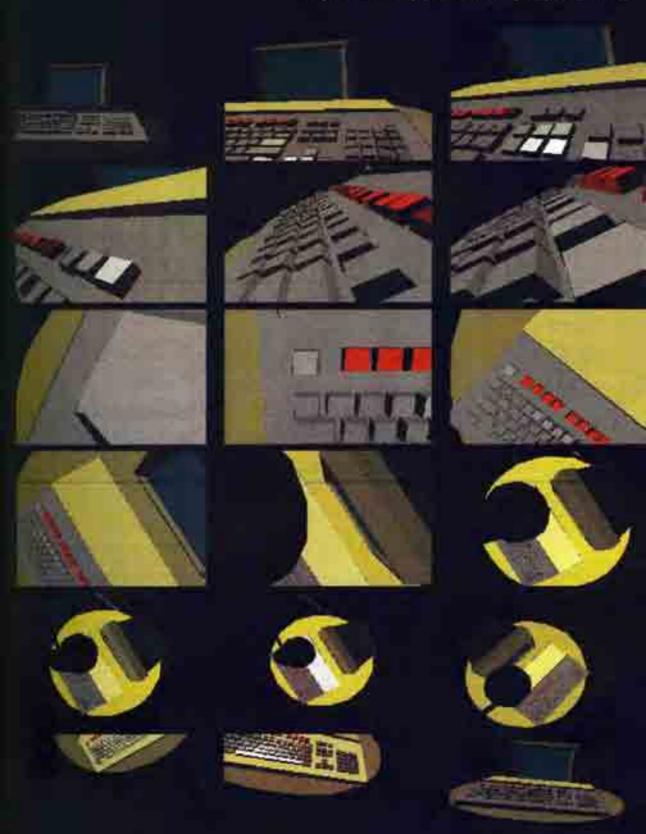

#### Stills from an Animation of the Computer

Surfaces lit using conventional polygon shading

Created 1991 For very high resolution and vector format files of these scan Published 2012 Please see http://www.dannydorling.org/books/visualisation/