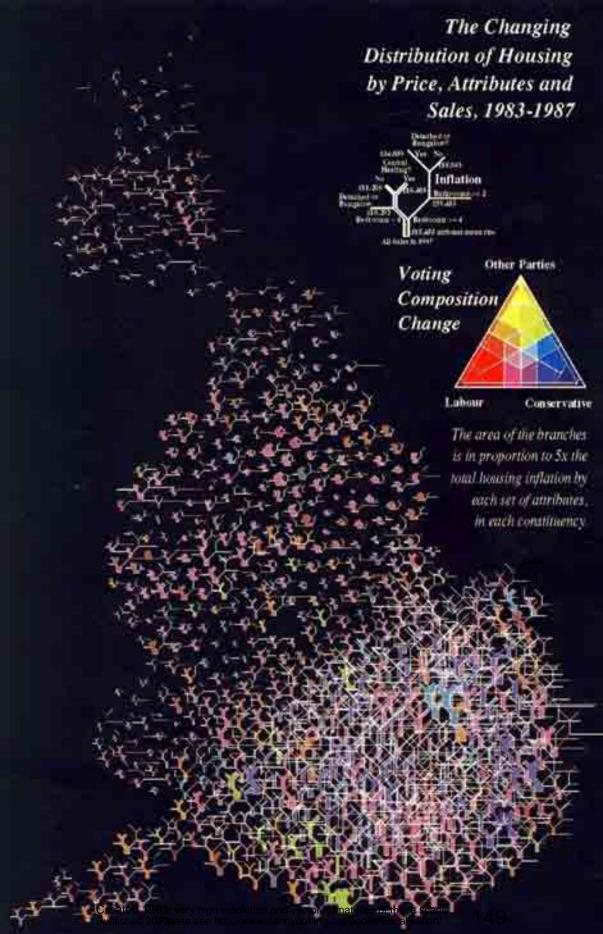

12 Please see http://www.dannydorling.org/books/visualisation/





The Distribution of Employment by Industry, Status & Gender, 1987. Full Time Energy and Water Supply 1987 Proportions of Residents in each type of Time Employment. The National Distribution Male Female The area of the blocks is in proportion to the number of jobs in each sector, in each constituency. Created 1991For very high resolution and vector format files of these scans 143 Published 2012 Please see http://www.dannydorling.org/books/visualisation/

# The Change in Employment by Industry, Status & Gender, 1984-1987.







## The Distribution of Housing by Price, Attributes and Sales, 1987



The area of the branches is in proportion to the total sales for houses with each set of attributes, in each constituency.







# 625 Chernoff Faces Showing All Permutations of 5 levels of four features - cheeks, eyes, nose and mouth.



(3) (3) (0) (0) (0) (8) (00) (i) (ii) (2) \$\text{\text{\text{\text{\text{\text{\text{\text{\text{\text{\text{\text{\text{\text{\text{\text{\text{\text{\text{\text{\text{\text{\text{\text{\text{\text{\text{\text{\text{\text{\text{\text{\text{\text{\text{\text{\text{\text{\text{\text{\text{\text{\text{\text{\text{\text{\text{\text{\text{\text{\text{\text{\text{\text{\text{\text{\text{\text{\text{\text{\text{\text{\text{\text{\text{\text{\text{\text{\text{\text{\text{\text{\text{\text{\text{\text{\text{\text{\text{\text{\text{\text{\text{\text{\text{\text{\text{\text{\text{\text{\text{\text{\text{\text{\text{\text{\text{\text{\text{\text{\text{\text{\text{\text{\text{\text{\text{\t