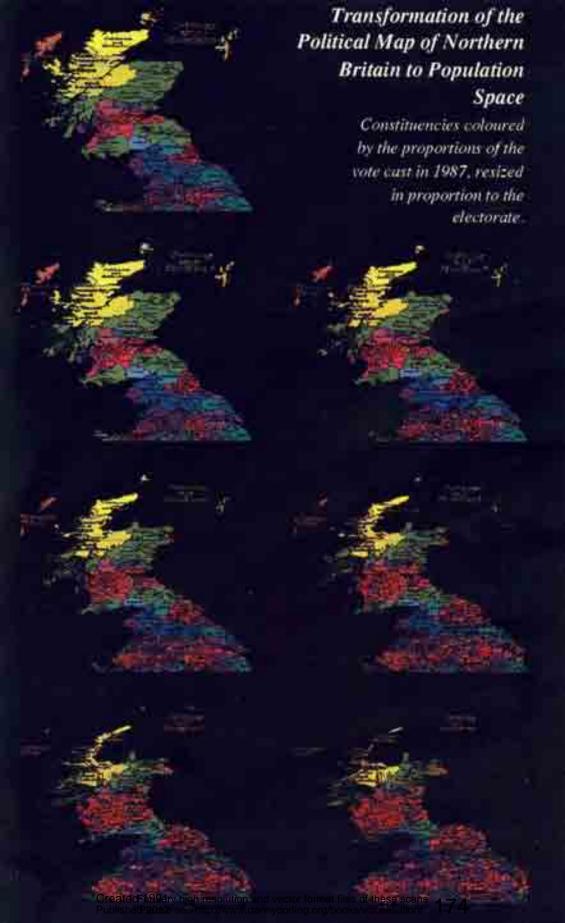

lution and vector format files of these scans Please see http://www.danny.corling.org/books/visualisation/

168

### 1988 District Elections: Scottish Voting Composition

The triangles show the projection of a regular tetrahedron encompassing electoral ward competitions involving as many as four separate candidates. Every ward won by one of the major parties is shown as a circle on the diagram, its area in proportion to the total vote. The position of the circle indicates the composition of votes in that ward. Circles are shown on the side of the tetrahedron they lie closest to. Wards falling on the edges of the tetrahedron are projected as histograms of two party support on the sides of the triangles. Distance from each apex measures the support for a party from total to none.















The Distribution of Non-Voting by Voting Composition in the 1987 British General Election

Continuous Scale by Constituency of:

Low to High **Alliance** Northern **Ireland** 

Laborated 1996r very high resolution and vector format files of the Conservative