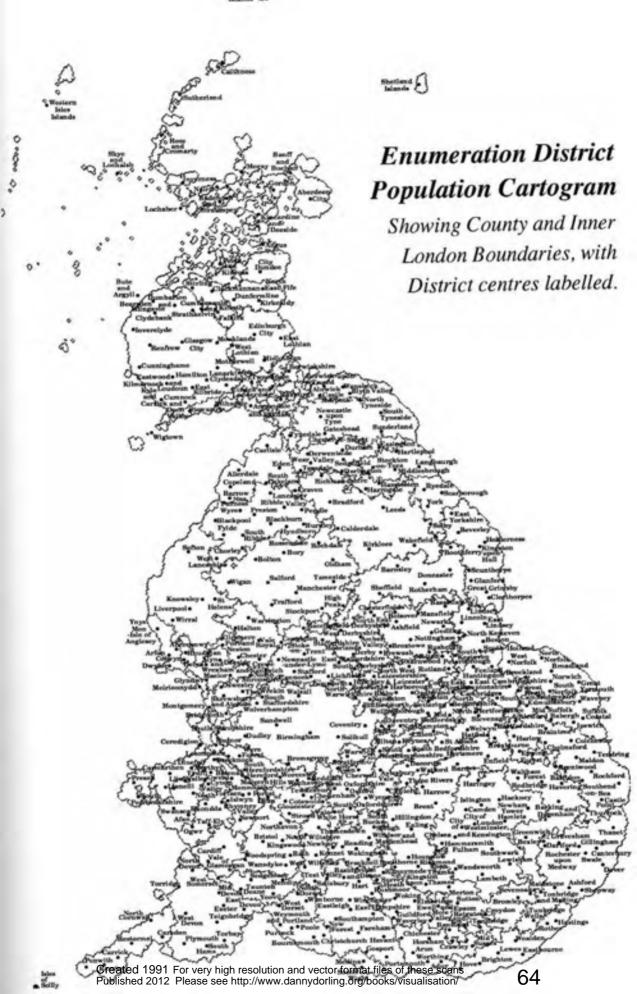

### County Cartogram

1981 Resident Population, arrows represent topology. Fife Tyne and Strathclyde Wear Dutham Lancashire West Yorkshire Merseyside Greater Manchester Lincoln South orkshire whire Norfolk Cheshire Stafford skine Sigwolk Cambridge Essex West Midlands Greater Avon London Surrey Hampshire East Devon West-Isla of Wight Kent