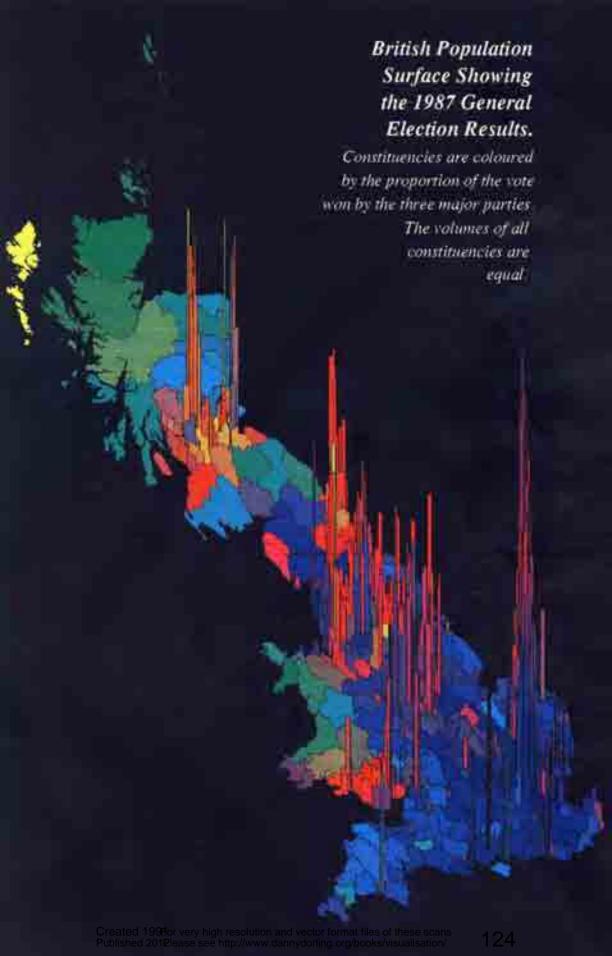

From 1975 to 1976

Showing all flows involving more than the average of one in 1456 people between any two places - 70% of all recorded moves.



# Yearly Migration Flows Between English and Welsh Wards 1980/1981.

Colours show the distribution of occupation by place of origin.

Quartile levels by ward of: 1,352,520 migration flows shown The width of line is in proportion Super sional to the number of people moving, direction is indicated by arrows. Intermediate

# Yearly Migration Flows Between English and Welsh Wards 1980/1981.

Colours show the distribution of occupation by place of origin.

1,352,520 migration flows shown Quartile levels by ward of: The width of line is in proportion rollisional Superv to the number of people moving. direction is indicated by arrows. Intermediate









The Distribution of Voting Composition in the 1987 British General Election

Quartile Levels by Constituency of:



Laborar 199 For very high resolution and vector format files of the Conservative



### 1981 County Council Elections: English Voting Composition

Every electoral division won by one

of the three major parties is shown

of votes in that division. by a circle on the diagram. The area of the circle is in Distance from each apex Liberal proportion to the total vote. measures the support for a 100% party from total to none. Independent candidates are Divisions falling on the counted as Conservative sides of the triangle are where no Conservative projected as a histogram opposed Labour or of two party support. Liberal nominees. Conservative Labour 100% 100%

The position of t